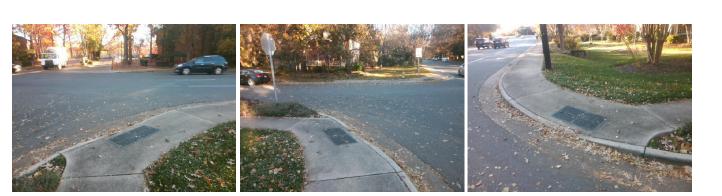

## Access Compliance Report Public Rights-of-Way (Curb Ramps)

| Intersection ID: 21686 Main Street: BROOKFIELD_DR Cross Street: SHARON_RD |                                                                                |              |                                               |                       |      |                             | Location:                   | SW   |
|---------------------------------------------------------------------------|--------------------------------------------------------------------------------|--------------|-----------------------------------------------|-----------------------|------|-----------------------------|-----------------------------|------|
|                                                                           |                                                                                |              |                                               |                       |      |                             |                             |      |
| ADA ID: 36B92CAB496A Ramp Type: PerpDiag                                  |                                                                                | Initial Pase | nitial Pass/Fail: Fail Overall Compliance: No |                       |      |                             | o Severity Score:           | 25   |
| Codes/Mitigation Info/Possible Solution                                   |                                                                                |              | Field Measurements/Component Compliance       |                       |      |                             |                             |      |
| 5<br>BROOMTTEID DB<br>5                                                   | Possible Solutions:                                                            | <u>C</u>     | Compliance Description                        |                       |      | Data Compliance Description |                             |      |
|                                                                           | Remove & Replace Curb Ramp With<br>Two New Directional Ramps or<br>Equivalent. | ith N/       | / <b>A</b>                                    | Ramp Length (in)      | 60.0 | No                          | Ramp Slope (%)              | 10.1 |
|                                                                           |                                                                                | Ye           | es                                            | Ramp Width (in)       | 48.0 | No                          | Ramp XSlope (%)             | 5.4  |
|                                                                           |                                                                                | N/           | Ά                                             | Flare Type LT         | N/A  | N/A                         | Flare Type RT               | N/A  |
|                                                                           |                                                                                | N/           | / <b>A</b>                                    | Flare Slope LT (%)    | N/A  | N/A                         | Flare Slope RT (%)          | N/A  |
|                                                                           |                                                                                | N/           | / <b>A</b>                                    | Flare Traversable LT? | N/A  | N/A                         | Flare Traversable RT?       | N/A  |
|                                                                           |                                                                                | N/           | / <b>A</b>                                    | Landing Length (in)   | N/A  | N/A                         | DWS Provided?               | N/A  |
|                                                                           | Surveyor Notes:                                                                | N/           | / <b>A</b>                                    | Landing Width (in)    | N/A  | N/A                         | DWS Contrast?               | N/A  |
|                                                                           | N/A                                                                            | N/           | / <b>A</b>                                    | Landing Slope (%)     | N/A  | N/A                         | DWS Length (in)             | N/A  |
|                                                                           |                                                                                | N/           | Α/                                            | Landing X Slope (%)   | N/A  | N/A                         | DWS Full Width?             | N/A  |
|                                                                           |                                                                                | N/           | / <b>A</b>                                    | Landing Curb? (Y/N)   | N/A  | N/A                         | DWS Offset (in)             | N/A  |
|                                                                           |                                                                                | N/           | / <b>A</b>                                    | Shared Landing?       | N/A  |                             |                             |      |
|                                                                           | PROW/ADA:                                                                      | N/           | <b>/A</b>                                     | Gutter Ponding?       | N/A  | N/A                         | Gutter Slope (%)            | N/A  |
|                                                                           | Not Found, R304.2.2, R304.5.3                                                  | N/           | Α                                             | Gutter Lip Ht (in)    | N/A  | N/A                         | Gutter X Slope (%)          | N/A  |
|                                                                           |                                                                                | N/           | Α/                                            | Painted X Walk1?      | No   | N/A                         | Painted X Walk2?            | No   |
|                                                                           |                                                                                |              |                                               | X Walk 1 Direction    | To E |                             | X Walk 2 Direction          | To N |
|                                                                           | 9                                                                              | N/           | / <b>A</b>                                    | X Walk 1 Width (in)   | N/A  | N/A                         | X Walk 2 Width (in)         | N/A  |
| Street 1 Name SHARON RD                                                   |                                                                                |              |                                               | X Walk 1 Slope (%)    | 5.2  |                             | X Walk 2 Slope (%)          | 3.8  |
| Stop Condition-Street 2 None                                              |                                                                                |              |                                               | X Walk 1 X Slope (%)  | 0.1  |                             | X Walk 2 X Slope (%)        | 5.5  |
| Street 2 Name BROOKFIELD DR                                               |                                                                                | N/           | / <b>A</b>                                    | Ramp inside XWalk1?   | N/A  | N/A                         | Ramp inside XWalk2?         | N/A  |
| Stop Condition-Street 1 StopSign                                          |                                                                                |              |                                               | Road Slope (%)        | 3.5  | N/A                         | Clear Space?                | N/A  |
|                                                                           |                                                                                |              |                                               | Road X Slope (%)      | 5.5  | N/A                         | Clear Space to XWalk (in)   | N/A  |
|                                                                           |                                                                                | N/           | / <b>A</b>                                    | Any Obstructions?     | N/A  | N/A                         | Storm Grate/Utility Hazard? | N/A  |
|                                                                           | Total Cost: \$ 320                                                             | 00.00        |                                               | Obstruction Type      |      |                             | Storm Grate/Utility Type    |      |
|                                                                           |                                                                                |              |                                               |                       | N/A  |                             |                             | N/A  |