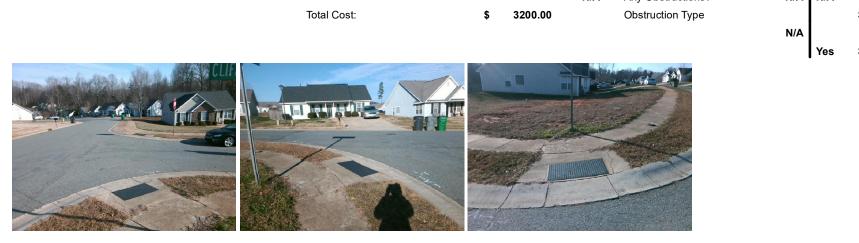

## Access Compliance Report Public Rights-of-Way (Curb Ramps)

| Intersection ID: 30171                  | ection ID: 30171 Main Street: BIESTERFIELD_DR |                              |         | Cross Street: CLIFFROSE_WY                    |                       |                             |                    | Location:                   | S          |
|-----------------------------------------|-----------------------------------------------|------------------------------|---------|-----------------------------------------------|-----------------------|-----------------------------|--------------------|-----------------------------|------------|
| ADA ID: 36BC46736ADF                    | 46736ADF Ramp Type: PerpDiag                  |                              |         | nitial Pass/Fail: Fail Overall Compliance: No |                       |                             |                    | o Severity Score:           | 25         |
| Codes/Mitigation Info/Possible Solution |                                               |                              |         | Field Measurements/Component Compliance       |                       |                             |                    |                             |            |
| SLATER RD                               |                                               | Possible Solutions:          |         | Compliance Description                        |                       | Data Compliance Description |                    | Data                        |            |
| A AID                                   |                                               | Remove & Replace Curb Ramp   | With    | N/A                                           | Ramp Length (in)      | 46.5                        | Yes                | Ramp Slope (%)              | 7.3        |
|                                         |                                               | Two New Directional Ramps or |         | Yes                                           | Ramp Width (in)       | 48.0                        | No                 | Ramp XSlope (%)             | 12.8       |
|                                         |                                               | Equivalent.                  |         | N/A                                           | Flare Type LT         | N/A                         | N/A                | Flare Type RT               | N/A        |
|                                         | 11 Park                                       | -                            |         | N/A                                           | Flare Slope LT (%)    | N/A                         | N/A                | Flare Slope RT (%)          | N/A        |
|                                         | 11 6 21                                       |                              |         | N/A                                           | Flare Traversable LT? | N/A                         | N/A                | Flare Traversable RT?       | N/A        |
| 3/                                      | 1 Prov                                        |                              |         | N/A                                           | Landing Length (in)   | N/A                         | N/A                | DWS Provided?               | N/A        |
|                                         |                                               | Surveyor Notes:              |         | N/A                                           | Landing Width (in)    | N/A                         | N/A                | DWS Contrast?               | N/A        |
|                                         | - Million - F                                 | N/A                          |         | N/A                                           | Landing Slope (%)     | N/A                         | N/A                | DWS Length (in)             | N/A        |
|                                         | - ANDA                                        |                              |         | N/A                                           | Landing X Slope (%)   | N/A                         | N/A                | DWS Full Width?             | N/A        |
|                                         |                                               |                              |         | N/A                                           | Landing Curb? (Y/N)   | N/A                         | N/A                | DWS Offset (in)             | N/A        |
|                                         | man the                                       |                              |         | N/A                                           | Shared Landing?       | N/A                         |                    | ()                          |            |
|                                         |                                               | PROW/ADA:                    |         | N/A                                           | Gutter Ponding?       | N/A                         | N/A                | Gutter Slope (%)            | N/A        |
|                                         | a.s. 1 St                                     | Not Found, R304.5.3          |         | N/A                                           | Gutter Lip Ht (in)    | N/A                         | N/A                | Gutter X Slope (%)          | N/A        |
|                                         | in the second second                          | Not 1 Julia, 1304.3.3        |         | N/A                                           | Painted X Walk1?      | No                          |                    | Painted X Walk2?            | No         |
|                                         |                                               |                              |         | X Walk 1 Direction                            | To NE                 |                             | X Walk 2 Direction | To W                        |            |
|                                         | ALL AND TO                                    |                              |         | N/A                                           | X Walk 1 Width (in)   | N/A                         | N/A                | X Walk 2 Width (in)         | N/A        |
| Street 1 Name                           | CLIFFROSE WY                                  |                              |         | N/A                                           | X Walk 1 Slope (%)    | 3.8                         |                    | X Walk 2 Slope (%)          | 5.3        |
| Stop Condition-Street 2                 | StopSign                                      |                              |         |                                               | X Walk 1 X Slope (%)  | 6.7                         |                    | X Walk 2 X Slope (%)        | 5.5        |
| Street 2 Name                           | BIESTERFIELD DR                               |                              |         | N/A                                           | Ramp inside XWalk1?   | 0.7<br>N/A                  | N/A                | Ramp inside XWalk2?         | N/A        |
| Stop Condition-Street 1                 | None                                          |                              |         | 11/4                                          | Road Slope (%)        | 8.4                         |                    | Clear Space?                | N/A        |
| Stop Condition-Street 1                 | None                                          |                              |         |                                               | • • • •               | 8.4<br>4.7                  | N/A                | · ·                         | N/A<br>N/A |
|                                         |                                               |                              |         | N/A                                           | Road X Slope (%)      | 4.7<br>N/A                  | N/A                | Clear Space to XWalk (in)   | N/A<br>N/A |
|                                         |                                               | Total Cost: \$               | 3200.00 | IN/A                                          | Any Obstructions?     | n/A                         | N/A                | Storm Grate/Utility Hazard? | IN/A       |
|                                         |                                               |                              | 3200.00 |                                               | Obstruction Type      | N1/A                        |                    | Storm Grate/Utility Type    | NI/A       |
|                                         |                                               |                              |         |                                               |                       | N/A                         |                    |                             | N/A        |