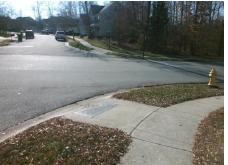

## Access Compliance Report Public Rights-of-Way (Curb Ramps)

Intersection ID: 29981 Main Street: OLD\_CAROLINA\_DR Cross Street: WINDING\_RIVER\_DR Location: N

ADA ID: 36C246FFFB08 Ramp Type: PerpDiag Initial Pass/Fail: Fail Overall Compliance: No Severity Score: 33.75

## Field Measurements/Component Compliance

Street 1 Name
Stop Condition-Street 2
Street 2 Name
Stop Condition-Street 1

WINDING RIVER DR StopSign OLD CAROLINA DR StopSign Possible Solutions:

Remove & Replace Curb Ramp With Two New Directional Ramps or Equivalent.

Surveyor Notes:

N/A

PROW/ADA:

R304.5.1, R304.5.3

Total Cost: \$ 3200.00

| Compliance Description |                       | Data  | Compliance Description |                             | Data  |
|------------------------|-----------------------|-------|------------------------|-----------------------------|-------|
| N/A                    | Ramp Length (in)      | 72.0  | Yes                    | Ramp Slope (%)              | 6.3   |
| No                     | Ramp Width (in)       | 47.0  | No                     | Ramp XSlope (%)             | 7.1   |
| N/A                    | Flare Type LT         | N/A   | N/A                    | Flare Type RT               | N/A   |
| N/A                    | Flare Slope LT (%)    | N/A   | N/A                    | Flare Slope RT (%)          | N/A   |
| N/A                    | Flare Traversable LT? | N/A   | N/A                    | Flare Traversable RT?       | N/A   |
| N/A                    | Landing Length (in)   | N/A   | N/A                    | DWS Provided?               | N/A   |
| N/A                    | Landing Width (in)    | N/A   | N/A                    | DWS Contrast?               | N/A   |
| N/A                    | Landing Slope (%)     | N/A   | N/A                    | DWS Length (in)             | N/A   |
| N/A                    | Landing X Slope (%)   | N/A   | N/A                    | DWS Full Width?             | N/A   |
| N/A                    | Landing Curb? (Y/N)   | N/A   | N/A                    | DWS Offset (in)             | N/A   |
| N/A                    | Shared Landing?       | N/A   |                        |                             |       |
| N/A                    | Gutter Ponding?       | N/A   | N/A                    | Gutter Slope (%)            | N/A   |
| N/A                    | Gutter Lip Ht (in)    | N/A   | N/A                    | Gutter X Slope (%)          | N/A   |
| N/A                    | Painted X Walk1?      | No    | N/A                    | Painted X Walk2?            | No    |
|                        | X Walk 1 Direction    | To SW |                        | X Walk 2 Direction          | To SE |
| N/A                    | X Walk 1 Width (in)   | N/A   | N/A                    | X Walk 2 Width (in)         | N/A   |
|                        | X Walk 1 Slope (%)    | 3.9   |                        | X Walk 2 Slope (%)          | 8.1   |
|                        | X Walk 1 X Slope (%)  | 6.0   |                        | X Walk 2 X Slope (%)        | 0.7   |
| N/A                    | Ramp inside XWalk1?   | N/A   | N/A                    | Ramp inside XWalk2?         | N/A   |
|                        | Road Slope (%)        | 6.0   | N/A                    | Clear Space?                | N/A   |
|                        | Road X Slope (%)      | 6.7   | N/A                    | Clear Space to XWalk (in)   | N/A   |
| N/A                    | Any Obstructions?     | N/A   | N/A                    | Storm Grate/Utility Hazard? | N/A   |
|                        | Obstruction Type      |       |                        | Storm Grate/Utility Type    |       |
|                        |                       | N/A   |                        |                             | N/A   |
|                        |                       |       | Yes                    | Surface Condition? (G/P)    | Good  |