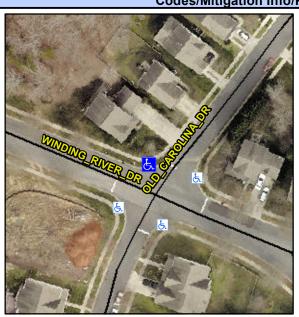

## Access Compliance Report Public Rights-of-Way (Curb Ramps)

Intersection ID: 29981 Main Street: OLD\_CAROLINA\_DR Cross Street: WINDING\_RIVER\_DR Location: N

ADA ID: 36C246FFFB08 Ramp Type: PerpDiag Initial Pass/Fail: Fail Overall Compliance: No Severity Score: 33.75

## Field Measurements/Component Compliance

Street 1 Name
Stop Condition-Street 2
Street 2 Name
Stop Condition-Street 1

WINDING RIVER DR StopSign OLD CAROLINA DR StopSign Possible Solutions:

Remove & Replace Curb Ramp With Two New Directional Ramps or Equivalent.