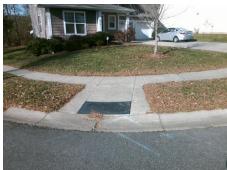

## Access Compliance Report Public Rights-of-Way (Curb Ramps)

Intersection ID: 29981 Main Street: OLD\_CAROLINA\_DR Cross Street: WINDING\_RIVER\_DR Location: N

ADA ID: 36C246FFFB08 Ramp Type: PerpDiag Initial Pass/Fail: Fail Overall Compliance: No Severity Score: 33.75

## Field Measurements/Component Compliance

Street 1 Name
Stop Condition-Street 2
Street 2 Name
Stop Condition-Street 1

WINDING RIVER DR StopSign OLD CAROLINA DR StopSign Possible Solutions:

Remove & Replace Curb Ramp With Two New Directional Ramps or Equivalent.

Surveyor Notes:

N/A

PROW/ADA:

R304.5.1, R304.5.3

Total Cost: \$ 3200.00

| Compliance Description |                       | Data  | Compliance Description |                             | Data  |
|------------------------|-----------------------|-------|------------------------|-----------------------------|-------|
| N/A                    | Ramp Length (in)      | 72.0  | Yes                    | Ramp Slope (%)              | 6.3   |
| No                     | Ramp Width (in)       | 47.0  | No                     | Ramp XSlope (%)             | 7.1   |
| N/A                    | Flare Type LT         | N/A   | N/A                    | Flare Type RT               | N/A   |
| N/A                    | Flare Slope LT (%)    | N/A   | N/A                    | Flare Slope RT (%)          | N/A   |
| N/A                    | Flare Traversable LT? | N/A   | N/A                    | Flare Traversable RT?       | N/A   |
| N/A                    | Landing Length (in)   | N/A   | N/A                    | DWS Provided?               | N/A   |
| N/A                    | Landing Width (in)    | N/A   | N/A                    | DWS Contrast?               | N/A   |
| N/A                    | Landing Slope (%)     | N/A   | N/A                    | DWS Length (in)             | N/A   |
| N/A                    | Landing X Slope (%)   | N/A   | N/A                    | DWS Full Width?             | N/A   |
| N/A                    | Landing Curb? (Y/N)   | N/A   | N/A                    | DWS Offset (in)             | N/A   |
| N/A                    | Shared Landing?       | N/A   |                        |                             |       |
| N/A                    | Gutter Ponding?       | N/A   | N/A                    | Gutter Slope (%)            | N/A   |
| N/A                    | Gutter Lip Ht (in)    | N/A   | N/A                    | Gutter X Slope (%)          | N/A   |
| N/A                    | Painted X Walk1?      | No    | N/A                    | Painted X Walk2?            | No    |
|                        | X Walk 1 Direction    | To SW |                        | X Walk 2 Direction          | To SE |
| N/A                    | X Walk 1 Width (in)   | N/A   | N/A                    | X Walk 2 Width (in)         | N/A   |
|                        | X Walk 1 Slope (%)    | 3.9   |                        | X Walk 2 Slope (%)          | 8.1   |
|                        | X Walk 1 X Slope (%)  | 6.0   |                        | X Walk 2 X Slope (%)        | 0.7   |
| N/A                    | Ramp inside XWalk1?   | N/A   | N/A                    | Ramp inside XWalk2?         | N/A   |
|                        | Road Slope (%)        | 6.0   | N/A                    | Clear Space?                | N/A   |
|                        | Road X Slope (%)      | 6.7   | N/A                    | Clear Space to XWalk (in)   | N/A   |
| N/A                    | Any Obstructions?     | N/A   | N/A                    | Storm Grate/Utility Hazard? | N/A   |
|                        | Obstruction Type      |       |                        | Storm Grate/Utility Type    |       |
|                        |                       | N/A   |                        |                             | N/A   |
|                        |                       |       | Yes                    | Surface Condition? (G/P)    | Good  |