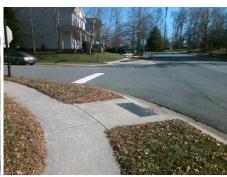

## Access Compliance Report Public Rights-of-Way (Curb Ramps)

Intersection ID: 29981 Main Street: OLD\_CAROLINA\_DR Cross Street: WINDING\_RIVER\_DR Location: N

ADA ID: 36C246FFFB08 Ramp Type: PerpDiag Initial Pass/Fail: Fail Overall Compliance: No Severity Score: 33.75

## Field Measurements/Component Compliance

Street 1 Name
Stop Condition-Street 2
Street 2 Name
Stop Condition-Street 1

WINDING RIVER DR StopSign OLD CAROLINA DR StopSign Possible Solutions:

Remove & Replace Curb Ramp With Two New Directional Ramps or Equivalent.

Surveyor Notes:

N/A

PROW/ADA:

R304.5.1, R304.5.3

Total Cost: \$ 3200.00

| Compliance Description |                       | Data  | Compliance Description |                             | Data  |
|------------------------|-----------------------|-------|------------------------|-----------------------------|-------|
| N/A                    | Ramp Length (in)      | 72.0  | Yes                    | Ramp Slope (%)              | 6.3   |
| No                     | Ramp Width (in)       | 47.0  | No                     | Ramp XSlope (%)             | 7.1   |
| N/A                    | Flare Type LT         | N/A   | N/A                    | Flare Type RT               | N/A   |
| N/A                    | Flare Slope LT (%)    | N/A   | N/A                    | Flare Slope RT (%)          | N/A   |
| N/A                    | Flare Traversable LT? | N/A   | N/A                    | Flare Traversable RT?       | N/A   |
| N/A                    | Landing Length (in)   | N/A   | N/A                    | DWS Provided?               | N/A   |
| N/A                    | Landing Width (in)    | N/A   | N/A                    | DWS Contrast?               | N/A   |
| N/A                    | Landing Slope (%)     | N/A   | N/A                    | DWS Length (in)             | N/A   |
| N/A                    | Landing X Slope (%)   | N/A   | N/A                    | DWS Full Width?             | N/A   |
| N/A                    | Landing Curb? (Y/N)   | N/A   | N/A                    | DWS Offset (in)             | N/A   |
| N/A                    | Shared Landing?       | N/A   |                        |                             |       |
| N/A                    | Gutter Ponding?       | N/A   | N/A                    | Gutter Slope (%)            | N/A   |
| N/A                    | Gutter Lip Ht (in)    | N/A   | N/A                    | Gutter X Slope (%)          | N/A   |
| N/A                    | Painted X Walk1?      | No    | N/A                    | Painted X Walk2?            | No    |
|                        | X Walk 1 Direction    | To SW |                        | X Walk 2 Direction          | To SE |
| N/A                    | X Walk 1 Width (in)   | N/A   | N/A                    | X Walk 2 Width (in)         | N/A   |
|                        | X Walk 1 Slope (%)    | 3.9   |                        | X Walk 2 Slope (%)          | 8.1   |
|                        | X Walk 1 X Slope (%)  | 6.0   |                        | X Walk 2 X Slope (%)        | 0.7   |
| N/A                    | Ramp inside XWalk1?   | N/A   | N/A                    | Ramp inside XWalk2?         | N/A   |
|                        | Road Slope (%)        | 6.0   | N/A                    | Clear Space?                | N/A   |
|                        | Road X Slope (%)      | 6.7   | N/A                    | Clear Space to XWalk (in)   | N/A   |
| N/A                    | Any Obstructions?     | N/A   | N/A                    | Storm Grate/Utility Hazard? | N/A   |
|                        | Obstruction Type      |       |                        | Storm Grate/Utility Type    |       |
|                        |                       | N/A   |                        |                             | N/A   |
|                        |                       |       | Yes                    | Surface Condition? (G/P)    | Good  |