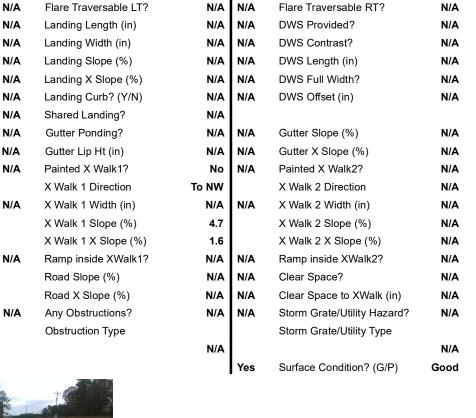

## Field Measurements/Component Compliance

No

No

N/A

N/A

N/A

Compliance Description

Ramp Slope (%)

Flare Type RT

Ramp XSlope (%)

Flare Slope RT (%)

Data

54.0

48.0

N/A

N/A

N/A

Ramp Length (in)

Ramp Width (in)

Flare Slope LT (%)

Flare Type LT

**DAY LILLY LN** Street 1 Name Stop Condition-Street 2 StopSign N/A Street 2 Name Stop Condition-Street 1 N/A Possible Solutions: Compliance Description N/A Remove & Replace Entire Ramp. Yes N/A N/A N/A Surveyor Notes: N/A PROW/ADA: R304.2.2, R304.5.3