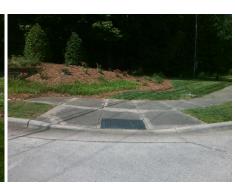

## **Access Compliance Report Public Rights-of-Way** (Curb Ramps)

Intersection ID: 18947 Main Street: W TYVOLA RD **Cross Street: FREE THROW LN** Location: SW ADA ID: 36CAA8DFC069 Ramp Type: PerpDiag Initial Pass/Fail: Fail **Overall Compliance: No** Severity Score: 26.25

PROW/ADA:

N/A

R304.2.2, R304.5.3

Total Cost:

3200.00

| Field Measurements/Component Compliance |                       |      |      |                             |      |
|-----------------------------------------|-----------------------|------|------|-----------------------------|------|
| Compliance Description                  |                       | Data | Comp | liance Description          | Data |
| N/A                                     | Ramp Length (in)      | 59.0 | No   | Ramp Slope (%)              | 12.2 |
| Yes                                     | Ramp Width (in)       | 48.0 | No   | Ramp XSlope (%)             | 3.7  |
| N/A                                     | Flare Type LT         | N/A  | N/A  | Flare Type RT               | N/A  |
| N/A                                     | Flare Slope LT (%)    | N/A  | N/A  | Flare Slope RT (%)          | N/A  |
| N/A                                     | Flare Traversable LT? | N/A  | N/A  | Flare Traversable RT?       | N/A  |
| N/A                                     | Landing Length (in)   | N/A  | N/A  | DWS Provided?               | N/A  |
| N/A                                     | Landing Width (in)    | N/A  | N/A  | DWS Contrast?               | N/A  |
| N/A                                     | Landing Slope (%)     | N/A  | N/A  | DWS Length (in)             | N/A  |
| N/A                                     | Landing X Slope (%)   | N/A  | N/A  | DWS Full Width?             | N/A  |
| N/A                                     | Landing Curb? (Y/N)   | N/A  | N/A  | DWS Offset (in)             | N/A  |
| N/A                                     | Shared Landing?       | N/A  |      |                             |      |
| N/A                                     | Gutter Ponding?       | N/A  | N/A  | Gutter Slope (%)            | N/A  |
| N/A                                     | Gutter Lip Ht (in)    | N/A  | N/A  | Gutter X Slope (%)          | N/A  |
| N/A                                     | Painted X Walk1?      | No   | N/A  | Painted X Walk2?            | No   |
|                                         | X Walk 1 Direction    | To E |      | X Walk 2 Direction          | To N |
| N/A                                     | X Walk 1 Width (in)   | N/A  | N/A  | X Walk 2 Width (in)         | N/A  |
|                                         | X Walk 1 Slope (%)    | 2.1  |      | X Walk 2 Slope (%)          | 0.5  |
|                                         | X Walk 1 X Slope (%)  | 0.7  |      | X Walk 2 X Slope (%)        | 3.3  |
| N/A                                     | Ramp inside XWalk1?   | N/A  | N/A  | Ramp inside XWalk2?         | N/A  |
|                                         | Road Slope (%)        | 2.9  | N/A  | Clear Space?                | N/A  |
|                                         | Road X Slope (%)      | 1.2  | N/A  | Clear Space to XWalk (in)   | N/A  |
| N/A                                     | Any Obstructions?     | N/A  | N/A  | Storm Grate/Utility Hazard? | N/A  |
|                                         | Obstruction Type      |      |      | Storm Grate/Utility Type    |      |
|                                         |                       | N/A  |      |                             | N/A  |
|                                         |                       |      | Yes  | Surface Condition? (G/P)    | Good |