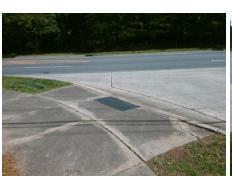

## **Access Compliance Report Public Rights-of-Way** (Curb Ramps)

Intersection ID: 18947 Main Street: W TYVOLA RD **Cross Street: FREE THROW LN** Location: SW ADA ID: 36CAA8DFC069 Ramp Type: PerpDiag Initial Pass/Fail: Fail **Overall Compliance: No** Severity Score: 26.25

PROW/ADA:

N/A

R304.2.2, R304.5.3

Total Cost:

3200.00

| Field Measurements/Component Compliance |                       |      |      |                             |      |
|-----------------------------------------|-----------------------|------|------|-----------------------------|------|
| Compliance Description                  |                       | Data | Comp | liance Description          | Data |
| N/A                                     | Ramp Length (in)      | 59.0 | No   | Ramp Slope (%)              | 12.2 |
| Yes                                     | Ramp Width (in)       | 48.0 | No   | Ramp XSlope (%)             | 3.7  |
| N/A                                     | Flare Type LT         | N/A  | N/A  | Flare Type RT               | N/A  |
| N/A                                     | Flare Slope LT (%)    | N/A  | N/A  | Flare Slope RT (%)          | N/A  |
| N/A                                     | Flare Traversable LT? | N/A  | N/A  | Flare Traversable RT?       | N/A  |
| N/A                                     | Landing Length (in)   | N/A  | N/A  | DWS Provided?               | N/A  |
| N/A                                     | Landing Width (in)    | N/A  | N/A  | DWS Contrast?               | N/A  |
| N/A                                     | Landing Slope (%)     | N/A  | N/A  | DWS Length (in)             | N/A  |
| N/A                                     | Landing X Slope (%)   | N/A  | N/A  | DWS Full Width?             | N/A  |
| N/A                                     | Landing Curb? (Y/N)   | N/A  | N/A  | DWS Offset (in)             | N/A  |
| N/A                                     | Shared Landing?       | N/A  |      |                             |      |
| N/A                                     | Gutter Ponding?       | N/A  | N/A  | Gutter Slope (%)            | N/A  |
| N/A                                     | Gutter Lip Ht (in)    | N/A  | N/A  | Gutter X Slope (%)          | N/A  |
| N/A                                     | Painted X Walk1?      | No   | N/A  | Painted X Walk2?            | No   |
|                                         | X Walk 1 Direction    | To E |      | X Walk 2 Direction          | To N |
| N/A                                     | X Walk 1 Width (in)   | N/A  | N/A  | X Walk 2 Width (in)         | N/A  |
|                                         | X Walk 1 Slope (%)    | 2.1  |      | X Walk 2 Slope (%)          | 0.5  |
|                                         | X Walk 1 X Slope (%)  | 0.7  |      | X Walk 2 X Slope (%)        | 3.3  |
| N/A                                     | Ramp inside XWalk1?   | N/A  | N/A  | Ramp inside XWalk2?         | N/A  |
|                                         | Road Slope (%)        | 2.9  | N/A  | Clear Space?                | N/A  |
|                                         | Road X Slope (%)      | 1.2  | N/A  | Clear Space to XWalk (in)   | N/A  |
| N/A                                     | Any Obstructions?     | N/A  | N/A  | Storm Grate/Utility Hazard? | N/A  |
|                                         | Obstruction Type      |      |      | Storm Grate/Utility Type    |      |
|                                         |                       | N/A  |      |                             | N/A  |
|                                         |                       |      | Yes  | Surface Condition? (G/P)    | Good |