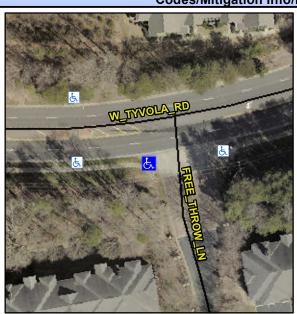

## **Access Compliance Report Public Rights-of-Way** (Curb Ramps)

Intersection ID: 18947 Main Street: W TYVOLA RD **Cross Street: FREE THROW LN** Location: SW ADA ID: 36CAA8DFC069 Ramp Type: PerpDiag Initial Pass/Fail: Fail **Overall Compliance: No** Severity Score: 26.25

**Codes/Mitigation Info/Possible Solution** 

Street 1 Name Stop Condition-Street 2 Street 2 Name Stop Condition-Street 1 **FREE THROW LN** StopSign W TYVOLA RD None

Possible Solutions: Remove & Replace Curb Ramp With Two New Directional Ramps or Equivalent. Surveyor Notes: