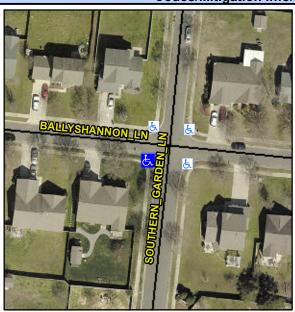

## Access Compliance Report Public Rights-of-Way (Curb Ramps)

Intersection ID: 29647 Main Street: BALLYSHANNON\_LN Cross Street: SOUTHERN\_GARDEN\_LN Location: SW

ADA ID: 36D064FDC239 Ramp Type: BlendTrans1 Initial Pass/Fail: Fail Overall Compliance: No Severity Score: 18.75

## Field Measurements/Component Compliance

Street 1 Name
Stop Condition-Street 1
Street 2 Name
Stop Condition-Street 2

SOUTHERN GARDEN LN None BALLYSHANNON LN StopSign Possible Solutions:

Remove & Replace Curb Ramp With
Two New Directional Ramps or
Equivalent.