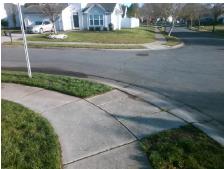

## Field Measurements/Component Compliance

Street 1 Name
Stop Condition-Street 1
Street 2 Name
Stop Condition-Street 2

SOUTHERN GARDEN LN None BALLYSHANNON LN StopSign Possible Solutions:

Remove & Replace Curb Ramp With
Two New Directional Ramps or
Equivalent.

Surveyor Notes:

N/A

PROW/ADA:

R304.5.1, R304.5.3

Total Cost: \$ 3200.00

| Fleid Measurements/Component Compilance |      |                        |      |                        |                             |      |
|-----------------------------------------|------|------------------------|------|------------------------|-----------------------------|------|
|                                         | Comp | Compliance Description |      | Compliance Description |                             | Data |
|                                         | N/A  | Ramp Length (in)       | 48.0 | Yes                    | BlendTrans Slope (%)        | 4.7  |
|                                         | No   | Ramp Width (in)        | 34.5 | No                     | BlendTrans XSlope (%)       | 4.1  |
|                                         | N/A  | Flare Type LT          | N/A  | N/A                    | Flare Type RT               | N/A  |
|                                         | N/A  | Flare Slope LT (%)     | N/A  | N/A                    | Flare Slope RT (%)          | N/A  |
|                                         | N/A  | Flare Traversable LT?  | N/A  | N/A                    | Flare Traversable RT?       | N/A  |
|                                         | N/A  | Landing Length (in)    | N/A  | N/A                    | DWS Provided?               | N/A  |
|                                         | N/A  | Landing Width (in)     | N/A  | N/A                    | DWS Contrast?               | N/A  |
|                                         | N/A  | Landing Slope (%)      | N/A  | N/A                    | DWS Length (in)             | N/A  |
|                                         | N/A  | Landing X Slope (%)    | N/A  | N/A                    | DWS Full Width?             | N/A  |
|                                         | N/A  | Landing Curb? (Y/N)    | N/A  | N/A                    | DWS Offset (in)             | N/A  |
|                                         | N/A  | Shared Landing?        | N/A  |                        |                             |      |
|                                         | N/A  | Gutter Ponding?        | N/A  | N/A                    | Gutter Slope (%)            | N/A  |
|                                         | N/A  | Gutter Lip Ht (in)     | N/A  | N/A                    | Gutter X Slope (%)          | N/A  |
|                                         | N/A  | Painted X Walk1?       | No   | N/A                    | Painted X Walk2?            | No   |
|                                         |      | X Walk 1 Direction     | To E |                        | X Walk 2 Direction          | To N |
|                                         |      | X Walk 1 Width (in)    | N/A  |                        | X Walk 2 Width (in)         | N/A  |
|                                         |      | X Walk 1 Slope (%)     | 0.9  |                        | X Walk 2 Slope (%)          | 2.0  |
|                                         |      | X Walk 1 X Slope (%)   | 0.2  |                        | X Walk 2 X Slope (%)        | 1.9  |
|                                         | N/A  | Ramp inside XWalk1?    | N/A  | N/A                    | Ramp inside XWalk2?         | N/A  |
|                                         |      | Road Slope (%)         | 0.6  |                        | Clear Space?                | N/A  |
|                                         |      | Road X Slope (%)       | 0.8  | N/A                    | Clear Space to XWalk (in)   | N/A  |
|                                         | N/A  | Any Obstructions?      | N/A  | N/A                    | Storm Grate/Utility Hazard? | N/A  |
|                                         |      | Obstruction Type       |      |                        | Storm Grate/Utility Type    |      |
|                                         |      |                        | N/A  |                        |                             | N/A  |
|                                         |      |                        |      | Yes                    | Surface Condition? (G/P)    | Good |
|                                         |      |                        |      |                        |                             |      |