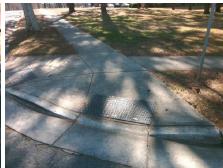

## Access Compliance Report Public Rights-of-Way (Curb Ramps)

Intersection ID: 14236 Main Street: LEAKE\_ST Cross Street: NOBLES\_AV Location: SW

ADA ID: 36D324E6BEA0 Ramp Type: Perp Initial Pass/Fail: Fail Overall Compliance: No Severity Score: 33.75

| 1           |  |               |
|-------------|--|---------------|
| Total Cost: |  | \$<br>1850.00 |

| Field Measurements/Component Compliance |                       |       |      |                             |      |  |  |  |
|-----------------------------------------|-----------------------|-------|------|-----------------------------|------|--|--|--|
| Compl                                   | iance Description     | Data  | Comp | liance Description          | Data |  |  |  |
| N/A                                     | Ramp Length (in)      | 60.0  | No   | Ramp Slope (%)              | 12.7 |  |  |  |
| No                                      | Ramp Width (in)       | 45.0  | Yes  | Ramp XSlope (%)             | 0.3  |  |  |  |
| N/A                                     | Flare Type LT         | N/A   | N/A  | Flare Type RT               | N/A  |  |  |  |
| N/A                                     | Flare Slope LT (%)    | N/A   | N/A  | Flare Slope RT (%)          | N/A  |  |  |  |
| N/A                                     | Flare Traversable LT? | N/A   | N/A  | Flare Traversable RT?       | N/A  |  |  |  |
| N/A                                     | Landing Length (in)   | N/A   | N/A  | DWS Provided?               | N/A  |  |  |  |
| N/A                                     | Landing Width (in)    | N/A   | N/A  | DWS Contrast?               | N/A  |  |  |  |
| N/A                                     | Landing Slope (%)     | N/A   | N/A  | DWS Length (in)             | N/A  |  |  |  |
| N/A                                     | Landing X Slope (%)   | N/A   | N/A  | DWS Full Width?             | N/A  |  |  |  |
| N/A                                     | Landing Curb? (Y/N)   | N/A   | N/A  | DWS Offset (in)             | N/A  |  |  |  |
| N/A                                     | Shared Landing?       | N/A   |      |                             |      |  |  |  |
| N/A                                     | Gutter Ponding?       | N/A   | N/A  | Gutter Slope (%)            | N/A  |  |  |  |
| N/A                                     | Gutter Lip Ht (in)    | N/A   | N/A  | Gutter X Slope (%)          | N/A  |  |  |  |
| N/A                                     | Painted X Walk1?      | No    | N/A  | Painted X Walk2?            | N/A  |  |  |  |
|                                         | X Walk 1 Direction    | To NW |      | X Walk 2 Direction          | N/A  |  |  |  |
| N/A                                     | X Walk 1 Width (in)   | N/A   | N/A  | X Walk 2 Width (in)         | N/A  |  |  |  |
|                                         | X Walk 1 Slope (%)    | 2.7   |      | X Walk 2 Slope (%)          | N/A  |  |  |  |
|                                         | X Walk 1 X Slope (%)  | 6.6   |      | X Walk 2 X Slope (%)        | N/A  |  |  |  |
| N/A                                     | Ramp inside XWalk1?   | N/A   | N/A  | Ramp inside XWalk2?         | N/A  |  |  |  |
|                                         | Road Slope (%)        | N/A   | N/A  | Clear Space?                | N/A  |  |  |  |
|                                         | Road X Slope (%)      | N/A   | N/A  | Clear Space to XWalk (in)   | N/A  |  |  |  |
| N/A                                     | Any Obstructions?     | N/A   | N/A  | Storm Grate/Utility Hazard? | N/A  |  |  |  |
|                                         | Obstruction Type      |       |      | Storm Grate/Utility Type    |      |  |  |  |
|                                         |                       | N/A   |      |                             | N/A  |  |  |  |
|                                         |                       |       | Yes  | Surface Condition? (G/P)    | Good |  |  |  |
|                                         |                       |       |      |                             |      |  |  |  |