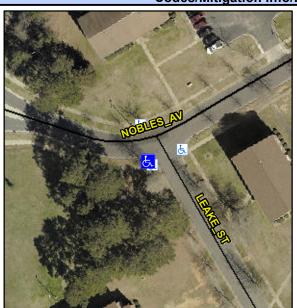

## Access Compliance Report Public Rights-of-Way (Curb Ramps)

Intersection ID: 14236 Main Street: LEAKE\_ST Cross Street: NOBLES\_AV Location: SW

ADA ID: 36D324E6BEA0 Ramp Type: Perp Initial Pass/Fail: Fail Overall Compliance: No Severity Score: 33.75

## Codes/Mitigation Info/Possible Solution

| Street 1 Name           | NOBLES AV |
|-------------------------|-----------|
| Stop Condition-Street 2 | None      |
| Street 2 Name           | N/A       |
| Stop Condition-Street 1 | N/A       |