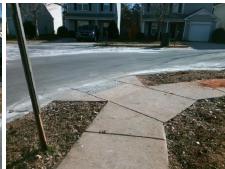

## Access Compliance Report Public Rights-of-Way (Curb Ramps)

Intersection ID: 45152 Main Street: REID\_OAKS\_DR Cross Street: REID\_PARK\_LN Location: SW

ADA ID: 36D8617B35C0 Ramp Type: PerpDiag Initial Pass/Fail: Fail Overall Compliance: No Severity Score: 8.75

## Field Measurements/Component Compliance

Street 1 Name
Stop Condition-Street 2
Street 2 Name
Stop Condition-Street 1

REID OAKS DR None REID PARK LN StopSign Possible Solutions:

Remove & Replace Curb Ramp With
Two New Directional Ramps or
Equivalent.

N/A

N/A

Total Cost: \$ 3200.00

| Field Measurements/Component Compilance |                           |                 |       |                             |      |
|-----------------------------------------|---------------------------|-----------------|-------|-----------------------------|------|
| <u>c</u>                                | ompliance Description     | n Data          | Compl | iance Description           | Data |
| N                                       | /A Ramp Length (in)       | 46.0            | Yes   | Ramp Slope (%)              | 5.7  |
| N                                       | Ramp Width (in)           | 47.5            | Yes   | Ramp XSlope (%)             | 1.4  |
| N/                                      | A Flare Type LT           | N/A             | N/A   | Flare Type RT               | N/A  |
| N                                       | /A Flare Slope LT (%      | ) <b>N/A</b>    | N/A   | Flare Slope RT (%)          | N/A  |
| N                                       | /A Flare Traversable      | LT? N/A         | N/A   | Flare Traversable RT?       | N/A  |
| N                                       | /A Landing Length (i      | n) <b>N/A</b>   | N/A   | DWS Provided?               | N/A  |
| N                                       | /A Landing Width (in)     | N/A             | N/A   | DWS Contrast?               | N/A  |
| N                                       | /A Landing Slope (%       | ) N/A           | N/A   | DWS Length (in)             | N/A  |
| N                                       | /A Landing X Slope (      | %) <b>N/A</b>   | N/A   | DWS Full Width?             | N/A  |
| N                                       | /A Landing Curb? (Y       | (N) <b>N/A</b>  | N/A   | DWS Offset (in)             | N/A  |
| N                                       | A Shared Landing?         | N/A             |       |                             |      |
| N                                       | <b>/A</b> Gutter Ponding? | N/A             | N/A   | Gutter Slope (%)            | N/A  |
| N                                       | Gutter Lip Ht (in)        | N/A             | N/A   | Gutter X Slope (%)          | N/A  |
| N                                       | /A Painted X Walk1?       | No              | N/A   | Painted X Walk2?            | No   |
|                                         | X Walk 1 Direction        | To E            |       | X Walk 2 Direction          | To N |
| N                                       | /A X Walk 1 Width (ir     | n) <b>N/A</b>   | N/A   | X Walk 2 Width (in)         | N/A  |
|                                         | X Walk 1 Slope (%         | 5.4             |       | X Walk 2 Slope (%)          | 2.8  |
|                                         | X Walk 1 X Slope          | (%) 0.7         |       | X Walk 2 X Slope (%)        | 4.8  |
| N                                       | /A Ramp inside XWa        | lk1? <b>N/A</b> | N/A   | Ramp inside XWalk2?         | N/A  |
|                                         | Road Slope (%)            | 3.0             | N/A   | Clear Space?                | N/A  |
|                                         | Road X Slope (%)          | 6.3             | N/A   | Clear Space to XWalk (in)   | N/A  |
| N                                       | /A Any Obstructions       | N/A             | N/A   | Storm Grate/Utility Hazard? | N/A  |
|                                         | Obstruction Type          |                 | l     | Storm Grate/Utility Type    |      |
|                                         |                           | N/A             |       |                             | N/A  |
|                                         |                           |                 | Yes   | Surface Condition? (G/P)    | Good |