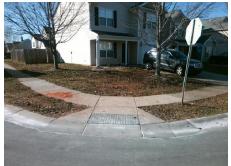

## Access Compliance Report Public Rights-of-Way (Curb Ramps)

Intersection ID: 45152 Main Street: REID\_OAKS\_DR Cross Street: REID\_PARK\_LN Location: SW

ADA ID: 36D8617B35C0 Ramp Type: PerpDiag Initial Pass/Fail: Fail Overall Compliance: No Severity Score: 8.75

## Field Measurements/Component Compliance

Street 1 Name
Stop Condition-Street 2
Street 2 Name
Stop Condition-Street 1

REID OAKS DR None REID PARK LN StopSign Possible Solutions:

Remove & Replace Curb Ramp With
Two New Directional Ramps or
Equivalent.

N/A

N/A

Total Cost: \$ 3200.00

| Field Measurements/Component Compilance |                           |                 |       |                             |      |
|-----------------------------------------|---------------------------|-----------------|-------|-----------------------------|------|
| <u>c</u>                                | ompliance Description     | n Data          | Compl | iance Description           | Data |
| N                                       | /A Ramp Length (in)       | 46.0            | Yes   | Ramp Slope (%)              | 5.7  |
| N                                       | Ramp Width (in)           | 47.5            | Yes   | Ramp XSlope (%)             | 1.4  |
| N/                                      | A Flare Type LT           | N/A             | N/A   | Flare Type RT               | N/A  |
| N                                       | /A Flare Slope LT (%      | ) <b>N/A</b>    | N/A   | Flare Slope RT (%)          | N/A  |
| N                                       | /A Flare Traversable      | LT? N/A         | N/A   | Flare Traversable RT?       | N/A  |
| N                                       | /A Landing Length (i      | n) <b>N/A</b>   | N/A   | DWS Provided?               | N/A  |
| N                                       | /A Landing Width (in)     | N/A             | N/A   | DWS Contrast?               | N/A  |
| N                                       | /A Landing Slope (%       | ) N/A           | N/A   | DWS Length (in)             | N/A  |
| N                                       | /A Landing X Slope (      | %) <b>N/A</b>   | N/A   | DWS Full Width?             | N/A  |
| N                                       | /A Landing Curb? (Y       | (N) <b>N/A</b>  | N/A   | DWS Offset (in)             | N/A  |
| N                                       | A Shared Landing?         | N/A             |       |                             |      |
| N                                       | <b>/A</b> Gutter Ponding? | N/A             | N/A   | Gutter Slope (%)            | N/A  |
| N                                       | Gutter Lip Ht (in)        | N/A             | N/A   | Gutter X Slope (%)          | N/A  |
| N                                       | /A Painted X Walk1?       | No              | N/A   | Painted X Walk2?            | No   |
|                                         | X Walk 1 Direction        | To E            |       | X Walk 2 Direction          | To N |
| N                                       | /A X Walk 1 Width (ir     | n) <b>N/A</b>   | N/A   | X Walk 2 Width (in)         | N/A  |
|                                         | X Walk 1 Slope (%         | 5.4             |       | X Walk 2 Slope (%)          | 2.8  |
|                                         | X Walk 1 X Slope          | (%) 0.7         |       | X Walk 2 X Slope (%)        | 4.8  |
| N                                       | /A Ramp inside XWa        | lk1? <b>N/A</b> | N/A   | Ramp inside XWalk2?         | N/A  |
|                                         | Road Slope (%)            | 3.0             | N/A   | Clear Space?                | N/A  |
|                                         | Road X Slope (%)          | 6.3             | N/A   | Clear Space to XWalk (in)   | N/A  |
| N                                       | /A Any Obstructions       | N/A             | N/A   | Storm Grate/Utility Hazard? | N/A  |
|                                         | Obstruction Type          |                 | l     | Storm Grate/Utility Type    |      |
|                                         |                           | N/A             |       |                             | N/A  |
|                                         |                           |                 | Yes   | Surface Condition? (G/P)    | Good |