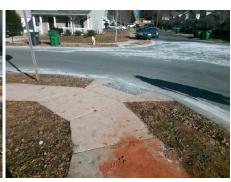

## Access Compliance Report Public Rights-of-Way (Curb Ramps)

Intersection ID: 45152 Main Street: REID\_OAKS\_DR Cross Street: REID\_PARK\_LN Location: SW

ADA ID: 36D8617B35C0 Ramp Type: PerpDiag Initial Pass/Fail: Fail Overall Compliance: No Severity Score: 8.75

## Field Measurements/Component Compliance

Street 1 Name
Stop Condition-Street 2
Street 2 Name
Stop Condition-Street 1

REID OAKS DR None REID PARK LN StopSign Possible Solutions:

Remove & Replace Curb Ramp With
Two New Directional Ramps or
Equivalent.

N/A

N/A

Total Cost: \$ 3200.00

| Field Measurements/Component Compilance |                           |                 |       |                             |      |
|-----------------------------------------|---------------------------|-----------------|-------|-----------------------------|------|
| <u>c</u>                                | ompliance Description     | n Data          | Compl | iance Description           | Data |
| N                                       | /A Ramp Length (in)       | 46.0            | Yes   | Ramp Slope (%)              | 5.7  |
| N                                       | Ramp Width (in)           | 47.5            | Yes   | Ramp XSlope (%)             | 1.4  |
| N/                                      | A Flare Type LT           | N/A             | N/A   | Flare Type RT               | N/A  |
| N                                       | /A Flare Slope LT (%      | ) <b>N/A</b>    | N/A   | Flare Slope RT (%)          | N/A  |
| N                                       | /A Flare Traversable      | LT? N/A         | N/A   | Flare Traversable RT?       | N/A  |
| N                                       | /A Landing Length (i      | n) <b>N/A</b>   | N/A   | DWS Provided?               | N/A  |
| N                                       | /A Landing Width (in)     | N/A             | N/A   | DWS Contrast?               | N/A  |
| N                                       | /A Landing Slope (%       | ) N/A           | N/A   | DWS Length (in)             | N/A  |
| N                                       | /A Landing X Slope (      | %) <b>N/A</b>   | N/A   | DWS Full Width?             | N/A  |
| N                                       | /A Landing Curb? (Y       | (N) <b>N/A</b>  | N/A   | DWS Offset (in)             | N/A  |
| N                                       | A Shared Landing?         | N/A             |       |                             |      |
| N                                       | <b>/A</b> Gutter Ponding? | N/A             | N/A   | Gutter Slope (%)            | N/A  |
| N                                       | Gutter Lip Ht (in)        | N/A             | N/A   | Gutter X Slope (%)          | N/A  |
| N                                       | /A Painted X Walk1?       | No              | N/A   | Painted X Walk2?            | No   |
|                                         | X Walk 1 Direction        | To E            |       | X Walk 2 Direction          | To N |
| N                                       | /A X Walk 1 Width (ir     | n) <b>N/A</b>   | N/A   | X Walk 2 Width (in)         | N/A  |
|                                         | X Walk 1 Slope (%         | 5.4             |       | X Walk 2 Slope (%)          | 2.8  |
|                                         | X Walk 1 X Slope          | (%) 0.7         |       | X Walk 2 X Slope (%)        | 4.8  |
| N                                       | /A Ramp inside XWa        | lk1? <b>N/A</b> | N/A   | Ramp inside XWalk2?         | N/A  |
|                                         | Road Slope (%)            | 3.0             | N/A   | Clear Space?                | N/A  |
|                                         | Road X Slope (%)          | 6.3             | N/A   | Clear Space to XWalk (in)   | N/A  |
| N                                       | /A Any Obstructions       | N/A             | N/A   | Storm Grate/Utility Hazard? | N/A  |
|                                         | Obstruction Type          |                 | l     | Storm Grate/Utility Type    |      |
|                                         |                           | N/A             |       |                             | N/A  |
|                                         |                           |                 | Yes   | Surface Condition? (G/P)    | Good |