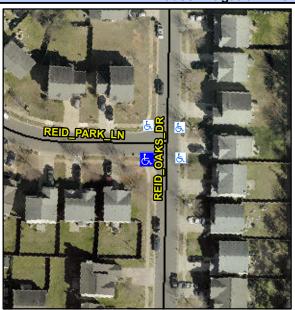

## Access Compliance Report Public Rights-of-Way (Curb Ramps)

Intersection ID: 45152 Main Street: REID\_OAKS\_DR Cross Street: REID\_PARK\_LN Location: SW

ADA ID: 36D8617B35C0 Ramp Type: PerpDiag Initial Pass/Fail: Fail Overall Compliance: No Severity Score: 8.75

## Field Measurements/Component Compliance

Street 1 Name
Stop Condition-Street 2
Street 2 Name
Stop Condition-Street 1

REID OAKS DR None REID PARK LN StopSign Possible Solutions:

Remove & Replace Curb Ramp With
Two New Directional Ramps or
Equivalent.