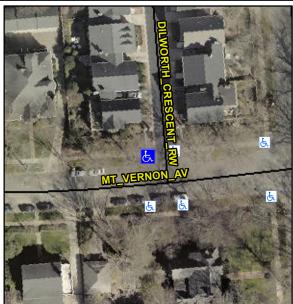

## **Access Compliance Report Public Rights-of-Way** (Curb Ramps)

Cross Street: DILWORTH\_CRESCENT\_RW Intersection ID: 14145 Main Street: MT VERNON AV Location: NW ADA ID: 36E8D4FD5014 Ramp Type: PerpDiag Initial Pass/Fail: Fail **Overall Compliance: No Severity Score:** 12.5

## Field Measurements/Component Compliance

MT VERNON AV Street 1 Name Stop Condition-Street 2 None Street 2 Name **DILWORTH CRESCENT AV** Stop Condition-Street 1 None

| Possible Solutions:                                                      |
|--------------------------------------------------------------------------|
| Remove & Replace Curb Ramp With Two New Directional Ramps or Equivalent. |
|                                                                          |
| Surveyor Notes:                                                          |
| N/A                                                                      |
| PROW/ADA:                                                                |
| R304.5.3                                                                 |
|                                                                          |