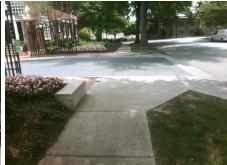

## **Access Compliance Report Public Rights-of-Way** (Curb Ramps)

Cross Street: DILWORTH\_CRESCENT\_RW Intersection ID: 14145 Main Street: MT VERNON AV Location: NW ADA ID: 36E8D4FD5014 Ramp Type: PerpDiag Initial Pass/Fail: Fail **Overall Compliance: No Severity Score:** 12.5

## Field Measurements/Component Compliance

MT VERNON AV Street 1 Name Stop Condition-Street 2 None Street 2 Name **DILWORTH CRESCENT AV** Stop Condition-Street 1 None

| Possible Solutions:                                                      |
|--------------------------------------------------------------------------|
| Remove & Replace Curb Ramp With Two New Directional Ramps or Equivalent. |
|                                                                          |
| Surveyor Notes:                                                          |
| N/A                                                                      |
| PROW/ADA:                                                                |
| R304.5.3                                                                 |
|                                                                          |

| Total Cost: |  | \$<br>3200.00 |
|-------------|--|---------------|

| Comp | liance Description    | Data | Comp | liance Description          | Data |
|------|-----------------------|------|------|-----------------------------|------|
| N/A  | Ramp Length (in)      | 48.0 | Yes  | Ramp Slope (%)              | 5.8  |
| Yes  | Ramp Width (in)       | 48.0 | No   | Ramp XSlope (%)             | 5.2  |
| N/A  | Flare Type LT         | N/A  | N/A  | Flare Type RT               | N/A  |
| N/A  | Flare Slope LT (%)    | N/A  | N/A  | Flare Slope RT (%)          | N/A  |
| N/A  | Flare Traversable LT? | N/A  | N/A  | Flare Traversable RT?       | N/A  |
| N/A  | Landing Length (in)   | N/A  | N/A  | DWS Provided?               | N/A  |
| N/A  | Landing Width (in)    | N/A  | N/A  | DWS Contrast?               | N/A  |
| N/A  | Landing Slope (%)     | N/A  | N/A  | DWS Length (in)             | N/A  |
| N/A  | Landing X Slope (%)   | N/A  | N/A  | DWS Full Width?             | N/A  |
| N/A  | Landing Curb? (Y/N)   | N/A  | N/A  | DWS Offset (in)             | N/A  |
| N/A  | Shared Landing?       | N/A  |      |                             |      |
| N/A  | Gutter Ponding?       | N/A  | N/A  | Gutter Slope (%)            | N/A  |
| N/A  | Gutter Lip Ht (in)    | 1.0  | N/A  | Gutter X Slope (%)          | N/A  |
| N/A  | Painted X Walk1?      | No   | N/A  | Painted X Walk2?            | No   |
|      | X Walk 1 Direction    | To S |      | X Walk 2 Direction          | To E |
| N/A  | X Walk 1 Width (in)   | N/A  | N/A  | X Walk 2 Width (in)         | N/A  |
|      | X Walk 1 Slope (%)    | 3.5  |      | X Walk 2 Slope (%)          | 1.2  |
|      | X Walk 1 X Slope (%)  | 0.6  |      | X Walk 2 X Slope (%)        | 1.6  |
| N/A  | Ramp inside XWalk1?   | N/A  | N/A  | Ramp inside XWalk2?         | N/A  |
|      | Road Slope (%)        | 1.0  | N/A  | Clear Space?                | N/A  |
|      | Road X Slope (%)      | 2.3  | N/A  | Clear Space to XWalk (in)   | N/A  |
| N/A  | Any Obstructions?     | N/A  | N/A  | Storm Grate/Utility Hazard? | N/A  |
|      | Obstruction Type      |      |      | Storm Grate/Utility Type    |      |
|      |                       | N/A  |      |                             | N/A  |
|      |                       |      | Yes  | Surface Condition? (G/P)    | Good |