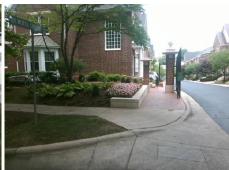

## **Access Compliance Report Public Rights-of-Way** (Curb Ramps)

Cross Street: DILWORTH\_CRESCENT\_RW Intersection ID: 14145 Main Street: MT VERNON AV Location: NW ADA ID: 36E8D4FD5014 Ramp Type: PerpDiag Initial Pass/Fail: Fail **Overall Compliance: No Severity Score:** 12.5

## Field Measurements/Component Compliance

MT VERNON AV Street 1 Name Stop Condition-Street 2 None Street 2 Name **DILWORTH CRESCENT AV** Stop Condition-Street 1 None

| Possible Solutions:                                                      |
|--------------------------------------------------------------------------|
| Remove & Replace Curb Ramp With Two New Directional Ramps or Equivalent. |
|                                                                          |
| Surveyor Notes:                                                          |
| N/A                                                                      |
| PROW/ADA:                                                                |
| R304.5.3                                                                 |
|                                                                          |

| Total Cost: |  | \$<br>3200.00 |
|-------------|--|---------------|

| Comp | liance Description    | Data | Comp | liance Description          | Data |
|------|-----------------------|------|------|-----------------------------|------|
| N/A  | Ramp Length (in)      | 48.0 | Yes  | Ramp Slope (%)              | 5.8  |
| Yes  | Ramp Width (in)       | 48.0 | No   | Ramp XSlope (%)             | 5.2  |
| N/A  | Flare Type LT         | N/A  | N/A  | Flare Type RT               | N/A  |
| N/A  | Flare Slope LT (%)    | N/A  | N/A  | Flare Slope RT (%)          | N/A  |
| N/A  | Flare Traversable LT? | N/A  | N/A  | Flare Traversable RT?       | N/A  |
| N/A  | Landing Length (in)   | N/A  | N/A  | DWS Provided?               | N/A  |
| N/A  | Landing Width (in)    | N/A  | N/A  | DWS Contrast?               | N/A  |
| N/A  | Landing Slope (%)     | N/A  | N/A  | DWS Length (in)             | N/A  |
| N/A  | Landing X Slope (%)   | N/A  | N/A  | DWS Full Width?             | N/A  |
| N/A  | Landing Curb? (Y/N)   | N/A  | N/A  | DWS Offset (in)             | N/A  |
| N/A  | Shared Landing?       | N/A  |      |                             |      |
| N/A  | Gutter Ponding?       | N/A  | N/A  | Gutter Slope (%)            | N/A  |
| N/A  | Gutter Lip Ht (in)    | 1.0  | N/A  | Gutter X Slope (%)          | N/A  |
| N/A  | Painted X Walk1?      | No   | N/A  | Painted X Walk2?            | No   |
|      | X Walk 1 Direction    | To S |      | X Walk 2 Direction          | To E |
| N/A  | X Walk 1 Width (in)   | N/A  | N/A  | X Walk 2 Width (in)         | N/A  |
|      | X Walk 1 Slope (%)    | 3.5  |      | X Walk 2 Slope (%)          | 1.2  |
|      | X Walk 1 X Slope (%)  | 0.6  |      | X Walk 2 X Slope (%)        | 1.6  |
| N/A  | Ramp inside XWalk1?   | N/A  | N/A  | Ramp inside XWalk2?         | N/A  |
|      | Road Slope (%)        | 1.0  | N/A  | Clear Space?                | N/A  |
|      | Road X Slope (%)      | 2.3  | N/A  | Clear Space to XWalk (in)   | N/A  |
| N/A  | Any Obstructions?     | N/A  | N/A  | Storm Grate/Utility Hazard? | N/A  |
|      | Obstruction Type      |      |      | Storm Grate/Utility Type    |      |
|      |                       | N/A  |      |                             | N/A  |
|      |                       |      | Yes  | Surface Condition? (G/P)    | Good |