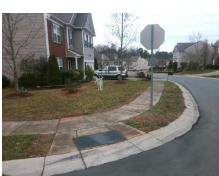

## **Access Compliance Report Public Rights-of-Way** (Curb Ramps)

Data

4.4

Intersection ID: 47910 Main Street: ROOK RD Cross Street: MOUNTAIN\_QUAIL\_DR Location: W ADA ID: 36ECEF77DCB2 Ramp Type: BlendTrans2 Initial Pass/Fail: Fail **Overall Compliance: No Severity Score:** 17.5

**ROOK RD** None **MOUNTAIN QUAIL DR** StopSign

> Total Cost: 3200.00

Compliance Description Ramp Length (in) N/A

| 17/7             | rtamp Length (m)      | 33.3  | 163 | Diena Hans Slope (70)       | 7.7   |
|------------------|-----------------------|-------|-----|-----------------------------|-------|
| No               | Ramp Width (in)       | 35.0  | Yes | BlendTrans XSlope (%)       | 0.9   |
| N/A              | Flare Type LT         | N/A   | N/A | Flare Type RT               | N/A   |
| N/A              | Flare Slope LT (%)    | N/A   | N/A | Flare Slope RT (%)          | N/A   |
| N/A              | Flare Traversable LT? | N/A   | N/A | Flare Traversable RT?       | N/A   |
| N/A              | Landing Length (in)   | N/A   | N/A | DWS Provided?               | N/A   |
| N/A              | Landing Width (in)    | N/A   | N/A | DWS Contrast?               | N/A   |
| N/A              | Landing Slope (%)     | N/A   | N/A | DWS Length (in)             | N/A   |
| N/A              | Landing X Slope (%)   | N/A   | N/A | DWS Full Width?             | N/A   |
| N/A              | Landing Curb? (Y/N)   | N/A   | N/A | DWS Offset (in)             | N/A   |
| N/A              | Shared Landing?       | N/A   |     |                             |       |
| N/A              | Gutter Ponding?       | N/A   | N/A | Gutter Slope (%)            | N/A   |
| N/A              | Gutter Lip Ht (in)    | N/A   | N/A | Gutter X Slope (%)          | N/A   |
| N/A              | Painted X Walk1?      | No    | N/A | Painted X Walk2?            | No    |
|                  | X Walk 1 Direction    | To NE |     | X Walk 2 Direction          | To SE |
|                  | X Walk 1 Width (in)   | N/A   |     | X Walk 2 Width (in)         | N/A   |
|                  | X Walk 1 Slope (%)    | 2.4   |     | X Walk 2 Slope (%)          | 1.5   |
|                  | X Walk 1 X Slope (%)  | 3.5   |     | X Walk 2 X Slope (%)        | 2.2   |
| N/A              | Ramp inside XWalk1?   | N/A   | N/A | Ramp inside XWalk2?         | N/A   |
|                  | Road Slope (%)        | 3.6   |     | Clear Space?                | N/A   |
|                  | Road X Slope (%)      | 3.5   | N/A | Clear Space to XWalk (in)   | N/A   |
| N/A              | Any Obstructions?     | N/A   | N/A | Storm Grate/Utility Hazard? | N/A   |
|                  | Obstruction Type      |       | l   | Storm Grate/Utility Type    |       |
|                  |                       | N/A   |     |                             | N/A   |
|                  |                       |       | Yes | Surface Condition? (G/P)    | Good  |
|                  |                       |       | N/A | Curb Slope (%)              | 3.9   |
| The state of the |                       |       |     |                             |       |