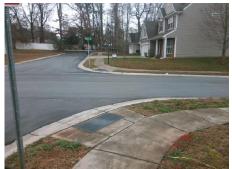

## **Access Compliance Report Public Rights-of-Way** (Curb Ramps)

Data

4.4

Intersection ID: 47910 Main Street: ROOK RD Cross Street: MOUNTAIN\_QUAIL\_DR Location: W ADA ID: 36ECEF77DCB2 Ramp Type: BlendTrans2 Initial Pass/Fail: Fail **Overall Compliance: No Severity Score:** 17.5

**ROOK RD** None **MOUNTAIN QUAIL DR** StopSign

> Total Cost: 3200.00

Compliance Description Ramp Length (in) N/A

| 17/7             | rtamp Length (m)      | 33.3  | 163 | Diena Hans Slope (70)       | 7.7   |
|------------------|-----------------------|-------|-----|-----------------------------|-------|
| No               | Ramp Width (in)       | 35.0  | Yes | BlendTrans XSlope (%)       | 0.9   |
| N/A              | Flare Type LT         | N/A   | N/A | Flare Type RT               | N/A   |
| N/A              | Flare Slope LT (%)    | N/A   | N/A | Flare Slope RT (%)          | N/A   |
| N/A              | Flare Traversable LT? | N/A   | N/A | Flare Traversable RT?       | N/A   |
| N/A              | Landing Length (in)   | N/A   | N/A | DWS Provided?               | N/A   |
| N/A              | Landing Width (in)    | N/A   | N/A | DWS Contrast?               | N/A   |
| N/A              | Landing Slope (%)     | N/A   | N/A | DWS Length (in)             | N/A   |
| N/A              | Landing X Slope (%)   | N/A   | N/A | DWS Full Width?             | N/A   |
| N/A              | Landing Curb? (Y/N)   | N/A   | N/A | DWS Offset (in)             | N/A   |
| N/A              | Shared Landing?       | N/A   |     |                             |       |
| N/A              | Gutter Ponding?       | N/A   | N/A | Gutter Slope (%)            | N/A   |
| N/A              | Gutter Lip Ht (in)    | N/A   | N/A | Gutter X Slope (%)          | N/A   |
| N/A              | Painted X Walk1?      | No    | N/A | Painted X Walk2?            | No    |
|                  | X Walk 1 Direction    | To NE |     | X Walk 2 Direction          | To SE |
|                  | X Walk 1 Width (in)   | N/A   |     | X Walk 2 Width (in)         | N/A   |
|                  | X Walk 1 Slope (%)    | 2.4   |     | X Walk 2 Slope (%)          | 1.5   |
|                  | X Walk 1 X Slope (%)  | 3.5   |     | X Walk 2 X Slope (%)        | 2.2   |
| N/A              | Ramp inside XWalk1?   | N/A   | N/A | Ramp inside XWalk2?         | N/A   |
|                  | Road Slope (%)        | 3.6   |     | Clear Space?                | N/A   |
|                  | Road X Slope (%)      | 3.5   | N/A | Clear Space to XWalk (in)   | N/A   |
| N/A              | Any Obstructions?     | N/A   | N/A | Storm Grate/Utility Hazard? | N/A   |
|                  | Obstruction Type      |       | l   | Storm Grate/Utility Type    |       |
|                  |                       | N/A   |     |                             | N/A   |
|                  |                       |       | Yes | Surface Condition? (G/P)    | Good  |
|                  |                       |       | N/A | Curb Slope (%)              | 3.9   |
| The state of the |                       |       |     |                             |       |