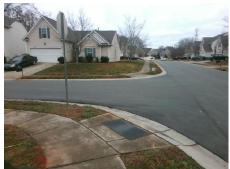

## **Access Compliance Report Public Rights-of-Way** (Curb Ramps)

Data

4.4

Intersection ID: 47910 Main Street: ROOK RD Cross Street: MOUNTAIN\_QUAIL\_DR Location: W ADA ID: 36ECEF77DCB2 Ramp Type: BlendTrans2 Initial Pass/Fail: Fail **Overall Compliance: No Severity Score:** 17.5

**ROOK RD** None **MOUNTAIN QUAIL DR** StopSign

> Total Cost: 3200.00

Compliance Description Ramp Length (in) N/A

| 17/7             | rtamp Length (m)      | 33.3  | 163 | Diena Hans Slope (70)       | 7.7   |
|------------------|-----------------------|-------|-----|-----------------------------|-------|
| No               | Ramp Width (in)       | 35.0  | Yes | BlendTrans XSlope (%)       | 0.9   |
| N/A              | Flare Type LT         | N/A   | N/A | Flare Type RT               | N/A   |
| N/A              | Flare Slope LT (%)    | N/A   | N/A | Flare Slope RT (%)          | N/A   |
| N/A              | Flare Traversable LT? | N/A   | N/A | Flare Traversable RT?       | N/A   |
| N/A              | Landing Length (in)   | N/A   | N/A | DWS Provided?               | N/A   |
| N/A              | Landing Width (in)    | N/A   | N/A | DWS Contrast?               | N/A   |
| N/A              | Landing Slope (%)     | N/A   | N/A | DWS Length (in)             | N/A   |
| N/A              | Landing X Slope (%)   | N/A   | N/A | DWS Full Width?             | N/A   |
| N/A              | Landing Curb? (Y/N)   | N/A   | N/A | DWS Offset (in)             | N/A   |
| N/A              | Shared Landing?       | N/A   |     |                             |       |
| N/A              | Gutter Ponding?       | N/A   | N/A | Gutter Slope (%)            | N/A   |
| N/A              | Gutter Lip Ht (in)    | N/A   | N/A | Gutter X Slope (%)          | N/A   |
| N/A              | Painted X Walk1?      | No    | N/A | Painted X Walk2?            | No    |
|                  | X Walk 1 Direction    | To NE |     | X Walk 2 Direction          | To SE |
|                  | X Walk 1 Width (in)   | N/A   |     | X Walk 2 Width (in)         | N/A   |
|                  | X Walk 1 Slope (%)    | 2.4   |     | X Walk 2 Slope (%)          | 1.5   |
|                  | X Walk 1 X Slope (%)  | 3.5   |     | X Walk 2 X Slope (%)        | 2.2   |
| N/A              | Ramp inside XWalk1?   | N/A   | N/A | Ramp inside XWalk2?         | N/A   |
|                  | Road Slope (%)        | 3.6   |     | Clear Space?                | N/A   |
|                  | Road X Slope (%)      | 3.5   | N/A | Clear Space to XWalk (in)   | N/A   |
| N/A              | Any Obstructions?     | N/A   | N/A | Storm Grate/Utility Hazard? | N/A   |
|                  | Obstruction Type      |       | l   | Storm Grate/Utility Type    |       |
|                  |                       | N/A   |     |                             | N/A   |
|                  |                       |       | Yes | Surface Condition? (G/P)    | Good  |
|                  |                       |       | N/A | Curb Slope (%)              | 3.9   |
| The state of the |                       |       |     |                             |       |