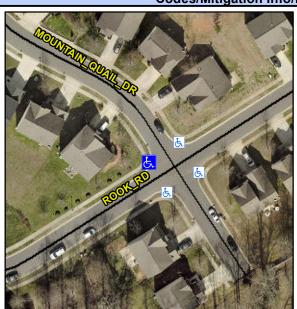

## **Access Compliance Report Public Rights-of-Way** (Curb Ramps)

Data

4.4

Intersection ID: 47910 Main Street: ROOK RD Cross Street: MOUNTAIN\_QUAIL\_DR Location: W ADA ID: 36ECEF77DCB2 Ramp Type: BlendTrans2 Initial Pass/Fail: Fail **Overall Compliance: No Severity Score:** 17.5

**ROOK RD** None **MOUNTAIN QUAIL DR** StopSign

> Total Cost: 3200.00

Compliance Description Ramp Length (in) N/A

| 17/7             | rtamp Length (m)      | 33.3  | 163 | Diena Hans Slope (70)       | 7.7   |
|------------------|-----------------------|-------|-----|-----------------------------|-------|
| No               | Ramp Width (in)       | 35.0  | Yes | BlendTrans XSlope (%)       | 0.9   |
| N/A              | Flare Type LT         | N/A   | N/A | Flare Type RT               | N/A   |
| N/A              | Flare Slope LT (%)    | N/A   | N/A | Flare Slope RT (%)          | N/A   |
| N/A              | Flare Traversable LT? | N/A   | N/A | Flare Traversable RT?       | N/A   |
| N/A              | Landing Length (in)   | N/A   | N/A | DWS Provided?               | N/A   |
| N/A              | Landing Width (in)    | N/A   | N/A | DWS Contrast?               | N/A   |
| N/A              | Landing Slope (%)     | N/A   | N/A | DWS Length (in)             | N/A   |
| N/A              | Landing X Slope (%)   | N/A   | N/A | DWS Full Width?             | N/A   |
| N/A              | Landing Curb? (Y/N)   | N/A   | N/A | DWS Offset (in)             | N/A   |
| N/A              | Shared Landing?       | N/A   |     |                             |       |
| N/A              | Gutter Ponding?       | N/A   | N/A | Gutter Slope (%)            | N/A   |
| N/A              | Gutter Lip Ht (in)    | N/A   | N/A | Gutter X Slope (%)          | N/A   |
| N/A              | Painted X Walk1?      | No    | N/A | Painted X Walk2?            | No    |
|                  | X Walk 1 Direction    | To NE |     | X Walk 2 Direction          | To SE |
|                  | X Walk 1 Width (in)   | N/A   |     | X Walk 2 Width (in)         | N/A   |
|                  | X Walk 1 Slope (%)    | 2.4   |     | X Walk 2 Slope (%)          | 1.5   |
|                  | X Walk 1 X Slope (%)  | 3.5   |     | X Walk 2 X Slope (%)        | 2.2   |
| N/A              | Ramp inside XWalk1?   | N/A   | N/A | Ramp inside XWalk2?         | N/A   |
|                  | Road Slope (%)        | 3.6   |     | Clear Space?                | N/A   |
|                  | Road X Slope (%)      | 3.5   | N/A | Clear Space to XWalk (in)   | N/A   |
| N/A              | Any Obstructions?     | N/A   | N/A | Storm Grate/Utility Hazard? | N/A   |
|                  | Obstruction Type      |       | l   | Storm Grate/Utility Type    |       |
|                  |                       | N/A   |     |                             | N/A   |
|                  |                       |       | Yes | Surface Condition? (G/P)    | Good  |
|                  |                       |       | N/A | Curb Slope (%)              | 3.9   |
| The state of the |                       |       |     |                             |       |