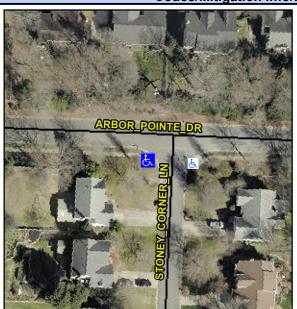

## Access Compliance Report Public Rights-of-Way (Curb Ramps)

Intersection ID: 24114 Main Street: ARBOR\_POINTE\_DR Cross Street: STONEY\_CORNER\_LN Location: SW

ADA ID: 36F1BA2225A6 Ramp Type: PerpDiag Initial Pass/Fail: Fail Overall Compliance: No Severity Score: 12.5