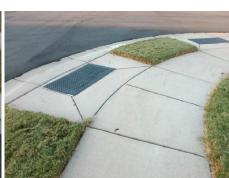

N/A

N/A

N/A

Intersection ID: 50599 Main Street: HEARTLEAF RD Cross Street: STREAM ORCHID LN Location: NW **Overall Compliance: No ADA ID: 36F44EE121AD** Ramp Type: Perp Initial Pass/Fail: Fail **Severity Score:** 12.5

Road X Slope (%)

Any Obstructions?

**Obstruction Type** 

Flare Traversable LT?

STREAM ORCHID LN Street 1 Name Stop Condition-Street 2 None N/A Street 2 Name Stop Condition-Street 1 N/A

| Possible Solution             |       |       | Field Me        |
|-------------------------------|-------|-------|-----------------|
| Possible Solutions:           | Compl | iance | Description     |
| Remove & Replace Entire Ramp. | N/A   | Ramp  | Length (in)     |
| ·                             | Yes   | Ramp  | Width (in)      |
|                               | N/A   | Flare | Type LT         |
|                               | N/A   | Flare | Slope LT (%)    |
|                               | N/A   | Flare | Traversable L   |
|                               | N/A   | Landi | ng Length (in)  |
| Surveyor Notes:               | N/A   | Landi | ng Width (in)   |
| N/A                           | N/A   | Landi | ng Slope (%)    |
|                               | N/A   | Landi | ng X Slope (%   |
|                               | N/A   | Landi | ng Curb? (Y/N   |
|                               | N/A   | Share | ed Landing?     |
| PROW/ADA:                     | N/A   | Gutte | er Ponding?     |
| Not Found, R304.5.3           | N/A   | Gutte | er Lip Ht (in)  |
| · ·                           | N/A   | Paint | ed X Walk1?     |
|                               |       | X Wa  | lk 1 Direction  |
|                               | N/A   | X Wa  | lk 1 Width (in) |
|                               |       | X Wa  | lk 1 Slope (%)  |
|                               |       | X Wa  | lk 1 X Slope (% |
|                               | N/A   | Ramp  | inside XWalk    |
|                               |       | Road  | Slope (%)       |
|                               |       |       |                 |