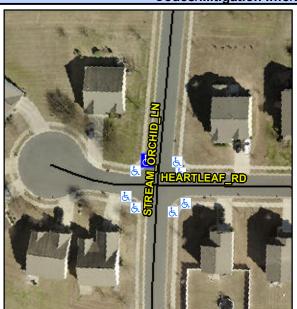

N/A

N/A

N/A

Intersection ID: 50599 Main Street: HEARTLEAF RD Cross Street: STREAM ORCHID LN Location: NW **Overall Compliance: No ADA ID: 36F44EE121AD** Ramp Type: Perp Initial Pass/Fail: Fail **Severity Score:** 12.5

Road X Slope (%)

Any Obstructions?

**Obstruction Type** 

Flare Traversable LT?

STREAM ORCHID LN Street 1 Name Stop Condition-Street 2 None N/A Street 2 Name Stop Condition-Street 1 N/A

| Possible Solution             |       |       | Field Me        |
|-------------------------------|-------|-------|-----------------|
| Possible Solutions:           | Compl | iance | Description     |
| Remove & Replace Entire Ramp. | N/A   | Ramp  | Length (in)     |
| ·                             | Yes   | Ramp  | Width (in)      |
|                               | N/A   | Flare | Type LT         |
|                               | N/A   | Flare | Slope LT (%)    |
|                               | N/A   | Flare | Traversable L   |
|                               | N/A   | Landi | ng Length (in)  |
| Surveyor Notes:               | N/A   | Landi | ng Width (in)   |
| N/A                           | N/A   | Landi | ng Slope (%)    |
|                               | N/A   | Landi | ng X Slope (%   |
|                               | N/A   | Landi | ng Curb? (Y/N   |
|                               | N/A   | Share | ed Landing?     |
| PROW/ADA:                     | N/A   | Gutte | er Ponding?     |
| Not Found, R304.5.3           | N/A   | Gutte | er Lip Ht (in)  |
| · ·                           | N/A   | Paint | ed X Walk1?     |
|                               |       | X Wa  | lk 1 Direction  |
|                               | N/A   | X Wa  | lk 1 Width (in) |
|                               |       | X Wa  | lk 1 Slope (%)  |
|                               |       | X Wa  | lk 1 X Slope (% |
|                               | N/A   | Ramp  | inside XWalk    |
|                               |       | Road  | Slope (%)       |
|                               |       |       |                 |