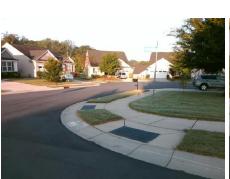

N/A

N/A

N/A

Intersection ID: 50599 Main Street: HEARTLEAF RD Cross Street: STREAM ORCHID LN Location: NW **Overall Compliance: No ADA ID: 36F44EE121AD** Ramp Type: Perp Initial Pass/Fail: Fail **Severity Score:** 12.5

Road X Slope (%)

Any Obstructions?

**Obstruction Type** 

Flare Traversable LT?

STREAM ORCHID LN Street 1 Name Stop Condition-Street 2 None N/A Street 2 Name Stop Condition-Street 1 N/A

| Possible Solution             |       |       | Field Me        |
|-------------------------------|-------|-------|-----------------|
| Possible Solutions:           | Compl | iance | Description     |
| Remove & Replace Entire Ramp. | N/A   | Ramp  | Length (in)     |
| ·                             | Yes   | Ramp  | Width (in)      |
|                               | N/A   | Flare | Type LT         |
|                               | N/A   | Flare | Slope LT (%)    |
|                               | N/A   | Flare | Traversable L   |
|                               | N/A   | Landi | ng Length (in)  |
| Surveyor Notes:               | N/A   | Landi | ng Width (in)   |
| N/A                           | N/A   | Landi | ng Slope (%)    |
|                               | N/A   | Landi | ng X Slope (%   |
|                               | N/A   | Landi | ng Curb? (Y/N   |
|                               | N/A   | Share | ed Landing?     |
| PROW/ADA:                     | N/A   | Gutte | er Ponding?     |
| Not Found, R304.5.3           | N/A   | Gutte | er Lip Ht (in)  |
| · ·                           | N/A   | Paint | ed X Walk1?     |
|                               |       | X Wa  | lk 1 Direction  |
|                               | N/A   | X Wa  | lk 1 Width (in) |
|                               |       | X Wa  | lk 1 Slope (%)  |
|                               |       | X Wa  | lk 1 X Slope (% |
|                               | N/A   | Ramp  | inside XWalk    |
|                               |       | Road  | Slope (%)       |
|                               |       |       |                 |