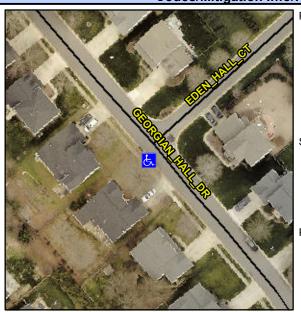

## **Access Compliance Report Public Rights-of-Way** (Curb Ramps)

Intersection ID: 28882 Main Street: EDEN HALL CT Cross Street: GEORGIAN HALL DR Location: SW ADA ID: 36FD41DBA751 Ramp Type: Perp Initial Pass/Fail: Pass **Overall Compliance: No Severity Score:** 30