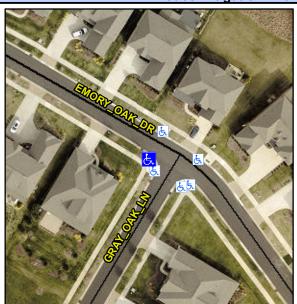

Main Street: EMORY OAK DR Cross Street: GRAY OAK LN Location: W Intersection ID: 52927 Ramp Type: BlendTrans1 Initial Pass/Fail: Fail **Overall Compliance: No Severity Score:** 10 ADA ID: 36FDC5344519

**EMORY OAK DR** Street 1 Name Stop Condition-Street 1 Street 2 Name

Stop Condition-Street 2

None N/A

N/A

Total Cost: 3200.00

| Compile | ance Description      | Data  | Compi | iance Description           |
|---------|-----------------------|-------|-------|-----------------------------|
| N/A     | Ramp Length (in)      | 100.5 | Yes   | BlendTrans Slope (%)        |
| No      | Ramp Width (in)       | 46.5  | Yes   | BlendTrans XSlope (%)       |
| N/A     | Flare Type LT         | N/A   | N/A   | Flare Type RT               |
| N/A     | Flare Slope LT (%)    | N/A   | N/A   | Flare Slope RT (%)          |
| N/A     | Flare Traversable LT? | N/A   | N/A   | Flare Traversable RT?       |
| N/A     | Landing Length (in)   | N/A   | N/A   | DWS Provided?               |
| N/A     | Landing Width (in)    | N/A   | N/A   | DWS Contrast?               |
| N/A     | Landing Slope (%)     | N/A   | N/A   | DWS Length (in)             |
| N/A     | Landing X Slope (%)   | N/A   | N/A   | DWS Full Width?             |
| N/A     | Landing Curb? (Y/N)   | N/A   | N/A   | DWS Offset (in)             |
| N/A     | Shared Landing?       | N/A   |       |                             |
| N/A     | Gutter Ponding?       | N/A   | N/A   | Gutter Slope (%)            |
| N/A     | Gutter Lip Ht (in)    | N/A   | N/A   | Gutter X Slope (%)          |
| N/A     | Painted X Walk1?      | No    | N/A   | Painted X Walk2?            |
|         | X Walk 1 Direction    | To NE |       | X Walk 2 Direction          |
|         | X Walk 1 Width (in)   | N/A   |       | X Walk 2 Width (in)         |
|         | X Walk 1 Slope (%)    | 4.3   |       | X Walk 2 Slope (%)          |
|         | X Walk 1 X Slope (%)  | 4.1   |       | X Walk 2 X Slope (%)        |
| N/A     | Ramp inside XWalk1?   | N/A   | N/A   | Ramp inside XWalk2?         |
|         | Road Slope (%)        | 4.1   |       | Clear Space?                |
|         | Road X Slope (%)      | 4.3   | N/A   | Clear Space to XWalk (in)   |
| N/A     | Any Obstructions?     | N/A   | N/A   | Storm Grate/Utility Hazard? |
|         | Obstruction Type      |       |       | Storm Grate/Utility Type    |
|         |                       |       |       |                             |