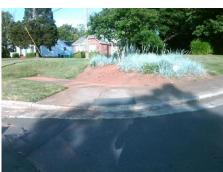

## **Access Compliance Report Public Rights-of-Way** (Curb Ramps)

Intersection ID: 31854 Main Street: NATIONS FORD RD Cross Street: OLD STONEBROOK DR Location: ADA ID: 36FE6F3B2342 Ramp Type: PerpDiag Initial Pass/Fail: Fail **Overall Compliance: No** Severity Score: 31.25

**Codes/Mitigation Info/Possible Solution** 

Street 1 Name Stop Condition-Street 2 Street 2 Name Stop Condition-Street 1

NATIONS FORD RD None **OLD STONEBROOK DR** StopSign

Possible Solutions: Remove & Replace Curb Ramp With Two New Directional Ramps or Equivalent. Surveyor Notes: N/A PROW/ADA: Not Found, R304.5.1, R304.2.2, R304.5.3

Total Cost: 3200.00

| Field Measurements/Component Compliance |                       |      |      |                             |      |
|-----------------------------------------|-----------------------|------|------|-----------------------------|------|
| Compliance Description                  |                       | Data | Comp | liance Description          | Data |
| N/A                                     | Ramp Length (in)      | 82.0 | No   | Ramp Slope (%)              | 10.1 |
| No                                      | Ramp Width (in)       | 34.0 | No   | Ramp XSlope (%)             | 3.2  |
| N/A                                     | Flare Type LT         | N/A  | N/A  | Flare Type RT               | N/A  |
| N/A                                     | Flare Slope LT (%)    | N/A  | N/A  | Flare Slope RT (%)          | N/A  |
| N/A                                     | Flare Traversable LT? | N/A  | N/A  | Flare Traversable RT?       | N/A  |
| N/A                                     | Landing Length (in)   | N/A  | N/A  | DWS Provided?               | N/A  |
| N/A                                     | Landing Width (in)    | N/A  | N/A  | DWS Contrast?               | N/A  |
| N/A                                     | Landing Slope (%)     | N/A  | N/A  | DWS Length (in)             | N/A  |
| N/A                                     | Landing X Slope (%)   | N/A  | N/A  | DWS Full Width?             | N/A  |
| N/A                                     | Landing Curb? (Y/N)   | N/A  | N/A  | DWS Offset (in)             | N/A  |
| N/A                                     | Shared Landing?       | N/A  |      |                             |      |
| N/A                                     | Gutter Ponding?       | N/A  | N/A  | Gutter Slope (%)            | N/A  |
| N/A                                     | Gutter Lip Ht (in)    | N/A  | N/A  | Gutter X Slope (%)          | N/A  |
| N/A                                     | Painted X Walk1?      | No   | N/A  | Painted X Walk2?            | No   |
|                                         | X Walk 1 Direction    | То Е |      | X Walk 2 Direction          | To N |
| N/A                                     | X Walk 1 Width (in)   | N/A  | N/A  | X Walk 2 Width (in)         | N/A  |
|                                         | X Walk 1 Slope (%)    | 3.3  |      | X Walk 2 Slope (%)          | 0.1  |
|                                         | X Walk 1 X Slope (%)  | 1.9  |      | X Walk 2 X Slope (%)        | 7.5  |
| N/A                                     | Ramp inside XWalk1?   | N/A  | N/A  | Ramp inside XWalk2?         | N/A  |
|                                         | Road Slope (%)        | 1.6  | N/A  | Clear Space?                | N/A  |
|                                         | Road X Slope (%)      | 3.5  | N/A  | Clear Space to XWalk (in)   | N/A  |
| N/A                                     | Any Obstructions?     | N/A  | N/A  | Storm Grate/Utility Hazard? | N/A  |
|                                         | Obstruction Type      |      |      | Storm Grate/Utility Type    |      |
|                                         |                       | N/A  |      |                             | N/A  |
|                                         |                       |      | Yes  | Surface Condition? (G/P)    | Good |
|                                         |                       |      |      |                             |      |