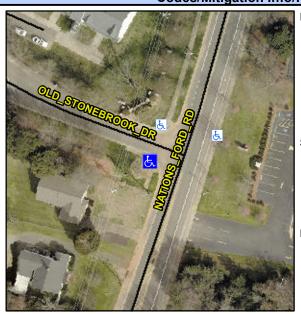

## **Access Compliance Report Public Rights-of-Way** (Curb Ramps)

Intersection ID: 31854 Main Street: NATIONS FORD RD Cross Street: OLD STONEBROOK DR Location: ADA ID: 36FE6F3B2342 Ramp Type: PerpDiag Initial Pass/Fail: Fail **Overall Compliance: No** Severity Score: 31.25

**Codes/Mitigation Info/Possible Solution** 

Street 1 Name Stop Condition-Street 2 Street 2 Name Stop Condition-Street 1

NATIONS FORD RD None **OLD STONEBROOK DR** StopSign

Possible Solutions: Remove & Replace Curb Ramp With Two New Directional Ramps or Equivalent. Surveyor Notes: N/A PROW/ADA: Not Found, R304.5.1, R304.2.2, R304.5.3