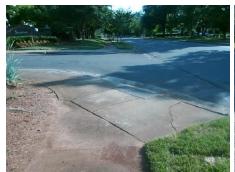

## **Access Compliance Report Public Rights-of-Way** (Curb Ramps)

Intersection ID: 31854 Main Street: NATIONS FORD RD Cross Street: OLD STONEBROOK DR Location: ADA ID: 36FE6F3B2342 Ramp Type: PerpDiag Initial Pass/Fail: Fail **Overall Compliance: No** Severity Score: 31.25

**Codes/Mitigation Info/Possible Solution** 

Street 1 Name Stop Condition-Street 2 Street 2 Name Stop Condition-Street 1

NATIONS FORD RD None **OLD STONEBROOK DR** StopSign

Possible Solutions: Remove & Replace Curb Ramp With Two New Directional Ramps or Equivalent. Surveyor Notes: N/A PROW/ADA: Not Found, R304.5.1, R304.2.2, R304.5.3

Total Cost: 3200.00

| Field Measurements/Component Compliance |                       |      |      |                             |      |
|-----------------------------------------|-----------------------|------|------|-----------------------------|------|
| Compliance Description                  |                       | Data | Comp | liance Description          | Data |
| N/A                                     | Ramp Length (in)      | 82.0 | No   | Ramp Slope (%)              | 10.1 |
| No                                      | Ramp Width (in)       | 34.0 | No   | Ramp XSlope (%)             | 3.2  |
| N/A                                     | Flare Type LT         | N/A  | N/A  | Flare Type RT               | N/A  |
| N/A                                     | Flare Slope LT (%)    | N/A  | N/A  | Flare Slope RT (%)          | N/A  |
| N/A                                     | Flare Traversable LT? | N/A  | N/A  | Flare Traversable RT?       | N/A  |
| N/A                                     | Landing Length (in)   | N/A  | N/A  | DWS Provided?               | N/A  |
| N/A                                     | Landing Width (in)    | N/A  | N/A  | DWS Contrast?               | N/A  |
| N/A                                     | Landing Slope (%)     | N/A  | N/A  | DWS Length (in)             | N/A  |
| N/A                                     | Landing X Slope (%)   | N/A  | N/A  | DWS Full Width?             | N/A  |
| N/A                                     | Landing Curb? (Y/N)   | N/A  | N/A  | DWS Offset (in)             | N/A  |
| N/A                                     | Shared Landing?       | N/A  |      |                             |      |
| N/A                                     | Gutter Ponding?       | N/A  | N/A  | Gutter Slope (%)            | N/A  |
| N/A                                     | Gutter Lip Ht (in)    | N/A  | N/A  | Gutter X Slope (%)          | N/A  |
| N/A                                     | Painted X Walk1?      | No   | N/A  | Painted X Walk2?            | No   |
|                                         | X Walk 1 Direction    | То Е |      | X Walk 2 Direction          | To N |
| N/A                                     | X Walk 1 Width (in)   | N/A  | N/A  | X Walk 2 Width (in)         | N/A  |
|                                         | X Walk 1 Slope (%)    | 3.3  |      | X Walk 2 Slope (%)          | 0.1  |
|                                         | X Walk 1 X Slope (%)  | 1.9  |      | X Walk 2 X Slope (%)        | 7.5  |
| N/A                                     | Ramp inside XWalk1?   | N/A  | N/A  | Ramp inside XWalk2?         | N/A  |
|                                         | Road Slope (%)        | 1.6  | N/A  | Clear Space?                | N/A  |
|                                         | Road X Slope (%)      | 3.5  | N/A  | Clear Space to XWalk (in)   | N/A  |
| N/A                                     | Any Obstructions?     | N/A  | N/A  | Storm Grate/Utility Hazard? | N/A  |
|                                         | Obstruction Type      |      |      | Storm Grate/Utility Type    |      |
|                                         |                       | N/A  |      |                             | N/A  |
|                                         |                       |      | Yes  | Surface Condition? (G/P)    | Good |
|                                         |                       |      |      |                             |      |