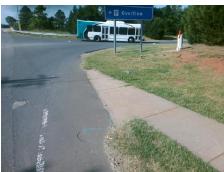

## Field Measurements/Component Compliance

Street 1 Name HARLEE AV EXIT RA
Stop Condition-Street 1 None
Street 2 Name N/A
Stop Condition-Street 2 N/A

| Possible Solution       |     |         | Field Measurements/Component Compliance |                       |                        |     |                             |      |
|-------------------------|-----|---------|-----------------------------------------|-----------------------|------------------------|-----|-----------------------------|------|
| Possible Solutions:     |     | Comp    | liance Description                      | Data                  | Compliance Description |     | Data                        |      |
| Remove & Replace Entire | Ram | p.      | N/A                                     | Ramp Length (in)      | 144.0                  | N/A | Grade Break?                | N/A  |
| •                       |     | •       | No                                      | Ramp Width (in)       | 32.0                   | N/A | Grade Break Slope (%)       | 0.0  |
|                         |     |         | Yes                                     | Ramp Slope (%)        | 4.8                    | N/A | Grade Break XSlope (%)      | 0.0  |
|                         |     |         | Yes                                     | Ramp XSlope (%)       | 0.5                    |     |                             |      |
|                         |     |         | N/A                                     | Flare Type LT         | N/A                    | N/A | Flare Type RT               | N/A  |
|                         |     |         | N/A                                     | Flare Slope LT (%)    | N/A                    | N/A | Flare Slope RT (%)          | 0.0  |
| Surveyor Notes:         |     |         | N/A                                     | Flare Traversable LT? | N/A                    | N/A | Flare Traversable RT?       | N/A  |
| N/A                     |     |         | N/A                                     | Landing Length (in)   | 0.0                    | N/A | DWS Provided?               | N/A  |
|                         |     |         | N/A                                     | Landing Width (in)    | 0.0                    | N/A | DWS Contrast?               | N/A  |
|                         |     |         | N/A                                     | Landing Slope (%)     | 0.0                    | N/A | DWS Length (in)             | N/A  |
|                         |     |         | N/A                                     | Landing X Slope (%)   | 0.0                    | N/A | DWS Full Width?             | N/A  |
| PROW/ADA:               |     |         | N/A                                     | Landing Curb? (Y/N)   | N/A                    | N/A | DWS Offset LT (in)          | N/A  |
| R304.5.1                |     |         | N/A                                     | Shared Landing?       | N/A                    | N/A | DWS Offset RT (in)          | N/A  |
|                         |     |         | N/A                                     | Gutter Ponding?       | 0.0                    | N/A | Gutter Slope (%)            | N/A  |
|                         |     |         | N/A                                     | Gutter Lip Ht (in)    | 0.0                    | N/A | Gutter X Slope (%)          | N/A  |
|                         |     |         | N/A                                     | Painted X Walk1?      | No                     |     | Road Slope (%)              | 0.6  |
|                         |     |         |                                         | X Walk 1 Direction    | To S                   |     | Road X Slope (%)            | 4.7  |
|                         |     |         |                                         | X Walk 1 Width (in)   | N/A                    |     | Clear Space?                | N/A  |
|                         |     |         |                                         | X Walk 1 Slope (%)    | 0.6                    | N/A | Clear Space to XWalk (in)   | N/A  |
|                         |     |         |                                         | X Walk 1 X Slope (%)  | 4.7                    | N/A | Storm Grate/Utility Hazard? | N/A  |
|                         |     |         | N/A                                     | Ramp inside XWalk1?   | N/A                    |     | Storm Grate/Utility Type    |      |
|                         |     |         | N/A                                     | Any Obstructions?     | N/A                    |     |                             | N/A  |
| Total Cost:             | \$  | 1800.00 |                                         | Obstruction Type      |                        | Yes | Surface Condition? (G/P)    | Good |
|                         |     |         |                                         |                       | N/A                    | N/A | Curb Slope (%)              | 1.3  |
|                         |     |         |                                         |                       |                        |     |                             |      |