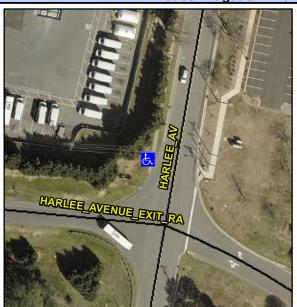

## Access Compliance Report Public Rights-of-Way (Curb Ramps)

Intersection ID: N/AMain Street: HARLEE\_AVCross Street: N/ALocation:NWADA ID: 370A6052CD08Ramp Type: Directional2Initial Pass/Fail: FailOverall Compliance: NoSeverity Score: 17.5

## Field Measurements/Component Compliance

Street 1 Name HARLEE AV EXIT RA
Stop Condition-Street 1 None
Street 2 Name N/A
Stop Condition-Street 2 N/A

| Possible Solution       |     |         | Field Measurements/Component Compliance |                       |                        |     |                             |      |
|-------------------------|-----|---------|-----------------------------------------|-----------------------|------------------------|-----|-----------------------------|------|
| Possible Solutions:     |     | Comp    | liance Description                      | Data                  | Compliance Description |     | Data                        |      |
| Remove & Replace Entire | Ram | p.      | N/A                                     | Ramp Length (in)      | 144.0                  | N/A | Grade Break?                | N/A  |
| •                       |     | •       | No                                      | Ramp Width (in)       | 32.0                   | N/A | Grade Break Slope (%)       | 0.0  |
|                         |     |         | Yes                                     | Ramp Slope (%)        | 4.8                    | N/A | Grade Break XSlope (%)      | 0.0  |
|                         |     |         | Yes                                     | Ramp XSlope (%)       | 0.5                    |     |                             |      |
|                         |     |         | N/A                                     | Flare Type LT         | N/A                    | N/A | Flare Type RT               | N/A  |
|                         |     |         | N/A                                     | Flare Slope LT (%)    | N/A                    | N/A | Flare Slope RT (%)          | 0.0  |
| Surveyor Notes:         |     |         | N/A                                     | Flare Traversable LT? | N/A                    | N/A | Flare Traversable RT?       | N/A  |
| N/A                     |     |         | N/A                                     | Landing Length (in)   | 0.0                    | N/A | DWS Provided?               | N/A  |
|                         |     |         | N/A                                     | Landing Width (in)    | 0.0                    | N/A | DWS Contrast?               | N/A  |
|                         |     |         | N/A                                     | Landing Slope (%)     | 0.0                    | N/A | DWS Length (in)             | N/A  |
|                         |     |         | N/A                                     | Landing X Slope (%)   | 0.0                    | N/A | DWS Full Width?             | N/A  |
| PROW/ADA:               |     |         | N/A                                     | Landing Curb? (Y/N)   | N/A                    | N/A | DWS Offset LT (in)          | N/A  |
| R304.5.1                |     |         | N/A                                     | Shared Landing?       | N/A                    | N/A | DWS Offset RT (in)          | N/A  |
|                         |     |         | N/A                                     | Gutter Ponding?       | 0.0                    | N/A | Gutter Slope (%)            | N/A  |
|                         |     |         | N/A                                     | Gutter Lip Ht (in)    | 0.0                    | N/A | Gutter X Slope (%)          | N/A  |
|                         |     |         | N/A                                     | Painted X Walk1?      | No                     |     | Road Slope (%)              | 0.6  |
|                         |     |         |                                         | X Walk 1 Direction    | To S                   |     | Road X Slope (%)            | 4.7  |
|                         |     |         |                                         | X Walk 1 Width (in)   | N/A                    |     | Clear Space?                | N/A  |
|                         |     |         |                                         | X Walk 1 Slope (%)    | 0.6                    | N/A | Clear Space to XWalk (in)   | N/A  |
|                         |     |         |                                         | X Walk 1 X Slope (%)  | 4.7                    | N/A | Storm Grate/Utility Hazard? | N/A  |
|                         |     |         | N/A                                     | Ramp inside XWalk1?   | N/A                    |     | Storm Grate/Utility Type    |      |
|                         |     |         | N/A                                     | Any Obstructions?     | N/A                    |     |                             | N/A  |
| Total Cost:             | \$  | 1800.00 |                                         | Obstruction Type      |                        | Yes | Surface Condition? (G/P)    | Good |
|                         |     |         |                                         |                       | N/A                    | N/A | Curb Slope (%)              | 1.3  |
|                         |     |         |                                         |                       |                        |     |                             |      |