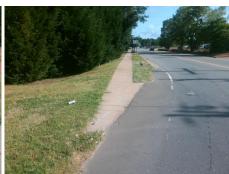

## Field Measurements/Component Compliance

Street 1 Name HARLEE AV EXIT RA
Stop Condition-Street 1 None
Street 2 Name N/A
Stop Condition-Street 2 N/A

| Possible Solution       |     |         | Field Measurements/Component Compliance |                       |                        |     |                             |      |
|-------------------------|-----|---------|-----------------------------------------|-----------------------|------------------------|-----|-----------------------------|------|
| Possible Solutions:     |     | Comp    | liance Description                      | Data                  | Compliance Description |     | Data                        |      |
| Remove & Replace Entire | Ram | p.      | N/A                                     | Ramp Length (in)      | 144.0                  | N/A | Grade Break?                | N/A  |
| •                       |     | •       | No                                      | Ramp Width (in)       | 32.0                   | N/A | Grade Break Slope (%)       | 0.0  |
|                         |     |         | Yes                                     | Ramp Slope (%)        | 4.8                    | N/A | Grade Break XSlope (%)      | 0.0  |
|                         |     |         | Yes                                     | Ramp XSlope (%)       | 0.5                    |     |                             |      |
|                         |     |         | N/A                                     | Flare Type LT         | N/A                    | N/A | Flare Type RT               | N/A  |
|                         |     |         | N/A                                     | Flare Slope LT (%)    | N/A                    | N/A | Flare Slope RT (%)          | 0.0  |
| Surveyor Notes:         |     |         | N/A                                     | Flare Traversable LT? | N/A                    | N/A | Flare Traversable RT?       | N/A  |
| N/A                     |     |         | N/A                                     | Landing Length (in)   | 0.0                    | N/A | DWS Provided?               | N/A  |
|                         |     |         | N/A                                     | Landing Width (in)    | 0.0                    | N/A | DWS Contrast?               | N/A  |
|                         |     |         | N/A                                     | Landing Slope (%)     | 0.0                    | N/A | DWS Length (in)             | N/A  |
|                         |     |         | N/A                                     | Landing X Slope (%)   | 0.0                    | N/A | DWS Full Width?             | N/A  |
| PROW/ADA:               |     |         | N/A                                     | Landing Curb? (Y/N)   | N/A                    | N/A | DWS Offset LT (in)          | N/A  |
| R304.5.1                |     |         | N/A                                     | Shared Landing?       | N/A                    | N/A | DWS Offset RT (in)          | N/A  |
|                         |     |         | N/A                                     | Gutter Ponding?       | 0.0                    | N/A | Gutter Slope (%)            | N/A  |
|                         |     |         | N/A                                     | Gutter Lip Ht (in)    | 0.0                    | N/A | Gutter X Slope (%)          | N/A  |
|                         |     |         | N/A                                     | Painted X Walk1?      | No                     |     | Road Slope (%)              | 0.6  |
|                         |     |         |                                         | X Walk 1 Direction    | To S                   |     | Road X Slope (%)            | 4.7  |
|                         |     |         |                                         | X Walk 1 Width (in)   | N/A                    |     | Clear Space?                | N/A  |
|                         |     |         |                                         | X Walk 1 Slope (%)    | 0.6                    | N/A | Clear Space to XWalk (in)   | N/A  |
|                         |     |         |                                         | X Walk 1 X Slope (%)  | 4.7                    | N/A | Storm Grate/Utility Hazard? | N/A  |
|                         |     |         | N/A                                     | Ramp inside XWalk1?   | N/A                    |     | Storm Grate/Utility Type    |      |
|                         |     |         | N/A                                     | Any Obstructions?     | N/A                    |     |                             | N/A  |
| Total Cost:             | \$  | 1800.00 |                                         | Obstruction Type      |                        | Yes | Surface Condition? (G/P)    | Good |
|                         |     |         |                                         |                       | N/A                    | N/A | Curb Slope (%)              | 1.3  |
|                         |     |         |                                         |                       |                        |     |                             |      |