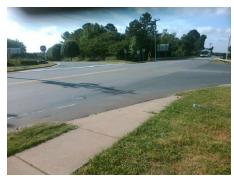

## Field Measurements/Component Compliance

Street 1 Name HARLEE AV EXIT RA
Stop Condition-Street 1 None
Street 2 Name N/A
Stop Condition-Street 2 N/A

| Possible Solution       |     |         | Field Measurements/Component Compliance |                       |                        |     |                             |      |
|-------------------------|-----|---------|-----------------------------------------|-----------------------|------------------------|-----|-----------------------------|------|
| Possible Solutions:     |     | Comp    | liance Description                      | Data                  | Compliance Description |     | Data                        |      |
| Remove & Replace Entire | Ram | p.      | N/A                                     | Ramp Length (in)      | 144.0                  | N/A | Grade Break?                | N/A  |
| •                       |     | •       | No                                      | Ramp Width (in)       | 32.0                   | N/A | Grade Break Slope (%)       | 0.0  |
|                         |     |         | Yes                                     | Ramp Slope (%)        | 4.8                    | N/A | Grade Break XSlope (%)      | 0.0  |
|                         |     |         | Yes                                     | Ramp XSlope (%)       | 0.5                    |     |                             |      |
|                         |     |         | N/A                                     | Flare Type LT         | N/A                    | N/A | Flare Type RT               | N/A  |
|                         |     |         | N/A                                     | Flare Slope LT (%)    | N/A                    | N/A | Flare Slope RT (%)          | 0.0  |
| Surveyor Notes:         |     |         | N/A                                     | Flare Traversable LT? | N/A                    | N/A | Flare Traversable RT?       | N/A  |
| N/A                     |     |         | N/A                                     | Landing Length (in)   | 0.0                    | N/A | DWS Provided?               | N/A  |
|                         |     |         | N/A                                     | Landing Width (in)    | 0.0                    | N/A | DWS Contrast?               | N/A  |
|                         |     |         | N/A                                     | Landing Slope (%)     | 0.0                    | N/A | DWS Length (in)             | N/A  |
|                         |     |         | N/A                                     | Landing X Slope (%)   | 0.0                    | N/A | DWS Full Width?             | N/A  |
| PROW/ADA:               |     |         | N/A                                     | Landing Curb? (Y/N)   | N/A                    | N/A | DWS Offset LT (in)          | N/A  |
| R304.5.1                |     |         | N/A                                     | Shared Landing?       | N/A                    | N/A | DWS Offset RT (in)          | N/A  |
|                         |     |         | N/A                                     | Gutter Ponding?       | 0.0                    | N/A | Gutter Slope (%)            | N/A  |
|                         |     |         | N/A                                     | Gutter Lip Ht (in)    | 0.0                    | N/A | Gutter X Slope (%)          | N/A  |
|                         |     |         | N/A                                     | Painted X Walk1?      | No                     |     | Road Slope (%)              | 0.6  |
|                         |     |         |                                         | X Walk 1 Direction    | To S                   |     | Road X Slope (%)            | 4.7  |
|                         |     |         |                                         | X Walk 1 Width (in)   | N/A                    |     | Clear Space?                | N/A  |
|                         |     |         |                                         | X Walk 1 Slope (%)    | 0.6                    | N/A | Clear Space to XWalk (in)   | N/A  |
|                         |     |         |                                         | X Walk 1 X Slope (%)  | 4.7                    | N/A | Storm Grate/Utility Hazard? | N/A  |
|                         |     |         | N/A                                     | Ramp inside XWalk1?   | N/A                    |     | Storm Grate/Utility Type    |      |
|                         |     |         | N/A                                     | Any Obstructions?     | N/A                    |     |                             | N/A  |
| Total Cost:             | \$  | 1800.00 |                                         | Obstruction Type      |                        | Yes | Surface Condition? (G/P)    | Good |
|                         |     |         |                                         |                       | N/A                    | N/A | Curb Slope (%)              | 1.3  |
|                         |     |         |                                         |                       |                        |     |                             |      |