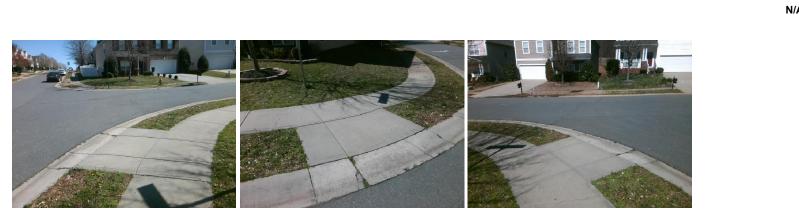

## Access Compliance Report Public Rights-of-Way (Curb Ramps)

| Intersection ID: 31882                  | Main Street: STOWE_DERBY_DR |                                                                               |           | Street:                                        | CENTERLINE_DR                           | Location:                   | SW  |                             |            |  |
|-----------------------------------------|-----------------------------|-------------------------------------------------------------------------------|-----------|------------------------------------------------|-----------------------------------------|-----------------------------|-----|-----------------------------|------------|--|
| ADA ID: 37147A712BC4                    | Ramp Type: PerpDiag         |                                                                               |           | Initial Pass/Fail: Fail Overall Compliance: No |                                         |                             |     | o Severity Score:           | 35         |  |
| Codes/Mitigation Info/Possible Solution |                             |                                                                               |           |                                                | Field Measurements/Component Compliance |                             |     |                             |            |  |
| Possible Solutions:                     |                             | _                                                                             |           | Compliance Description                         |                                         | Data Compliance Description |     | Data                        |            |  |
|                                         |                             | Remove & Replace Curb Ramp Wit<br>Two New Directional Ramps or<br>Equivalent. | Vith      | N/A                                            | Ramp Length (in)                        | 49.0                        | No  | Ramp Slope (%)              | 12.3       |  |
|                                         |                             |                                                                               | · · · · · | No                                             | Ramp Width (in)                         | 41.0                        | No  | Ramp XSlope (%)             | 5.0        |  |
|                                         |                             |                                                                               |           | N/A                                            | Flare Type LT                           | N/A                         | N/A | Flare Type RT               | N/A        |  |
|                                         |                             |                                                                               |           | N/A                                            | Flare Slope LT (%)                      | N/A                         | N/A | Flare Slope RT (%)          | N/A        |  |
| and charter                             |                             |                                                                               |           | N/A                                            | Flare Traversable LT?                   | N/A                         | N/A | Flare Traversable RT?       | N/A        |  |
| 5                                       |                             |                                                                               |           | N/A                                            | Landing Length (in)                     | N/A                         |     | DWS Provided?               | N/A        |  |
| CENTERLINE<br>6.<br>C                   |                             |                                                                               |           | N/A                                            | Landing Width (in)                      | N/A                         | N/A | DWS Contrast?               | N/A        |  |
|                                         |                             | N/A                                                                           |           | N/A                                            | Landing Slope (%)                       | N/A                         | N/A | DWS Length (in)             | N/A        |  |
|                                         |                             |                                                                               |           | N/A                                            | Landing X Slope (%)                     | N/A                         | N/A | DWS Full Width?             | N/A        |  |
|                                         |                             |                                                                               |           | N/A                                            | Landing Curb? (Y/N)                     | N/A                         |     | DWS Offset (in)             | N/A        |  |
|                                         |                             |                                                                               |           | N/A                                            | Shared Landing?                         | N/A                         |     |                             |            |  |
|                                         |                             | PROW/ADA:                                                                     |           | N/A                                            | Gutter Ponding?                         | N/A                         | N/A | Gutter Slope (%)            | N/A        |  |
|                                         |                             | R304.5.1, R304.2.2, R304.5.3                                                  |           | N/A                                            | Gutter Lip Ht (in)                      | N/A                         | N/A | Gutter X Slope (%)          | N/A        |  |
|                                         | aller 1                     | K304.3.1, K304.2.2, K304.3.3                                                  |           | N/A                                            | Painted X Walk1?                        | No                          | N/A | Painted X Walk2?            | No         |  |
|                                         | A A                         |                                                                               |           |                                                | X Walk 1 Direction                      | To SE                       |     | X Walk 2 Direction          | To NE      |  |
|                                         | 7 4 To 8 10                 |                                                                               |           | N/A                                            | X Walk 1 Width (in)                     | N/A                         | N/A | X Walk 2 Width (in)         | N/A        |  |
| Street 1 Name                           | STOWE DERBY DR              |                                                                               |           |                                                | X Walk 1 Slope (%)                      | 4.0                         |     | X Walk 2 Slope (%)          | 3.5        |  |
| Stop Condition-Street 2                 | StopSign                    |                                                                               |           |                                                | X Walk 1 X Slope (%)                    | 4.0<br>1.1                  |     | X Walk 2 X Slope (%)        | 5.9        |  |
| Street 2 Name                           | CENTERLINE DR               |                                                                               |           | N/A                                            | Ramp inside XWalk1?                     | N/A                         | N/A | Ramp inside XWalk2?         | N/A        |  |
| Stop Condition-Street 1                 | None                        |                                                                               |           | 10/4                                           | Road Slope (%)                          | 5.0                         | N/A | Clear Space?                | N/A        |  |
|                                         | None                        |                                                                               |           |                                                | Road X Slope (%)                        | 4.2                         | N/A | Clear Space to XWalk (in)   | N/A        |  |
|                                         |                             |                                                                               |           | N/A                                            | Any Obstructions?                       | 4.2<br>N/A                  |     | Storm Grate/Utility Hazard? | N/A<br>N/A |  |
|                                         |                             | Total Cost: \$ 3                                                              | 200.00    | 11/7                                           | Obstruction Type                        | 17/4                        |     | Storm Grate/Utility Type    | 11/2       |  |
|                                         |                             | νται σουτ. ψυ                                                                 | 200.00    |                                                |                                         | N/A                         |     | Storm Oraco, Otimey Type    | N/A        |  |
|                                         |                             |                                                                               |           |                                                |                                         | IN/A                        |     |                             | IN/A       |  |