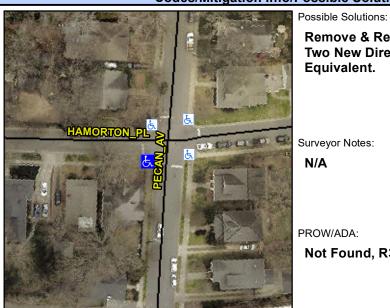

## **Access Compliance Report Public Rights-of-Way** (Curb Ramps)

Intersection ID: 12957 Main Street: HAMORTON\_PL Cross Street: PECAN\_AV Location: SW ADA ID: 3716C86961EB Ramp Type: PerpDiag Initial Pass/Fail: Fail **Overall Compliance: No Severity Score:** 12.5

## Field Measurements/Component Compliance

St St St St

Remove & Replace Curb Ramp With Two New Directional Ramps or Equivalent. Surveyor Notes:

N/A

PROW/ADA:

Not Found, R304.2.2

| treet 1 Name           | PECAN AV    |
|------------------------|-------------|
| top Condition-Street 2 | StopSign    |
| treet 2 Name           | HAMORTON PL |
| top Condition-Street 1 | StopSign    |
|                        |             |