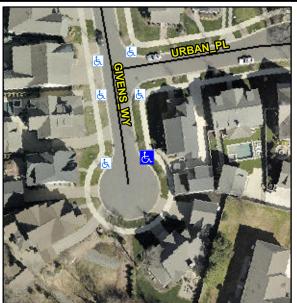

## Access Compliance Report Public Rights-of-Way (Curb Ramps)

Intersection ID: 10027231Main Street: GIVENS\_WYCross Street: N/ALocation:NEADA ID: 371997BCF7F6Ramp Type: PerpInitial Pass/Fail: FailOverall Compliance: NoSeverity Score:30