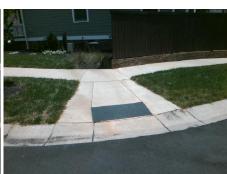

## Access Compliance Report Public Rights-of-Way (Curb Ramps)

Intersection ID: 10027231Main Street: GIVENS\_WYCross Street: N/ALocation:NEADA ID: 371997BCF7F6Ramp Type: PerpInitial Pass/Fail: FailOverall Compliance: NoSeverity Score:30

Total Cost:

1850.00

| Field Measurements/Component Compliance |                       |      |                        |                             |      |  |  |
|-----------------------------------------|-----------------------|------|------------------------|-----------------------------|------|--|--|
| Comp                                    | liance Description    | Data | Compliance Description |                             | Data |  |  |
| N/A                                     | Ramp Length (in)      | 94.5 | No                     | Ramp Slope (%)              | 8.6  |  |  |
| No                                      | Ramp Width (in)       | 32.5 | Yes                    | Ramp XSlope (%)             | 0.1  |  |  |
| N/A                                     | Flare Type LT         | N/A  | N/A                    | Flare Type RT               | N/A  |  |  |
| N/A                                     | Flare Slope LT (%)    | N/A  | N/A                    | Flare Slope RT (%)          | N/A  |  |  |
| N/A                                     | Flare Traversable LT? | N/A  | N/A                    | Flare Traversable RT?       | N/A  |  |  |
| N/A                                     | Landing Length (in)   | N/A  | N/A                    | DWS Provided?               | N/A  |  |  |
| N/A                                     | Landing Width (in)    | N/A  | N/A                    | DWS Contrast?               | N/A  |  |  |
| N/A                                     | Landing Slope (%)     | N/A  | N/A                    | DWS Length (in)             | N/A  |  |  |
| N/A                                     | Landing X Slope (%)   | N/A  | N/A                    | DWS Full Width?             | N/A  |  |  |
| N/A                                     | Landing Curb? (Y/N)   | N/A  | N/A                    | DWS Offset (in)             | N/A  |  |  |
| N/A                                     | Shared Landing?       | N/A  |                        |                             |      |  |  |
| N/A                                     | Gutter Ponding?       | N/A  | N/A                    | Gutter Slope (%)            | N/A  |  |  |
| N/A                                     | Gutter Lip Ht (in)    | N/A  | N/A                    | Gutter X Slope (%)          | N/A  |  |  |
| N/A                                     | Painted X Walk1?      | No   | N/A                    | Painted X Walk2?            | N/A  |  |  |
|                                         | X Walk 1 Direction    | To W |                        | X Walk 2 Direction          | N/A  |  |  |
| N/A                                     | X Walk 1 Width (in)   | N/A  | N/A                    | X Walk 2 Width (in)         | N/A  |  |  |
|                                         | X Walk 1 Slope (%)    | 2.9  |                        | X Walk 2 Slope (%)          | N/A  |  |  |
|                                         | X Walk 1 X Slope (%)  | 0.9  |                        | X Walk 2 X Slope (%)        | N/A  |  |  |
| N/A                                     | Ramp inside XWalk1?   | N/A  | N/A                    | Ramp inside XWalk2?         | N/A  |  |  |
|                                         | Road Slope (%)        | N/A  | N/A                    | Clear Space?                | N/A  |  |  |
|                                         | Road X Slope (%)      | N/A  | N/A                    | Clear Space to XWalk (in)   | N/A  |  |  |
| N/A                                     | Any Obstructions?     | N/A  | N/A                    | Storm Grate/Utility Hazard? | N/A  |  |  |
|                                         | Obstruction Type      |      | l                      | Storm Grate/Utility Type    |      |  |  |
|                                         |                       | N/A  |                        |                             | N/A  |  |  |
|                                         |                       |      | Yes                    | Surface Condition? (G/P)    | Good |  |  |