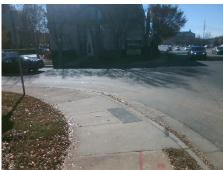

Remove & Replace Curb Ramp With Two New Directional Ramps or Equivalent.

Surveyor Notes:

N/A

PROW/ADA:

R304.5.1, R304.5.3

Total Cost: \$ 3200.00

| Compliance Description Data Compliance Description Data |                       |       |     |                             |       |
|---------------------------------------------------------|-----------------------|-------|-----|-----------------------------|-------|
| N/A                                                     | Ramp Length (in)      | 82.5  | Yes | Ramp Slope (%)              | 6.4   |
| No                                                      | Ramp Width (in)       | 34.0  | No  | Ramp XSlope (%)             | 3.1   |
| N/A                                                     | Flare Type LT         | N/A   | N/A | Flare Type RT               | N/A   |
| N/A                                                     | Flare Slope LT (%)    | N/A   | N/A | Flare Slope RT (%)          | N/A   |
| N/A                                                     | Flare Traversable LT? | N/A   | N/A | Flare Traversable RT?       | N/A   |
| N/A                                                     | Landing Length (in)   | N/A   | N/A | DWS Provided?               | N/A   |
| N/A                                                     | Landing Width (in)    | N/A   | N/A | DWS Contrast?               | N/A   |
| N/A                                                     | Landing Slope (%)     | N/A   | N/A | DWS Length (in)             | N/A   |
| N/A                                                     | Landing X Slope (%)   | N/A   | N/A | DWS Full Width?             | N/A   |
| N/A                                                     | Landing Curb? (Y/N)   | N/A   | N/A | DWS Offset (in)             | N/A   |
| N/A                                                     | Shared Landing?       | N/A   |     |                             |       |
| N/A                                                     | Gutter Ponding?       | N/A   | N/A | Gutter Slope (%)            | N/A   |
| N/A                                                     | Gutter Lip Ht (in)    | N/A   | N/A | Gutter X Slope (%)          | N/A   |
| N/A                                                     | Painted X Walk1?      | No    | N/A | Painted X Walk2?            | No    |
|                                                         | X Walk 1 Direction    | To NW |     | X Walk 2 Direction          | To SW |
| N/A                                                     | X Walk 1 Width (in)   | N/A   | N/A | X Walk 2 Width (in)         | N/A   |
|                                                         | X Walk 1 Slope (%)    | 0.6   |     | X Walk 2 Slope (%)          | 0.4   |
|                                                         | X Walk 1 X Slope (%)  | 1.0   |     | X Walk 2 X Slope (%)        | 2.1   |
| N/A                                                     | Ramp inside XWalk1?   | N/A   | N/A | Ramp inside XWalk2?         | N/A   |
|                                                         | Road Slope (%)        | 2.3   | N/A | Clear Space?                | N/A   |
|                                                         | Road X Slope (%)      | 0.2   | N/A | Clear Space to XWalk (in)   | N/A   |
| N/A                                                     | Any Obstructions?     | N/A   | N/A | Storm Grate/Utility Hazard? | N/A   |
|                                                         | Obstruction Type      |       |     | Storm Grate/Utility Type    |       |
|                                                         |                       | N/A   |     |                             | N/A   |
|                                                         |                       |       | Yes | Surface Condition? (G/P)    | Good  |
| \ \                                                     |                       |       | 100 | curace condition: (c/r)     | -     |