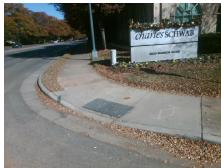

Remove & Replace Curb Ramp With Two New Directional Ramps or Equivalent.

Surveyor Notes:

N/A

PROW/ADA:

R304.5.1, R304.5.3

Total Cost: \$ 3200.00

| Compliance Description Data Compliance Description Data |                       |       |     |                             |       |
|---------------------------------------------------------|-----------------------|-------|-----|-----------------------------|-------|
| N/A                                                     | Ramp Length (in)      | 82.5  | Yes | Ramp Slope (%)              | 6.4   |
| No                                                      | Ramp Width (in)       | 34.0  | No  | Ramp XSlope (%)             | 3.1   |
| N/A                                                     | Flare Type LT         | N/A   | N/A | Flare Type RT               | N/A   |
| N/A                                                     | Flare Slope LT (%)    | N/A   | N/A | Flare Slope RT (%)          | N/A   |
| N/A                                                     | Flare Traversable LT? | N/A   | N/A | Flare Traversable RT?       | N/A   |
| N/A                                                     | Landing Length (in)   | N/A   | N/A | DWS Provided?               | N/A   |
| N/A                                                     | Landing Width (in)    | N/A   | N/A | DWS Contrast?               | N/A   |
| N/A                                                     | Landing Slope (%)     | N/A   | N/A | DWS Length (in)             | N/A   |
| N/A                                                     | Landing X Slope (%)   | N/A   | N/A | DWS Full Width?             | N/A   |
| N/A                                                     | Landing Curb? (Y/N)   | N/A   | N/A | DWS Offset (in)             | N/A   |
| N/A                                                     | Shared Landing?       | N/A   |     |                             |       |
| N/A                                                     | Gutter Ponding?       | N/A   | N/A | Gutter Slope (%)            | N/A   |
| N/A                                                     | Gutter Lip Ht (in)    | N/A   | N/A | Gutter X Slope (%)          | N/A   |
| N/A                                                     | Painted X Walk1?      | No    | N/A | Painted X Walk2?            | No    |
|                                                         | X Walk 1 Direction    | To NW |     | X Walk 2 Direction          | To SW |
| N/A                                                     | X Walk 1 Width (in)   | N/A   | N/A | X Walk 2 Width (in)         | N/A   |
|                                                         | X Walk 1 Slope (%)    | 0.6   |     | X Walk 2 Slope (%)          | 0.4   |
|                                                         | X Walk 1 X Slope (%)  | 1.0   |     | X Walk 2 X Slope (%)        | 2.1   |
| N/A                                                     | Ramp inside XWalk1?   | N/A   | N/A | Ramp inside XWalk2?         | N/A   |
|                                                         | Road Slope (%)        | 2.3   | N/A | Clear Space?                | N/A   |
|                                                         | Road X Slope (%)      | 0.2   | N/A | Clear Space to XWalk (in)   | N/A   |
| N/A                                                     | Any Obstructions?     | N/A   | N/A | Storm Grate/Utility Hazard? | N/A   |
|                                                         | Obstruction Type      |       |     | Storm Grate/Utility Type    |       |
|                                                         |                       | N/A   |     |                             | N/A   |
|                                                         |                       |       | Yes | Surface Condition? (G/P)    | Good  |
| \ \                                                     |                       |       | 100 | curace condition: (c/r)     | -     |