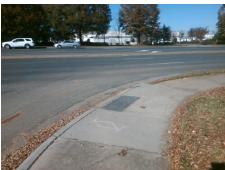

Remove & Replace Curb Ramp With Two New Directional Ramps or Equivalent.

Surveyor Notes:

N/A

PROW/ADA:

R304.5.1, R304.5.3

Total Cost: \$ 3200.00

| Compliance Description Data Compliance Description Data |                       |       |     |                             |       |
|---------------------------------------------------------|-----------------------|-------|-----|-----------------------------|-------|
| N/A                                                     | Ramp Length (in)      | 82.5  | Yes | Ramp Slope (%)              | 6.4   |
| No                                                      | Ramp Width (in)       | 34.0  | No  | Ramp XSlope (%)             | 3.1   |
| N/A                                                     | Flare Type LT         | N/A   | N/A | Flare Type RT               | N/A   |
| N/A                                                     | Flare Slope LT (%)    | N/A   | N/A | Flare Slope RT (%)          | N/A   |
| N/A                                                     | Flare Traversable LT? | N/A   | N/A | Flare Traversable RT?       | N/A   |
| N/A                                                     | Landing Length (in)   | N/A   | N/A | DWS Provided?               | N/A   |
| N/A                                                     | Landing Width (in)    | N/A   | N/A | DWS Contrast?               | N/A   |
| N/A                                                     | Landing Slope (%)     | N/A   | N/A | DWS Length (in)             | N/A   |
| N/A                                                     | Landing X Slope (%)   | N/A   | N/A | DWS Full Width?             | N/A   |
| N/A                                                     | Landing Curb? (Y/N)   | N/A   | N/A | DWS Offset (in)             | N/A   |
| N/A                                                     | Shared Landing?       | N/A   |     |                             |       |
| N/A                                                     | Gutter Ponding?       | N/A   | N/A | Gutter Slope (%)            | N/A   |
| N/A                                                     | Gutter Lip Ht (in)    | N/A   | N/A | Gutter X Slope (%)          | N/A   |
| N/A                                                     | Painted X Walk1?      | No    | N/A | Painted X Walk2?            | No    |
|                                                         | X Walk 1 Direction    | To NW |     | X Walk 2 Direction          | To SW |
| N/A                                                     | X Walk 1 Width (in)   | N/A   | N/A | X Walk 2 Width (in)         | N/A   |
|                                                         | X Walk 1 Slope (%)    | 0.6   |     | X Walk 2 Slope (%)          | 0.4   |
|                                                         | X Walk 1 X Slope (%)  | 1.0   |     | X Walk 2 X Slope (%)        | 2.1   |
| N/A                                                     | Ramp inside XWalk1?   | N/A   | N/A | Ramp inside XWalk2?         | N/A   |
|                                                         | Road Slope (%)        | 2.3   | N/A | Clear Space?                | N/A   |
|                                                         | Road X Slope (%)      | 0.2   | N/A | Clear Space to XWalk (in)   | N/A   |
| N/A                                                     | Any Obstructions?     | N/A   | N/A | Storm Grate/Utility Hazard? | N/A   |
|                                                         | Obstruction Type      |       |     | Storm Grate/Utility Type    |       |
|                                                         |                       | N/A   |     |                             | N/A   |
|                                                         |                       |       | Yes | Surface Condition? (G/P)    | Good  |
| \ \                                                     |                       |       | 100 | curace condition: (c/r)     | -     |