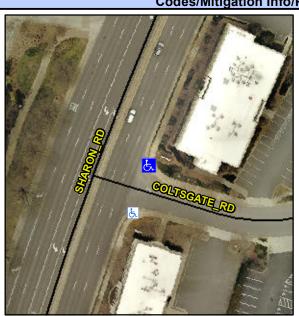

## Access Compliance Report Public Rights-of-Way (Curb Ramps)

Intersection ID: 20355 Main Street: COLTSGATE\_RD Cross Street: SHARON\_RD Location: NE

ADA ID: 371CB81B5781 Ramp Type: PerpDiag Initial Pass/Fail: Fail Overall Compliance: No Severity Score: 18.75

Codes/Mitigation Info/Possible Solution

Field Measurements/Component Compliance

Street 1 Name
Stop Condition-Street 2
Street 2 Name
Stop Condition-Street 1

SHARON RD None COLTSGATE RD StopSign Possible Solutions: