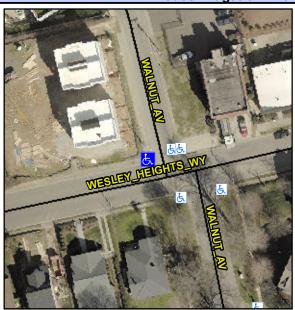

## **Access Compliance Report Public Rights-of-Way** (Curb Ramps)

Intersection ID: 11081 Main Street: WALNUT AV **Cross Street: WESLEY HEIGHTS WY** Location: NW ADA ID: 371E5EB95874 Ramp Type: PerpDiag Initial Pass/Fail: Fail **Overall Compliance: No Severity Score:** 47.5

**Codes/Mitigation Info/Possible Solution** 

Street 1 Name Stop Condition-Street 2 Street 2 Name Stop Condition-Street 1 **WESLEY HEIGHTS WY** None **WALNUT AV** StopSign

Possible Solutions: Remove & Replace Curb Ramp With Two New Directional Ramps or Equivalent. Surveyor Notes: N/A PROW/ADA: Not Found, R304.5.1, R304.5.3