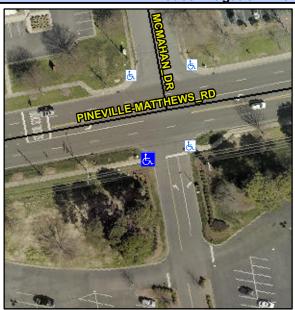

## **Access Compliance Report Public Rights-of-Way** (Curb Ramps)

Intersection ID: 25770 Main Street: PINEVILLE-MATTHEWS RD **Cross Street: MCMAHAN DR** Location: SW ADA ID: 37213125E8AE Ramp Type: PerpDiag Initial Pass/Fail: Fail **Overall Compliance: No Severity Score:** 10

**Codes/Mitigation Info/Possible Solution** 

**MCMAHAN DR** Street 1 Name Stop Condition-Street 2 StopSign Street 2 Name PINEVILLE-MATTHEWS RD Stop Condition-Street 1 None

Possible Solutions: **Remove & Replace Curb Ramp With Two New Directional Ramps or** Equivalent. Surveyor Notes: N/A PROW/ADA: Not Found, R304.5.1, R304.5.3