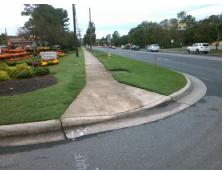

## **Access Compliance Report Public Rights-of-Way** (Curb Ramps)

Intersection ID: 25770 Main Street: PINEVILLE-MATTHEWS RD **Cross Street: MCMAHAN DR** Location: SW ADA ID: 37213125E8AE Ramp Type: PerpDiag Initial Pass/Fail: Fail **Overall Compliance: No Severity Score:** 10

Total Cost: 3200.00

| Field Measurements/Component Compliance |                        |                       |      |        |       |                         |      |
|-----------------------------------------|------------------------|-----------------------|------|--------|-------|-------------------------|------|
|                                         | Compliance Description |                       | Data | Compli | ance  | Description             | Data |
|                                         | N/A                    | Ramp Length (in)      | 77.0 | Yes    | Ramp  | Slope (%)               | 5.3  |
|                                         | No                     | Ramp Width (in)       | 43.0 | No     | Ramp  | XSlope (%)              | 4.5  |
|                                         | N/A                    | Flare Type LT         | N/A  | N/A    | Flare | Type RT                 | N/A  |
|                                         | N/A                    | Flare Slope LT (%)    | N/A  | N/A    | Flare | Slope RT (%)            | N/A  |
|                                         | N/A                    | Flare Traversable LT? | N/A  | N/A    | Flare | Traversable RT?         | N/A  |
|                                         | N/A                    | Landing Length (in)   | N/A  | N/A    | DWS   | Provided?               | N/A  |
|                                         | N/A                    | Landing Width (in)    | N/A  | N/A    | DWS   | Contrast?               | N/A  |
|                                         | N/A                    | Landing Slope (%)     | N/A  | N/A    | DWS   | Length (in)             | N/A  |
|                                         | N/A                    | Landing X Slope (%)   | N/A  | N/A    | DWS   | Full Width?             | N/A  |
|                                         | N/A                    | Landing Curb? (Y/N)   | N/A  | N/A    | DWS   | Offset (in)             | N/A  |
|                                         | N/A                    | Shared Landing?       | N/A  |        |       |                         |      |
|                                         | N/A                    | Gutter Ponding?       | N/A  | N/A    | Gutte | r Slope (%)             | N/A  |
|                                         | N/A                    | Gutter Lip Ht (in)    | N/A  | N/A    | Gutte | r X Slope (%)           | N/A  |
|                                         | N/A                    | Painted X Walk1?      | No   | N/A    | Paint | ed X Walk2?             | No   |
|                                         |                        | X Walk 1 Direction    | ТоЕ  |        | X Wa  | lk 2 Direction          | To N |
|                                         | N/A                    | X Walk 1 Width (in)   | N/A  | N/A    | X Wa  | lk 2 Width (in)         | N/A  |
|                                         |                        | X Walk 1 Slope (%)    | 5.5  |        | X Wa  | lk 2 Slope (%)          | 0.7  |
|                                         |                        | X Walk 1 X Slope (%)  | 2.0  |        | X Wa  | lk 2 X Slope (%)        | 4.0  |
|                                         | N/A                    | Ramp inside XWalk1?   | N/A  | N/A    | Ramp  | inside XWalk2?          | N/A  |
|                                         |                        | Road Slope (%)        | 2.9  | N/A    | Clear | Space?                  | N/A  |
|                                         |                        | Road X Slope (%)      | 4.8  | N/A    | Clear | Space to XWalk (in)     | N/A  |
|                                         | N/A                    | Any Obstructions?     | N/A  | N/A    | Storm | n Grate/Utility Hazard? | N/A  |
|                                         |                        | Obstruction Type      |      |        | Storm | n Grate/Utility Type    |      |
|                                         |                        |                       | N/A  |        |       |                         | N/A  |
|                                         |                        |                       |      | Yes    | Surfa | ce Condition? (G/P)     | Good |
|                                         |                        |                       |      |        |       |                         |      |