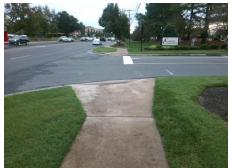

## **Access Compliance Report Public Rights-of-Way** (Curb Ramps)

Intersection ID: 25770 Main Street: PINEVILLE-MATTHEWS RD **Cross Street: MCMAHAN DR** Location: SW ADA ID: 37213125E8AE Ramp Type: PerpDiag Initial Pass/Fail: Fail **Overall Compliance: No Severity Score:** 10

Total Cost: 3200.00

| Field Measurements/Component Compliance |                        |                       |      |        |       |                         |      |
|-----------------------------------------|------------------------|-----------------------|------|--------|-------|-------------------------|------|
|                                         | Compliance Description |                       | Data | Compli | ance  | Description             | Data |
|                                         | N/A                    | Ramp Length (in)      | 77.0 | Yes    | Ramp  | Slope (%)               | 5.3  |
|                                         | No                     | Ramp Width (in)       | 43.0 | No     | Ramp  | XSlope (%)              | 4.5  |
|                                         | N/A                    | Flare Type LT         | N/A  | N/A    | Flare | Type RT                 | N/A  |
|                                         | N/A                    | Flare Slope LT (%)    | N/A  | N/A    | Flare | Slope RT (%)            | N/A  |
|                                         | N/A                    | Flare Traversable LT? | N/A  | N/A    | Flare | Traversable RT?         | N/A  |
|                                         | N/A                    | Landing Length (in)   | N/A  | N/A    | DWS   | Provided?               | N/A  |
|                                         | N/A                    | Landing Width (in)    | N/A  | N/A    | DWS   | Contrast?               | N/A  |
|                                         | N/A                    | Landing Slope (%)     | N/A  | N/A    | DWS   | Length (in)             | N/A  |
|                                         | N/A                    | Landing X Slope (%)   | N/A  | N/A    | DWS   | Full Width?             | N/A  |
|                                         | N/A                    | Landing Curb? (Y/N)   | N/A  | N/A    | DWS   | Offset (in)             | N/A  |
|                                         | N/A                    | Shared Landing?       | N/A  |        |       |                         |      |
|                                         | N/A                    | Gutter Ponding?       | N/A  | N/A    | Gutte | r Slope (%)             | N/A  |
|                                         | N/A                    | Gutter Lip Ht (in)    | N/A  | N/A    | Gutte | r X Slope (%)           | N/A  |
|                                         | N/A                    | Painted X Walk1?      | No   | N/A    | Paint | ed X Walk2?             | No   |
|                                         |                        | X Walk 1 Direction    | ТоЕ  |        | X Wa  | lk 2 Direction          | To N |
|                                         | N/A                    | X Walk 1 Width (in)   | N/A  | N/A    | X Wa  | lk 2 Width (in)         | N/A  |
|                                         |                        | X Walk 1 Slope (%)    | 5.5  |        | X Wa  | lk 2 Slope (%)          | 0.7  |
|                                         |                        | X Walk 1 X Slope (%)  | 2.0  |        | X Wa  | lk 2 X Slope (%)        | 4.0  |
|                                         | N/A                    | Ramp inside XWalk1?   | N/A  | N/A    | Ramp  | inside XWalk2?          | N/A  |
|                                         |                        | Road Slope (%)        | 2.9  | N/A    | Clear | Space?                  | N/A  |
|                                         |                        | Road X Slope (%)      | 4.8  | N/A    | Clear | Space to XWalk (in)     | N/A  |
|                                         | N/A                    | Any Obstructions?     | N/A  | N/A    | Storm | n Grate/Utility Hazard? | N/A  |
|                                         |                        | Obstruction Type      |      |        | Storm | n Grate/Utility Type    |      |
|                                         |                        |                       | N/A  |        |       |                         | N/A  |
|                                         |                        |                       |      | Yes    | Surfa | ce Condition? (G/P)     | Good |
|                                         |                        |                       |      |        |       |                         |      |