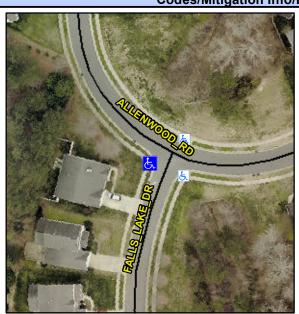

## **Access Compliance Report Public Rights-of-Way** (Curb Ramps)

Intersection ID: 43309 Main Street: ALLENWOOD RD Cross Street: FALLS\_LAKE\_DR Location: ADA ID: 3721EE3ED409 Ramp Type: PerpDiag Initial Pass/Fail: Fail **Overall Compliance: No** Severity Score: 21.25

**Codes/Mitigation Info/Possible Solution** 

Street 1 Name Stop Condition-Street 2 Street 2 Name Stop Condition-Street 1

**FALLS LAKE DR** StopSign **ALLENWOOD RD** None

Possible Solutions: Remove & Replace Curb Ramp With **Two New Directional Ramps or** Equivalent. Surveyor Notes: N/A PROW/ADA: Not Found, R304.5.1, R304.2.2