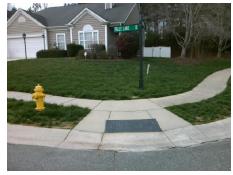

## **Access Compliance Report Public Rights-of-Way** (Curb Ramps)

Intersection ID: 43309 Main Street: ALLENWOOD RD Cross Street: FALLS\_LAKE\_DR Location: ADA ID: 3721EE3ED409 Ramp Type: PerpDiag Initial Pass/Fail: Fail **Overall Compliance: No** Severity Score: 21.25

**Codes/Mitigation Info/Possible Solution** 

Street 1 Name Stop Condition-Street 2 Street 2 Name Stop Condition-Street 1

**FALLS LAKE DR** StopSign **ALLENWOOD RD** None

Possible Solutions: Remove & Replace Curb Ramp With **Two New Directional Ramps or** Equivalent. Surveyor Notes: N/A PROW/ADA: Not Found, R304.5.1, R304.2.2

Total Cost: 3200.00

| Field Measurements/Component Compliance |                        |                       |       |      |                          |               |
|-----------------------------------------|------------------------|-----------------------|-------|------|--------------------------|---------------|
|                                         | Compliance Description |                       | Data  | Comp | liance Description       | Data          |
|                                         | N/A                    | Ramp Length (in)      | 47.5  | No   | Ramp Slope (%)           | 10.7          |
|                                         | No                     | Ramp Width (in)       | 38.0  | Yes  | Ramp XSlope (%)          | 1.1           |
|                                         | N/A                    | Flare Type LT         | N/A   | N/A  | Flare Type RT            | N/A           |
|                                         | N/A                    | Flare Slope LT (%)    | N/A   | N/A  | Flare Slope RT (%)       | N/A           |
|                                         | N/A                    | Flare Traversable LT? | N/A   | N/A  | Flare Traversable RT?    | N/A           |
|                                         | N/A                    | Landing Length (in)   | N/A   | N/A  | DWS Provided?            | N/A           |
|                                         | N/A                    | Landing Width (in)    | N/A   | N/A  | DWS Contrast?            | N/A           |
|                                         | N/A                    | Landing Slope (%)     | N/A   | N/A  | DWS Length (in)          | N/A           |
|                                         | N/A                    | Landing X Slope (%)   | N/A   | N/A  | DWS Full Width?          | N/A           |
|                                         | N/A                    | Landing Curb? (Y/N)   | N/A   | N/A  | DWS Offset (in)          | N/A           |
|                                         | N/A                    | Shared Landing?       | N/A   |      |                          |               |
|                                         | N/A                    | Gutter Ponding?       | N/A   | N/A  | Gutter Slope (%)         | N/A           |
|                                         | N/A                    | Gutter Lip Ht (in)    | N/A   | N/A  | Gutter X Slope (%)       | N/A           |
|                                         | N/A                    | Painted X Walk1?      | No    | N/A  | Painted X Walk2?         | No            |
|                                         |                        | X Walk 1 Direction    | To SE |      | X Walk 2 Direction       | To NE         |
|                                         | N/A                    | X Walk 1 Width (in)   | N/A   | N/A  | X Walk 2 Width (in)      | N/A           |
|                                         |                        | X Walk 1 Slope (%)    | 0.1   |      | X Walk 2 Slope (%)       | 1.8           |
|                                         |                        | X Walk 1 X Slope (%)  | 0.0   |      | X Walk 2 X Slope (%)     | 2.1           |
|                                         | N/A                    | Ramp inside XWalk1?   | N/A   | N/A  | Ramp inside XWalk2?      | N/A           |
|                                         |                        | Road Slope (%)        | 0.5   | N/A  | Clear Space?             | N/A           |
|                                         |                        | Road X Slope (%)      | 0.8   | N/A  | Clear Space to XWalk (i  | n) <b>N/A</b> |
|                                         | N/A                    | Any Obstructions?     | N/A   | N/A  | Storm Grate/Utility Haza | rd? N/A       |
|                                         |                        | Obstruction Type      |       |      | Storm Grate/Utility Type |               |
|                                         |                        |                       | N/A   |      |                          | N/A           |
|                                         |                        |                       |       | Yes  | Surface Condition? (G/P  | Good          |
|                                         |                        |                       |       |      |                          |               |