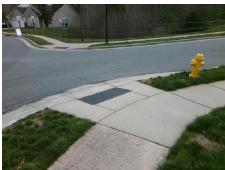

## **Access Compliance Report Public Rights-of-Way** (Curb Ramps)

Intersection ID: 43309 Main Street: ALLENWOOD RD Cross Street: FALLS\_LAKE\_DR Location: ADA ID: 3721EE3ED409 Ramp Type: PerpDiag Initial Pass/Fail: Fail **Overall Compliance: No** Severity Score: 21.25

**Codes/Mitigation Info/Possible Solution** 

Street 1 Name Stop Condition-Street 2 Street 2 Name Stop Condition-Street 1

**FALLS LAKE DR** StopSign **ALLENWOOD RD** None

Possible Solutions: Remove & Replace Curb Ramp With **Two New Directional Ramps or** Equivalent. Surveyor Notes: N/A PROW/ADA: Not Found, R304.5.1, R304.2.2

Total Cost: 3200.00

| Field Measurements/Component Compliance |                        |                       |       |      |                          |               |
|-----------------------------------------|------------------------|-----------------------|-------|------|--------------------------|---------------|
|                                         | Compliance Description |                       | Data  | Comp | liance Description       | Data          |
|                                         | N/A                    | Ramp Length (in)      | 47.5  | No   | Ramp Slope (%)           | 10.7          |
|                                         | No                     | Ramp Width (in)       | 38.0  | Yes  | Ramp XSlope (%)          | 1.1           |
|                                         | N/A                    | Flare Type LT         | N/A   | N/A  | Flare Type RT            | N/A           |
|                                         | N/A                    | Flare Slope LT (%)    | N/A   | N/A  | Flare Slope RT (%)       | N/A           |
|                                         | N/A                    | Flare Traversable LT? | N/A   | N/A  | Flare Traversable RT?    | N/A           |
|                                         | N/A                    | Landing Length (in)   | N/A   | N/A  | DWS Provided?            | N/A           |
|                                         | N/A                    | Landing Width (in)    | N/A   | N/A  | DWS Contrast?            | N/A           |
|                                         | N/A                    | Landing Slope (%)     | N/A   | N/A  | DWS Length (in)          | N/A           |
|                                         | N/A                    | Landing X Slope (%)   | N/A   | N/A  | DWS Full Width?          | N/A           |
|                                         | N/A                    | Landing Curb? (Y/N)   | N/A   | N/A  | DWS Offset (in)          | N/A           |
|                                         | N/A                    | Shared Landing?       | N/A   |      |                          |               |
|                                         | N/A                    | Gutter Ponding?       | N/A   | N/A  | Gutter Slope (%)         | N/A           |
|                                         | N/A                    | Gutter Lip Ht (in)    | N/A   | N/A  | Gutter X Slope (%)       | N/A           |
|                                         | N/A                    | Painted X Walk1?      | No    | N/A  | Painted X Walk2?         | No            |
|                                         |                        | X Walk 1 Direction    | To SE |      | X Walk 2 Direction       | To NE         |
|                                         | N/A                    | X Walk 1 Width (in)   | N/A   | N/A  | X Walk 2 Width (in)      | N/A           |
|                                         |                        | X Walk 1 Slope (%)    | 0.1   |      | X Walk 2 Slope (%)       | 1.8           |
|                                         |                        | X Walk 1 X Slope (%)  | 0.0   |      | X Walk 2 X Slope (%)     | 2.1           |
|                                         | N/A                    | Ramp inside XWalk1?   | N/A   | N/A  | Ramp inside XWalk2?      | N/A           |
|                                         |                        | Road Slope (%)        | 0.5   | N/A  | Clear Space?             | N/A           |
|                                         |                        | Road X Slope (%)      | 0.8   | N/A  | Clear Space to XWalk (i  | n) <b>N/A</b> |
|                                         | N/A                    | Any Obstructions?     | N/A   | N/A  | Storm Grate/Utility Haza | rd? N/A       |
|                                         |                        | Obstruction Type      |       |      | Storm Grate/Utility Type |               |
|                                         |                        |                       | N/A   |      |                          | N/A           |
|                                         |                        |                       |       | Yes  | Surface Condition? (G/P  | Good          |
|                                         |                        |                       |       |      |                          |               |