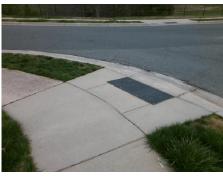

## **Access Compliance Report Public Rights-of-Way** (Curb Ramps)

Intersection ID: 43309 Main Street: ALLENWOOD RD Cross Street: FALLS\_LAKE\_DR Location: ADA ID: 3721EE3ED409 Ramp Type: PerpDiag Initial Pass/Fail: Fail **Overall Compliance: No** Severity Score: 21.25

**Codes/Mitigation Info/Possible Solution** 

Street 1 Name Stop Condition-Street 2 Street 2 Name Stop Condition-Street 1

**FALLS LAKE DR** StopSign **ALLENWOOD RD** None

Possible Solutions: Remove & Replace Curb Ramp With **Two New Directional Ramps or** Equivalent. Surveyor Notes: N/A PROW/ADA: Not Found, R304.5.1, R304.2.2

Total Cost: 3200.00

| Field Measurements/Component Compliance |                        |                       |       |      |                          |               |
|-----------------------------------------|------------------------|-----------------------|-------|------|--------------------------|---------------|
|                                         | Compliance Description |                       | Data  | Comp | liance Description       | Data          |
|                                         | N/A                    | Ramp Length (in)      | 47.5  | No   | Ramp Slope (%)           | 10.7          |
|                                         | No                     | Ramp Width (in)       | 38.0  | Yes  | Ramp XSlope (%)          | 1.1           |
|                                         | N/A                    | Flare Type LT         | N/A   | N/A  | Flare Type RT            | N/A           |
|                                         | N/A                    | Flare Slope LT (%)    | N/A   | N/A  | Flare Slope RT (%)       | N/A           |
|                                         | N/A                    | Flare Traversable LT? | N/A   | N/A  | Flare Traversable RT?    | N/A           |
|                                         | N/A                    | Landing Length (in)   | N/A   | N/A  | DWS Provided?            | N/A           |
|                                         | N/A                    | Landing Width (in)    | N/A   | N/A  | DWS Contrast?            | N/A           |
|                                         | N/A                    | Landing Slope (%)     | N/A   | N/A  | DWS Length (in)          | N/A           |
|                                         | N/A                    | Landing X Slope (%)   | N/A   | N/A  | DWS Full Width?          | N/A           |
|                                         | N/A                    | Landing Curb? (Y/N)   | N/A   | N/A  | DWS Offset (in)          | N/A           |
|                                         | N/A                    | Shared Landing?       | N/A   |      |                          |               |
|                                         | N/A                    | Gutter Ponding?       | N/A   | N/A  | Gutter Slope (%)         | N/A           |
|                                         | N/A                    | Gutter Lip Ht (in)    | N/A   | N/A  | Gutter X Slope (%)       | N/A           |
|                                         | N/A                    | Painted X Walk1?      | No    | N/A  | Painted X Walk2?         | No            |
|                                         |                        | X Walk 1 Direction    | To SE |      | X Walk 2 Direction       | To NE         |
|                                         | N/A                    | X Walk 1 Width (in)   | N/A   | N/A  | X Walk 2 Width (in)      | N/A           |
|                                         |                        | X Walk 1 Slope (%)    | 0.1   |      | X Walk 2 Slope (%)       | 1.8           |
|                                         |                        | X Walk 1 X Slope (%)  | 0.0   |      | X Walk 2 X Slope (%)     | 2.1           |
|                                         | N/A                    | Ramp inside XWalk1?   | N/A   | N/A  | Ramp inside XWalk2?      | N/A           |
|                                         |                        | Road Slope (%)        | 0.5   | N/A  | Clear Space?             | N/A           |
|                                         |                        | Road X Slope (%)      | 0.8   | N/A  | Clear Space to XWalk (i  | n) <b>N/A</b> |
|                                         | N/A                    | Any Obstructions?     | N/A   | N/A  | Storm Grate/Utility Haza | rd? N/A       |
|                                         |                        | Obstruction Type      |       |      | Storm Grate/Utility Type |               |
|                                         |                        |                       | N/A   |      |                          | N/A           |
|                                         |                        |                       |       | Yes  | Surface Condition? (G/P  | Good          |
|                                         |                        |                       |       |      |                          |               |