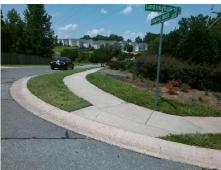

## **Access Compliance Report Public Rights-of-Way** (Curb Ramps)

Intersection ID: 3625 Main Street: SANDRINGHAM PL **Cross Street: CHOWNING TAVERN LN** Location: ADA ID: 372AF29963AB Ramp Type: Perp Initial Pass/Fail: Fail **Overall Compliance: No** Severity Score: 33.75

**Codes/Mitigation Info/Possible Solution** 

**CHOWNING TAVERN LN** Street 1 Name Stop Condition-Street 2 StopSign Street 2 Name N/A Stop Condition-Street 1 N/A Possible Solutions: Remove & Replace Entire Ramp. Surveyor Notes: N/A PROW/ADA: Not Found, R304.5.1, R304.5.3

Total Cost: 1850.00

| Field Measurements/Component Compliance |                       |       |      |                             |      |
|-----------------------------------------|-----------------------|-------|------|-----------------------------|------|
| Compliance Description                  |                       | Data  | Comp | oliance Description         | Data |
| N/A                                     | Ramp Length (in)      | 71.0  | Yes  | Ramp Slope (%)              | 5.1  |
| No                                      | Ramp Width (in)       | 36.0  | No   | Ramp XSlope (%)             | 7.8  |
| N/A                                     | Flare Type LT         | N/A   | N/A  | Flare Type RT               | N/A  |
| N/A                                     | Flare Slope LT (%)    | N/A   | N/A  | Flare Slope RT (%)          | N/A  |
| N/A                                     | Flare Traversable LT? | N/A   | N/A  | Flare Traversable RT?       | N/A  |
| N/A                                     | Landing Length (in)   | N/A   | N/A  | DWS Provided?               | N/A  |
| N/A                                     | Landing Width (in)    | N/A   | N/A  | DWS Contrast?               | N/A  |
| N/A                                     | Landing Slope (%)     | N/A   | N/A  | DWS Length (in)             | N/A  |
| N/A                                     | Landing X Slope (%)   | N/A   | N/A  | DWS Full Width?             | N/A  |
| N/A                                     | Landing Curb? (Y/N)   | N/A   | N/A  | DWS Offset (in)             | N/A  |
| N/A                                     | Shared Landing?       | N/A   |      |                             |      |
| N/A                                     | Gutter Ponding?       | N/A   | N/A  | Gutter Slope (%)            | N/A  |
| N/A                                     | Gutter Lip Ht (in)    | N/A   | N/A  | Gutter X Slope (%)          | N/A  |
| N/A                                     | Painted X Walk1?      | No    | N/A  | Painted X Walk2?            | N/A  |
|                                         | X Walk 1 Direction    | To SW |      | X Walk 2 Direction          | N/A  |
| N/A                                     | X Walk 1 Width (in)   | N/A   | N/A  | X Walk 2 Width (in)         | N/A  |
|                                         | X Walk 1 Slope (%)    | 10.2  |      | X Walk 2 Slope (%)          | N/A  |
|                                         | X Walk 1 X Slope (%)  | 2.2   |      | X Walk 2 X Slope (%)        | N/A  |
| N/A                                     | Ramp inside XWalk1?   | N/A   | N/A  | Ramp inside XWalk2?         | N/A  |
|                                         | Road Slope (%)        | N/A   | N/A  | Clear Space?                | N/A  |
|                                         | Road X Slope (%)      | N/A   | N/A  | Clear Space to XWalk (in)   | N/A  |
| N/A                                     | Any Obstructions?     | N/A   | N/A  | Storm Grate/Utility Hazard? | N/A  |
|                                         | Obstruction Type      |       |      | Storm Grate/Utility Type    |      |
|                                         |                       | N/A   |      |                             | N/A  |
|                                         |                       |       | Yes  | Surface Condition? (G/P)    | Good |
| he 🏄                                    | Sandringham           |       |      |                             |      |