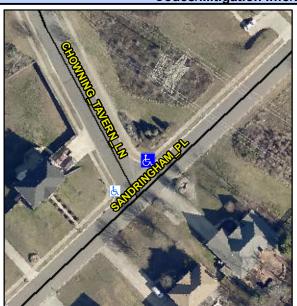

## **Access Compliance Report Public Rights-of-Way** (Curb Ramps)

Intersection ID: 3625 Main Street: SANDRINGHAM PL **Cross Street: CHOWNING TAVERN LN** Location: ADA ID: 372AF29963AB Ramp Type: Perp Initial Pass/Fail: Fail **Overall Compliance: No** Severity Score: 33.75