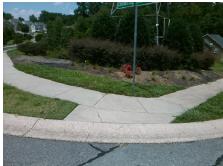

## **Access Compliance Report Public Rights-of-Way** (Curb Ramps)

Intersection ID: 3625 Main Street: SANDRINGHAM PL **Cross Street: CHOWNING TAVERN LN** Location: ADA ID: 372AF29963AB Ramp Type: Perp Initial Pass/Fail: Fail **Overall Compliance: No** Severity Score: 33.75

**Codes/Mitigation Info/Possible Solution** 

**CHOWNING TAVERN LN** Street 1 Name Stop Condition-Street 2 StopSign Street 2 Name N/A Stop Condition-Street 1 N/A Possible Solutions: Remove & Replace Entire Ramp. Surveyor Notes: N/A PROW/ADA: Not Found, R304.5.1, R304.5.3

Total Cost: 1850.00

| Field Measurements/Component Compliance |                       |       |      |                             |      |
|-----------------------------------------|-----------------------|-------|------|-----------------------------|------|
| Compliance Description                  |                       | Data  | Comp | oliance Description         | Data |
| N/A                                     | Ramp Length (in)      | 71.0  | Yes  | Ramp Slope (%)              | 5.1  |
| No                                      | Ramp Width (in)       | 36.0  | No   | Ramp XSlope (%)             | 7.8  |
| N/A                                     | Flare Type LT         | N/A   | N/A  | Flare Type RT               | N/A  |
| N/A                                     | Flare Slope LT (%)    | N/A   | N/A  | Flare Slope RT (%)          | N/A  |
| N/A                                     | Flare Traversable LT? | N/A   | N/A  | Flare Traversable RT?       | N/A  |
| N/A                                     | Landing Length (in)   | N/A   | N/A  | DWS Provided?               | N/A  |
| N/A                                     | Landing Width (in)    | N/A   | N/A  | DWS Contrast?               | N/A  |
| N/A                                     | Landing Slope (%)     | N/A   | N/A  | DWS Length (in)             | N/A  |
| N/A                                     | Landing X Slope (%)   | N/A   | N/A  | DWS Full Width?             | N/A  |
| N/A                                     | Landing Curb? (Y/N)   | N/A   | N/A  | DWS Offset (in)             | N/A  |
| N/A                                     | Shared Landing?       | N/A   |      |                             |      |
| N/A                                     | Gutter Ponding?       | N/A   | N/A  | Gutter Slope (%)            | N/A  |
| N/A                                     | Gutter Lip Ht (in)    | N/A   | N/A  | Gutter X Slope (%)          | N/A  |
| N/A                                     | Painted X Walk1?      | No    | N/A  | Painted X Walk2?            | N/A  |
|                                         | X Walk 1 Direction    | To SW |      | X Walk 2 Direction          | N/A  |
| N/A                                     | X Walk 1 Width (in)   | N/A   | N/A  | X Walk 2 Width (in)         | N/A  |
|                                         | X Walk 1 Slope (%)    | 10.2  |      | X Walk 2 Slope (%)          | N/A  |
|                                         | X Walk 1 X Slope (%)  | 2.2   |      | X Walk 2 X Slope (%)        | N/A  |
| N/A                                     | Ramp inside XWalk1?   | N/A   | N/A  | Ramp inside XWalk2?         | N/A  |
|                                         | Road Slope (%)        | N/A   | N/A  | Clear Space?                | N/A  |
|                                         | Road X Slope (%)      | N/A   | N/A  | Clear Space to XWalk (in)   | N/A  |
| N/A                                     | Any Obstructions?     | N/A   | N/A  | Storm Grate/Utility Hazard? | N/A  |
|                                         | Obstruction Type      |       |      | Storm Grate/Utility Type    |      |
|                                         |                       | N/A   |      |                             | N/A  |
|                                         |                       |       | Yes  | Surface Condition? (G/P)    | Good |
| he 🏄                                    | Sandringham           |       |      |                             |      |