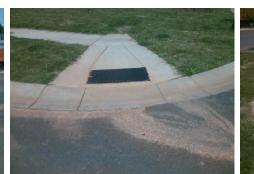

## Access Compliance Report Public Rights-of-Way (Curb Ramps)

Good

9.4

| Intersection ID: 53928                  | ction ID: 53928 Main Street: PRESTON_KNOLL_LN |                          |        | Cross   | Street:                                 | PINYON_PINE_LN        | Location:         | NW                          |                             |            |
|-----------------------------------------|-----------------------------------------------|--------------------------|--------|---------|-----------------------------------------|-----------------------|-------------------|-----------------------------|-----------------------------|------------|
| ADA ID: 372BADD11078                    | Ramp Type: BlendTrans1                        |                          |        | Initial | Pass/Fa                                 | ail: Fail Overall (   | o Severity Score: | 36.25                       |                             |            |
| Codes/Mitigation Info/Possible Solution |                                               |                          |        |         | Field Measurements/Component Compliance |                       |                   |                             |                             |            |
|                                         | ELINION PUTE UN                               | Possible Solutions:      |        |         | Compliance Description                  |                       |                   | Data Compliance Description |                             | Data       |
|                                         |                                               | Remove & Replace Curb I  | Pamr   | With    | N/A                                     | Ramp Length (in)      | 93.5              |                             | BlendTrans Slope (%)        | 1.5        |
|                                         |                                               | Two New Directional Ram  |        |         | No                                      | Ramp Width (in)       | 30.0              |                             | BlendTrans XSlope (%)       | 2.6        |
|                                         |                                               | Equivalent.              |        |         | N/A                                     | Flare Type LT         | N/A               | N/A                         | Flare Type RT               | N/A        |
|                                         |                                               |                          |        |         | N/A                                     | Flare Slope LT (%)    |                   | N/A                         | Flare Slope RT (%)          | N/A        |
|                                         |                                               | Survevor Notes:          |        |         | N/A                                     | Flare Traversable LT? | N/A               | N/A                         | Flare Traversable RT?       | N/A        |
|                                         |                                               |                          |        |         | N/A                                     | Landing Length (in)   | N/A               |                             | DWS Provided?               | N/A        |
|                                         |                                               |                          |        |         | N/A                                     | Landing Width (in)    | N/A               | N/A                         | DWS Contrast?               | N/A        |
|                                         |                                               | N/A                      |        |         | N/A                                     | Landing Slope (%)     | N/A               |                             | DWS Length (in)             | N/A        |
|                                         |                                               | N/A                      |        |         | N/A                                     | Landing X Slope (%)   | N/A               | N/A                         | DWS Full Width?             | N/A        |
| E E                                     |                                               |                          |        |         | N/A                                     | Landing Curb? (Y/N)   | N/A               | N/A                         | DWS Offset (in)             | N/A<br>N/A |
|                                         | ET CE IN                                      |                          |        | N/A     | Shared Landing?                         | N/A                   | IN/A              | DWS Oliset (III)            | N/A                         |            |
|                                         |                                               |                          |        |         |                                         | 8                     |                   | N/A                         | Outton Clans $(0/)$         | N/A        |
|                                         |                                               | PROW/ADA:                |        |         | N/A                                     | Gutter Ponding?       | N/A               |                             | Gutter Slope (%)            |            |
|                                         |                                               | Not Found, R304.5.1, R30 | )4.5.3 |         | N/A                                     | Gutter Lip Ht (in)    | N/A               |                             | Gutter X Slope (%)          | N/A        |
|                                         |                                               |                          |        |         | N/A                                     | Painted X Walk1?      | No                | N/A                         | Painted X Walk2?            | No         |
|                                         |                                               |                          |        |         |                                         | X Walk 1 Direction    | To S              |                             | X Walk 2 Direction          | To E       |
|                                         | ]                                             |                          |        |         | X Walk 1 Width (in)                     | N/A                   |                   | X Walk 2 Width (in)         | N/A                         |            |
| Street 1 Name                           | PINYON PINE LN                                |                          |        |         |                                         | X Walk 1 Slope (%)    | 4.1               |                             | X Walk 2 Slope (%)          | 6.2        |
| Stop Condition-Street 1                 | None                                          |                          |        |         |                                         | X Walk 1 X Slope (%)  | 5.9               |                             | X Walk 2 X Slope (%)        | 3.5        |
| Street 2 Name                           | PRESTON KNOLL LN                              |                          |        |         | N/A                                     | Ramp inside XWalk1?   | N/A               | N/A                         | Ramp inside XWalk2?         | N/A        |
| Stop Condition-Street 2                 | StopSign                                      |                          |        |         |                                         | Road Slope (%)        | 2.5               |                             | Clear Space?                | N/A        |
|                                         |                                               |                          |        |         |                                         | Road X Slope (%)      | 5.0               | N/A                         | Clear Space to XWalk (in)   | N/A        |
|                                         |                                               |                          |        |         | N/A                                     | Any Obstructions?     | N/A               | N/A                         | Storm Grate/Utility Hazard? | N/A        |
|                                         |                                               | Total Cost:              | \$     | 3200.00 |                                         | Obstruction Type      |                   |                             | Storm Grate/Utility Type    |            |
|                                         |                                               |                          |        |         |                                         |                       | N/A               |                             |                             | N/A        |