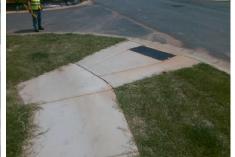

## Access Compliance Report Public Rights-of-Way (Curb Ramps)

Good

9.4

| Intersection ID: 53928                  | ction ID: 53928 Main Street: PRESTON_KNOLL_LN |                          |        | Cross   | Street:                                 | PINYON_PINE_LN        | Location:         | NW                          |                             |            |
|-----------------------------------------|-----------------------------------------------|--------------------------|--------|---------|-----------------------------------------|-----------------------|-------------------|-----------------------------|-----------------------------|------------|
| ADA ID: 372BADD11078                    | Ramp Type: BlendTrans1                        |                          |        | Initial | Pass/Fa                                 | ail: Fail Overall (   | o Severity Score: | 36.25                       |                             |            |
| Codes/Mitigation Info/Possible Solution |                                               |                          |        |         | Field Measurements/Component Compliance |                       |                   |                             |                             |            |
|                                         | ELINION PUTE UN                               | Possible Solutions:      |        |         | Compliance Description                  |                       |                   | Data Compliance Description |                             | Data       |
|                                         |                                               | Remove & Replace Curb I  | Pamr   | With    | N/A                                     | Ramp Length (in)      | 93.5              |                             | BlendTrans Slope (%)        | 1.5        |
|                                         |                                               | Two New Directional Ram  |        |         | No                                      | Ramp Width (in)       | 30.0              |                             | BlendTrans XSlope (%)       | 2.6        |
|                                         |                                               | Equivalent.              |        |         | N/A                                     | Flare Type LT         | N/A               | N/A                         | Flare Type RT               | N/A        |
|                                         |                                               |                          |        |         | N/A                                     | Flare Slope LT (%)    |                   | N/A                         | Flare Slope RT (%)          | N/A        |
|                                         |                                               | Survevor Notes:          |        |         | N/A                                     | Flare Traversable LT? | N/A               | N/A                         | Flare Traversable RT?       | N/A        |
|                                         |                                               |                          |        |         | N/A                                     | Landing Length (in)   | N/A               |                             | DWS Provided?               | N/A        |
|                                         |                                               |                          |        |         | N/A                                     | Landing Width (in)    | N/A               | N/A                         | DWS Contrast?               | N/A        |
|                                         |                                               | N/A                      |        |         | N/A                                     | Landing Slope (%)     | N/A               |                             | DWS Length (in)             | N/A        |
|                                         |                                               | N/A                      |        |         | N/A                                     | Landing X Slope (%)   | N/A               | N/A                         | DWS Full Width?             | N/A        |
| E E                                     |                                               |                          |        |         | N/A                                     | Landing Curb? (Y/N)   | N/A               | N/A                         | DWS Offset (in)             | N/A<br>N/A |
|                                         | ET CE IN                                      |                          |        | N/A     | Shared Landing?                         | N/A                   | IN/A              | DWS Oliset (III)            | N/A                         |            |
|                                         |                                               |                          |        |         |                                         | 8                     |                   | N/A                         | Outton Clans $(0/)$         | N/A        |
|                                         |                                               | PROW/ADA:                |        |         | N/A                                     | Gutter Ponding?       | N/A               |                             | Gutter Slope (%)            |            |
|                                         |                                               | Not Found, R304.5.1, R30 | )4.5.3 |         | N/A                                     | Gutter Lip Ht (in)    | N/A               |                             | Gutter X Slope (%)          | N/A        |
|                                         |                                               |                          |        |         | N/A                                     | Painted X Walk1?      | No                | N/A                         | Painted X Walk2?            | No         |
|                                         |                                               |                          |        |         |                                         | X Walk 1 Direction    | To S              |                             | X Walk 2 Direction          | To E       |
|                                         | ]                                             |                          |        |         | X Walk 1 Width (in)                     | N/A                   |                   | X Walk 2 Width (in)         | N/A                         |            |
| Street 1 Name                           | PINYON PINE LN                                |                          |        |         |                                         | X Walk 1 Slope (%)    | 4.1               |                             | X Walk 2 Slope (%)          | 6.2        |
| Stop Condition-Street 1                 | None                                          |                          |        |         |                                         | X Walk 1 X Slope (%)  | 5.9               |                             | X Walk 2 X Slope (%)        | 3.5        |
| Street 2 Name                           | PRESTON KNOLL LN                              |                          |        |         | N/A                                     | Ramp inside XWalk1?   | N/A               | N/A                         | Ramp inside XWalk2?         | N/A        |
| Stop Condition-Street 2                 | StopSign                                      |                          |        |         |                                         | Road Slope (%)        | 2.5               |                             | Clear Space?                | N/A        |
|                                         |                                               |                          |        |         |                                         | Road X Slope (%)      | 5.0               | N/A                         | Clear Space to XWalk (in)   | N/A        |
|                                         |                                               |                          |        |         | N/A                                     | Any Obstructions?     | N/A               | N/A                         | Storm Grate/Utility Hazard? | N/A        |
|                                         |                                               | Total Cost:              | \$     | 3200.00 |                                         | Obstruction Type      |                   |                             | Storm Grate/Utility Type    |            |
|                                         |                                               |                          |        |         |                                         |                       | N/A               |                             |                             | N/A        |