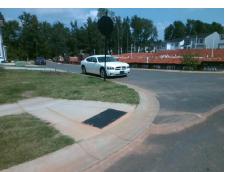

## Access Compliance Report Public Rights-of-Way (Curb Ramps)

Good

9.4

| Intersection ID: 53928                  | ction ID: 53928 Main Street: PRESTON_KNOLL_LN |                          |        | Cross   | Street:                                 | PINYON_PINE_LN        | Location:         | NW                          |                             |            |
|-----------------------------------------|-----------------------------------------------|--------------------------|--------|---------|-----------------------------------------|-----------------------|-------------------|-----------------------------|-----------------------------|------------|
| ADA ID: 372BADD11078                    | Ramp Type: BlendTrans1                        |                          |        | Initial | Pass/Fa                                 | ail: Fail Overall (   | o Severity Score: | 36.25                       |                             |            |
| Codes/Mitigation Info/Possible Solution |                                               |                          |        |         | Field Measurements/Component Compliance |                       |                   |                             |                             |            |
|                                         | ELINION PUTE UN                               | Possible Solutions:      |        |         | Compliance Description                  |                       |                   | Data Compliance Description |                             | Data       |
|                                         |                                               | Remove & Replace Curb I  | Pamr   | With    | N/A                                     | Ramp Length (in)      | 93.5              |                             | BlendTrans Slope (%)        | 1.5        |
|                                         |                                               | Two New Directional Ram  |        |         | No                                      | Ramp Width (in)       | 30.0              |                             | BlendTrans XSlope (%)       | 2.6        |
|                                         |                                               | Equivalent.              |        |         | N/A                                     | Flare Type LT         | N/A               | N/A                         | Flare Type RT               | N/A        |
|                                         |                                               |                          |        |         | N/A                                     | Flare Slope LT (%)    |                   | N/A                         | Flare Slope RT (%)          | N/A        |
|                                         |                                               | Survevor Notes:          |        |         | N/A                                     | Flare Traversable LT? | N/A               | N/A                         | Flare Traversable RT?       | N/A        |
|                                         |                                               |                          |        |         | N/A                                     | Landing Length (in)   | N/A               |                             | DWS Provided?               | N/A        |
|                                         |                                               |                          |        |         | N/A                                     | Landing Width (in)    | N/A               | N/A                         | DWS Contrast?               | N/A        |
|                                         |                                               | N/A                      |        |         | N/A                                     | Landing Slope (%)     | N/A               |                             | DWS Length (in)             | N/A        |
|                                         |                                               | N/A                      |        |         | N/A                                     | Landing X Slope (%)   | N/A               | N/A                         | DWS Full Width?             | N/A        |
| E E                                     |                                               |                          |        |         | N/A                                     | Landing Curb? (Y/N)   | N/A               | N/A                         | DWS Offset (in)             | N/A<br>N/A |
|                                         | ET CE IN                                      |                          |        | N/A     | Shared Landing?                         | N/A                   | IN/A              | DWS Oliset (III)            | N/A                         |            |
|                                         |                                               |                          |        |         |                                         | 8                     |                   | N/A                         | Outton Clans $(0/)$         | N/A        |
|                                         |                                               | PROW/ADA:                |        |         | N/A                                     | Gutter Ponding?       | N/A               |                             | Gutter Slope (%)            |            |
|                                         |                                               | Not Found, R304.5.1, R30 | )4.5.3 |         | N/A                                     | Gutter Lip Ht (in)    | N/A               |                             | Gutter X Slope (%)          | N/A        |
|                                         |                                               |                          |        |         | N/A                                     | Painted X Walk1?      | No                | N/A                         | Painted X Walk2?            | No         |
|                                         |                                               |                          |        |         |                                         | X Walk 1 Direction    | To S              |                             | X Walk 2 Direction          | To E       |
|                                         | ]                                             |                          |        |         | X Walk 1 Width (in)                     | N/A                   |                   | X Walk 2 Width (in)         | N/A                         |            |
| Street 1 Name                           | PINYON PINE LN                                |                          |        |         |                                         | X Walk 1 Slope (%)    | 4.1               |                             | X Walk 2 Slope (%)          | 6.2        |
| Stop Condition-Street 1                 | None                                          |                          |        |         |                                         | X Walk 1 X Slope (%)  | 5.9               |                             | X Walk 2 X Slope (%)        | 3.5        |
| Street 2 Name                           | PRESTON KNOLL LN                              |                          |        |         | N/A                                     | Ramp inside XWalk1?   | N/A               | N/A                         | Ramp inside XWalk2?         | N/A        |
| Stop Condition-Street 2                 | StopSign                                      |                          |        |         |                                         | Road Slope (%)        | 2.5               |                             | Clear Space?                | N/A        |
|                                         |                                               |                          |        |         |                                         | Road X Slope (%)      | 5.0               | N/A                         | Clear Space to XWalk (in)   | N/A        |
|                                         |                                               |                          |        |         | N/A                                     | Any Obstructions?     | N/A               | N/A                         | Storm Grate/Utility Hazard? | N/A        |
|                                         |                                               | Total Cost:              | \$     | 3200.00 |                                         | Obstruction Type      |                   |                             | Storm Grate/Utility Type    |            |
|                                         |                                               |                          |        |         |                                         |                       | N/A               |                             |                             | N/A        |