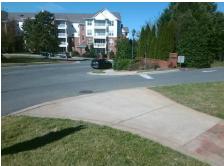

## **Access Compliance Report Public Rights-of-Way** (Curb Ramps)

Intersection ID: N/A Main Street: BALLANTYNE VILLAGE DR Cross Street: N/A Location: NE ADA ID: 372CEDAB8BE4 Ramp Type: PerpDiag Initial Pass/Fail: Fail **Overall Compliance: No Severity Score:** 22.5

**Codes/Mitigation Info/Possible Solution** 

Field Measurements/Component Compliance

Street 1 Name **ENTRANCE** Stop Condition-Street 2 StopSign Street 2 Name **BALLANTYNE VILLAGE WY** Stop Condition-Street 1 None

Possible Solutions: Remove & Replace Curb Ramp With Two New Directional Ramps or Equivalent.

N/A

PROW/ADA:

Not Found, R304.5.1, R304.2.2, R304.5.3

Total Cost: 3200.00

| Compliance Description |                       | Data  | Compliance |       | Description           | Data |
|------------------------|-----------------------|-------|------------|-------|-----------------------|------|
| N/A                    | Ramp Length (in)      | 80.0  | No         | Ramp  | Slope (%)             | 10.6 |
| No                     | Ramp Width (in)       | 38.0  | No         | Ramp  | XSlope (%)            | 2.1  |
| N/A                    | Flare Type LT         | N/A   | N/A        | Flare | Type RT               | N/A  |
| N/A                    | Flare Slope LT (%)    | N/A   | N/A        | Flare | Slope RT (%)          | N/A  |
| N/A                    | Flare Traversable LT? | N/A   | N/A        | Flare | Traversable RT?       | N/A  |
| N/A                    | Landing Length (in)   | N/A   | N/A        | DWS   | Provided?             | N/A  |
| N/A                    | Landing Width (in)    | N/A   | N/A        | DWS   | Contrast?             | N/A  |
| N/A                    | Landing Slope (%)     | N/A   | N/A        | DWS   | Length (in)           | N/A  |
| N/A                    | Landing X Slope (%)   | N/A   | N/A        | DWS   | Full Width?           | N/A  |
| N/A                    | Landing Curb? (Y/N)   | N/A   | N/A        | DWS   | Offset (in)           | N/A  |
| N/A                    | Shared Landing?       | N/A   |            |       |                       |      |
| N/A                    | Gutter Ponding?       | N/A   | N/A        | Gutte | r Slope (%)           | N/A  |
| N/A                    | Gutter Lip Ht (in)    | N/A   | N/A        | Gutte | r X Slope (%)         | N/A  |
| N/A                    | Painted X Walk1?      | No    | N/A        | Paint | ed X Walk2?           | No   |
|                        | X Walk 1 Direction    | To NW |            | X Wa  | lk 2 Direction        | To S |
| N/A                    | X Walk 1 Width (in)   | N/A   | N/A        | X Wa  | lk 2 Width (in)       | N/A  |
|                        | X Walk 1 Slope (%)    | 6.5   |            | X Wa  | lk 2 Slope (%)        | 3.6  |
|                        | X Walk 1 X Slope (%)  | 4.1   |            | X Wa  | lk 2 X Slope (%)      | 5.3  |
| N/A                    | Ramp inside XWalk1?   | N/A   | N/A        | Ramp  | inside XWalk2?        | N/A  |
|                        | Road Slope (%)        | 0.3   | N/A        | Clear | Space?                | N/A  |
|                        | Road X Slope (%)      | 5.2   | N/A        | Clear | Space to XWalk (in)   | N/A  |
| N/A                    | Any Obstructions?     | N/A   | N/A        | Storm | Grate/Utility Hazard? | N/A  |
|                        | Obstruction Type      |       |            | Storm | Grate/Utility Type    |      |
|                        |                       | N/A   |            |       |                       | N/A  |
|                        |                       |       | Yes        | Surfa | ce Condition? (G/P)   | Good |
| -                      |                       |       |            |       |                       |      |