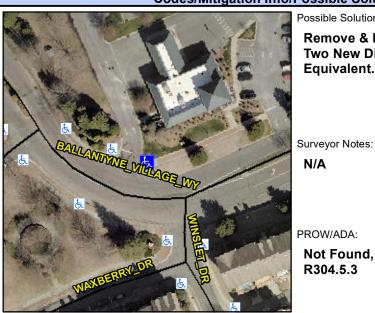

## **Access Compliance Report Public Rights-of-Way** (Curb Ramps)

Intersection ID: N/A Main Street: BALLANTYNE VILLAGE DR Cross Street: N/A Location: NE ADA ID: 372CEDAB8BE4 Ramp Type: PerpDiag Initial Pass/Fail: Fail **Overall Compliance: No Severity Score:** 22.5

**Codes/Mitigation Info/Possible Solution** 

Field Measurements/Component Compliance

Street 1 Name **ENTRANCE** Stop Condition-Street 2 StopSign Street 2 Name **BALLANTYNE VILLAGE WY** Stop Condition-Street 1 None

Possible Solutions: Remove & Replace Curb Ramp With Two New Directional Ramps or Equivalent.

N/A

PROW/ADA:

Not Found, R304.5.1, R304.2.2, R304.5.3

Total Cost: 3200.00

| Compliance Description |                       | Data  | Compliance |       | Description           | Data |
|------------------------|-----------------------|-------|------------|-------|-----------------------|------|
| N/A                    | Ramp Length (in)      | 80.0  | No         | Ramp  | Slope (%)             | 10.6 |
| No                     | Ramp Width (in)       | 38.0  | No         | Ramp  | XSlope (%)            | 2.1  |
| N/A                    | Flare Type LT         | N/A   | N/A        | Flare | Type RT               | N/A  |
| N/A                    | Flare Slope LT (%)    | N/A   | N/A        | Flare | Slope RT (%)          | N/A  |
| N/A                    | Flare Traversable LT? | N/A   | N/A        | Flare | Traversable RT?       | N/A  |
| N/A                    | Landing Length (in)   | N/A   | N/A        | DWS   | Provided?             | N/A  |
| N/A                    | Landing Width (in)    | N/A   | N/A        | DWS   | Contrast?             | N/A  |
| N/A                    | Landing Slope (%)     | N/A   | N/A        | DWS   | Length (in)           | N/A  |
| N/A                    | Landing X Slope (%)   | N/A   | N/A        | DWS   | Full Width?           | N/A  |
| N/A                    | Landing Curb? (Y/N)   | N/A   | N/A        | DWS   | Offset (in)           | N/A  |
| N/A                    | Shared Landing?       | N/A   |            |       |                       |      |
| N/A                    | Gutter Ponding?       | N/A   | N/A        | Gutte | r Slope (%)           | N/A  |
| N/A                    | Gutter Lip Ht (in)    | N/A   | N/A        | Gutte | r X Slope (%)         | N/A  |
| N/A                    | Painted X Walk1?      | No    | N/A        | Paint | ed X Walk2?           | No   |
|                        | X Walk 1 Direction    | To NW |            | X Wa  | lk 2 Direction        | To S |
| N/A                    | X Walk 1 Width (in)   | N/A   | N/A        | X Wa  | lk 2 Width (in)       | N/A  |
|                        | X Walk 1 Slope (%)    | 6.5   |            | X Wa  | lk 2 Slope (%)        | 3.6  |
|                        | X Walk 1 X Slope (%)  | 4.1   |            | X Wa  | lk 2 X Slope (%)      | 5.3  |
| N/A                    | Ramp inside XWalk1?   | N/A   | N/A        | Ramp  | inside XWalk2?        | N/A  |
|                        | Road Slope (%)        | 0.3   | N/A        | Clear | Space?                | N/A  |
|                        | Road X Slope (%)      | 5.2   | N/A        | Clear | Space to XWalk (in)   | N/A  |
| N/A                    | Any Obstructions?     | N/A   | N/A        | Storm | Grate/Utility Hazard? | N/A  |
|                        | Obstruction Type      |       |            | Storm | Grate/Utility Type    |      |
|                        |                       | N/A   |            |       |                       | N/A  |
|                        |                       |       | Yes        | Surfa | ce Condition? (G/P)   | Good |
| -                      |                       |       |            |       |                       |      |