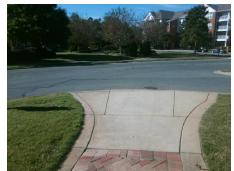

## **Access Compliance Report Public Rights-of-Way** (Curb Ramps)

Intersection ID: N/A Main Street: BALLANTYNE VILLAGE DR Cross Street: N/A Location: NE ADA ID: 372CEDAB8BE4 Ramp Type: PerpDiag Initial Pass/Fail: Fail **Overall Compliance: No Severity Score:** 22.5

**Codes/Mitigation Info/Possible Solution** 

Field Measurements/Component Compliance

Street 1 Name **ENTRANCE** Stop Condition-Street 2 StopSign Street 2 Name **BALLANTYNE VILLAGE WY** Stop Condition-Street 1 None

Possible Solutions: Remove & Replace Curb Ramp With Two New Directional Ramps or Equivalent.

N/A

PROW/ADA:

Not Found, R304.5.1, R304.2.2, R304.5.3

Total Cost: 3200.00

| Compliance Description |                       | Data  | Compliance |       | Description           | Data |
|------------------------|-----------------------|-------|------------|-------|-----------------------|------|
| N/A                    | Ramp Length (in)      | 80.0  | No         | Ramp  | Slope (%)             | 10.6 |
| No                     | Ramp Width (in)       | 38.0  | No         | Ramp  | XSlope (%)            | 2.1  |
| N/A                    | Flare Type LT         | N/A   | N/A        | Flare | Type RT               | N/A  |
| N/A                    | Flare Slope LT (%)    | N/A   | N/A        | Flare | Slope RT (%)          | N/A  |
| N/A                    | Flare Traversable LT? | N/A   | N/A        | Flare | Traversable RT?       | N/A  |
| N/A                    | Landing Length (in)   | N/A   | N/A        | DWS   | Provided?             | N/A  |
| N/A                    | Landing Width (in)    | N/A   | N/A        | DWS   | Contrast?             | N/A  |
| N/A                    | Landing Slope (%)     | N/A   | N/A        | DWS   | Length (in)           | N/A  |
| N/A                    | Landing X Slope (%)   | N/A   | N/A        | DWS   | Full Width?           | N/A  |
| N/A                    | Landing Curb? (Y/N)   | N/A   | N/A        | DWS   | Offset (in)           | N/A  |
| N/A                    | Shared Landing?       | N/A   |            |       |                       |      |
| N/A                    | Gutter Ponding?       | N/A   | N/A        | Gutte | r Slope (%)           | N/A  |
| N/A                    | Gutter Lip Ht (in)    | N/A   | N/A        | Gutte | r X Slope (%)         | N/A  |
| N/A                    | Painted X Walk1?      | No    | N/A        | Paint | ed X Walk2?           | No   |
|                        | X Walk 1 Direction    | To NW |            | X Wa  | lk 2 Direction        | To S |
| N/A                    | X Walk 1 Width (in)   | N/A   | N/A        | X Wa  | lk 2 Width (in)       | N/A  |
|                        | X Walk 1 Slope (%)    | 6.5   |            | X Wa  | lk 2 Slope (%)        | 3.6  |
|                        | X Walk 1 X Slope (%)  | 4.1   |            | X Wa  | lk 2 X Slope (%)      | 5.3  |
| N/A                    | Ramp inside XWalk1?   | N/A   | N/A        | Ramp  | inside XWalk2?        | N/A  |
|                        | Road Slope (%)        | 0.3   | N/A        | Clear | Space?                | N/A  |
|                        | Road X Slope (%)      | 5.2   | N/A        | Clear | Space to XWalk (in)   | N/A  |
| N/A                    | Any Obstructions?     | N/A   | N/A        | Storm | Grate/Utility Hazard? | N/A  |
|                        | Obstruction Type      |       |            | Storm | Grate/Utility Type    |      |
|                        |                       | N/A   |            |       |                       | N/A  |
|                        |                       |       | Yes        | Surfa | ce Condition? (G/P)   | Good |
| -                      |                       |       |            |       |                       |      |