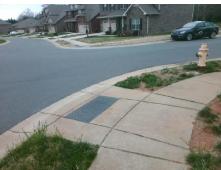

## Access Compliance Report Public Rights-of-Way (Curb Ramps)

Intersection ID: 50301 Main Street: WINGED\_TEAL\_RD Cross Street: PINE\_CHAPEL\_DR Location: NW

ADA ID: 3733595AE2A6 Ramp Type: PerpDiag Initial Pass/Fail: Fail Overall Compliance: No Severity Score: 21.25

Surveyor Notes:

N/A

PROW/ADA:

R304.5.1, R304.2.2

Total Cost: \$ 3200.00

| Field Measurements/Component Compliance |                       |      |      |                             |      |
|-----------------------------------------|-----------------------|------|------|-----------------------------|------|
| Compliance Description                  |                       | Data | Comp | liance Description          | Data |
| N/A                                     | Ramp Length (in)      | 48.0 | No   | Ramp Slope (%)              | 8.9  |
| No                                      | Ramp Width (in)       | 46.5 | Yes  | Ramp XSlope (%)             | 1.4  |
| N/A                                     | Flare Type LT         | N/A  | N/A  | Flare Type RT               | N/A  |
| N/A                                     | Flare Slope LT (%)    | N/A  | N/A  | Flare Slope RT (%)          | N/A  |
| N/A                                     | Flare Traversable LT? | N/A  | N/A  | Flare Traversable RT?       | N/A  |
| N/A                                     | Landing Length (in)   | N/A  | N/A  | DWS Provided?               | N/A  |
| N/A                                     | Landing Width (in)    | N/A  | N/A  | DWS Contrast?               | N/A  |
| N/A                                     | Landing Slope (%)     | N/A  | N/A  | DWS Length (in)             | N/A  |
| N/A                                     | Landing X Slope (%)   | N/A  | N/A  | DWS Full Width?             | N/A  |
| N/A                                     | Landing Curb? (Y/N)   | N/A  | N/A  | DWS Offset (in)             | N/A  |
| N/A                                     | Shared Landing?       | N/A  |      |                             |      |
| N/A                                     | Gutter Ponding?       | N/A  | N/A  | Gutter Slope (%)            | N/A  |
| N/A                                     | Gutter Lip Ht (in)    | N/A  | N/A  | Gutter X Slope (%)          | N/A  |
| N/A                                     | Painted X Walk1?      | No   | N/A  | Painted X Walk2?            | No   |
|                                         | X Walk 1 Direction    | To S |      | X Walk 2 Direction          | То Е |
| N/A                                     | X Walk 1 Width (in)   | N/A  | N/A  | X Walk 2 Width (in)         | N/A  |
|                                         | X Walk 1 Slope (%)    | 0.1  |      | X Walk 2 Slope (%)          | 0.5  |
|                                         | X Walk 1 X Slope (%)  | 2.1  |      | X Walk 2 X Slope (%)        | 0.9  |
| N/A                                     | Ramp inside XWalk1?   | N/A  | N/A  | Ramp inside XWalk2?         | N/A  |
|                                         | Road Slope (%)        | 0.1  | N/A  | Clear Space?                | N/A  |
|                                         | Road X Slope (%)      | 0.8  | N/A  | Clear Space to XWalk (in)   | N/A  |
| N/A                                     | Any Obstructions?     | N/A  | N/A  | Storm Grate/Utility Hazard? | N/A  |
|                                         | Obstruction Type      |      |      | Storm Grate/Utility Type    |      |
|                                         |                       | N/A  |      |                             | N/A  |
|                                         |                       |      | Yes  | Surface Condition? (G/P)    | Good |
|                                         |                       |      |      |                             |      |