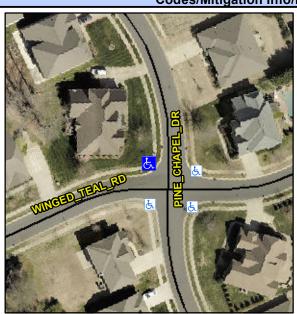

## Access Compliance Report Public Rights-of-Way (Curb Ramps)

Intersection ID: 50301 Main Street: WINGED\_TEAL\_RD Cross Street: PINE\_CHAPEL\_DR Location: NW

ADA ID: 3733595AE2A6 Ramp Type: PerpDiag Initial Pass/Fail: Fail Overall Compliance: No Severity Score: 21.25

## Field Measurements/Component Compliance

Street 1 Name
Stop Condition-Street 2
Street 2 Name
Stop Condition-Street 1

WINGED TEAL RD
None
PINE CHAPEL DR
StopSign

Possible Solution

Possible Solutions:

Remove & Replace Curb Ramp With
Two New Directional Ramps or
Equivalent.