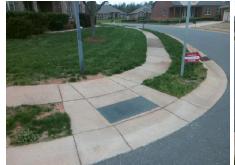

## Access Compliance Report Public Rights-of-Way (Curb Ramps)

Intersection ID: 50301 Main Street: WINGED\_TEAL\_RD Cross Street: PINE\_CHAPEL\_DR Location: NW

ADA ID: 3733595AE2A6 Ramp Type: PerpDiag Initial Pass/Fail: Fail Overall Compliance: No Severity Score: 21.25

Surveyor Notes:

N/A

PROW/ADA:

R304.5.1, R304.2.2

Total Cost: \$ 3200.00

| Field Measurements/Component Compliance |                       |      |      |                             |      |
|-----------------------------------------|-----------------------|------|------|-----------------------------|------|
| Compliance Description                  |                       | Data | Comp | liance Description          | Data |
| N/A                                     | Ramp Length (in)      | 48.0 | No   | Ramp Slope (%)              | 8.9  |
| No                                      | Ramp Width (in)       | 46.5 | Yes  | Ramp XSlope (%)             | 1.4  |
| N/A                                     | Flare Type LT         | N/A  | N/A  | Flare Type RT               | N/A  |
| N/A                                     | Flare Slope LT (%)    | N/A  | N/A  | Flare Slope RT (%)          | N/A  |
| N/A                                     | Flare Traversable LT? | N/A  | N/A  | Flare Traversable RT?       | N/A  |
| N/A                                     | Landing Length (in)   | N/A  | N/A  | DWS Provided?               | N/A  |
| N/A                                     | Landing Width (in)    | N/A  | N/A  | DWS Contrast?               | N/A  |
| N/A                                     | Landing Slope (%)     | N/A  | N/A  | DWS Length (in)             | N/A  |
| N/A                                     | Landing X Slope (%)   | N/A  | N/A  | DWS Full Width?             | N/A  |
| N/A                                     | Landing Curb? (Y/N)   | N/A  | N/A  | DWS Offset (in)             | N/A  |
| N/A                                     | Shared Landing?       | N/A  |      |                             |      |
| N/A                                     | Gutter Ponding?       | N/A  | N/A  | Gutter Slope (%)            | N/A  |
| N/A                                     | Gutter Lip Ht (in)    | N/A  | N/A  | Gutter X Slope (%)          | N/A  |
| N/A                                     | Painted X Walk1?      | No   | N/A  | Painted X Walk2?            | No   |
|                                         | X Walk 1 Direction    | To S |      | X Walk 2 Direction          | То Е |
| N/A                                     | X Walk 1 Width (in)   | N/A  | N/A  | X Walk 2 Width (in)         | N/A  |
|                                         | X Walk 1 Slope (%)    | 0.1  |      | X Walk 2 Slope (%)          | 0.5  |
|                                         | X Walk 1 X Slope (%)  | 2.1  |      | X Walk 2 X Slope (%)        | 0.9  |
| N/A                                     | Ramp inside XWalk1?   | N/A  | N/A  | Ramp inside XWalk2?         | N/A  |
|                                         | Road Slope (%)        | 0.1  | N/A  | Clear Space?                | N/A  |
|                                         | Road X Slope (%)      | 0.8  | N/A  | Clear Space to XWalk (in)   | N/A  |
| N/A                                     | Any Obstructions?     | N/A  | N/A  | Storm Grate/Utility Hazard? | N/A  |
|                                         | Obstruction Type      |      |      | Storm Grate/Utility Type    |      |
|                                         |                       | N/A  |      |                             | N/A  |
|                                         |                       |      | Yes  | Surface Condition? (G/P)    | Good |
|                                         |                       |      |      |                             |      |