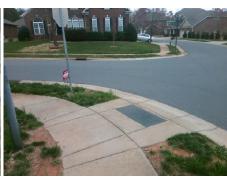

## Access Compliance Report Public Rights-of-Way (Curb Ramps)

Intersection ID: 50301 Main Street: WINGED\_TEAL\_RD Cross Street: PINE\_CHAPEL\_DR Location: NW

ADA ID: 3733595AE2A6 Ramp Type: PerpDiag Initial Pass/Fail: Fail Overall Compliance: No Severity Score: 21.25

Surveyor Notes:

N/A

PROW/ADA:

R304.5.1, R304.2.2

Total Cost: \$ 3200.00

| Field Measurements/Component Compliance |                       |      |      |                             |      |
|-----------------------------------------|-----------------------|------|------|-----------------------------|------|
| Compliance Description                  |                       | Data | Comp | liance Description          | Data |
| N/A                                     | Ramp Length (in)      | 48.0 | No   | Ramp Slope (%)              | 8.9  |
| No                                      | Ramp Width (in)       | 46.5 | Yes  | Ramp XSlope (%)             | 1.4  |
| N/A                                     | Flare Type LT         | N/A  | N/A  | Flare Type RT               | N/A  |
| N/A                                     | Flare Slope LT (%)    | N/A  | N/A  | Flare Slope RT (%)          | N/A  |
| N/A                                     | Flare Traversable LT? | N/A  | N/A  | Flare Traversable RT?       | N/A  |
| N/A                                     | Landing Length (in)   | N/A  | N/A  | DWS Provided?               | N/A  |
| N/A                                     | Landing Width (in)    | N/A  | N/A  | DWS Contrast?               | N/A  |
| N/A                                     | Landing Slope (%)     | N/A  | N/A  | DWS Length (in)             | N/A  |
| N/A                                     | Landing X Slope (%)   | N/A  | N/A  | DWS Full Width?             | N/A  |
| N/A                                     | Landing Curb? (Y/N)   | N/A  | N/A  | DWS Offset (in)             | N/A  |
| N/A                                     | Shared Landing?       | N/A  |      |                             |      |
| N/A                                     | Gutter Ponding?       | N/A  | N/A  | Gutter Slope (%)            | N/A  |
| N/A                                     | Gutter Lip Ht (in)    | N/A  | N/A  | Gutter X Slope (%)          | N/A  |
| N/A                                     | Painted X Walk1?      | No   | N/A  | Painted X Walk2?            | No   |
|                                         | X Walk 1 Direction    | To S |      | X Walk 2 Direction          | То Е |
| N/A                                     | X Walk 1 Width (in)   | N/A  | N/A  | X Walk 2 Width (in)         | N/A  |
|                                         | X Walk 1 Slope (%)    | 0.1  |      | X Walk 2 Slope (%)          | 0.5  |
|                                         | X Walk 1 X Slope (%)  | 2.1  |      | X Walk 2 X Slope (%)        | 0.9  |
| N/A                                     | Ramp inside XWalk1?   | N/A  | N/A  | Ramp inside XWalk2?         | N/A  |
|                                         | Road Slope (%)        | 0.1  | N/A  | Clear Space?                | N/A  |
|                                         | Road X Slope (%)      | 0.8  | N/A  | Clear Space to XWalk (in)   | N/A  |
| N/A                                     | Any Obstructions?     | N/A  | N/A  | Storm Grate/Utility Hazard? | N/A  |
|                                         | Obstruction Type      |      |      | Storm Grate/Utility Type    |      |
|                                         |                       | N/A  |      |                             | N/A  |
|                                         |                       |      | Yes  | Surface Condition? (G/P)    | Good |
|                                         |                       |      |      |                             |      |