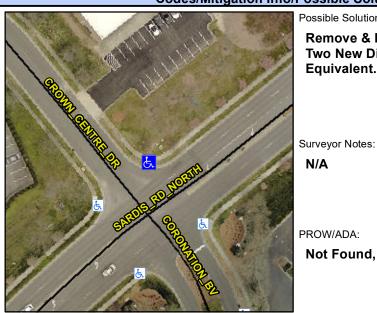

## **Access Compliance Report Public Rights-of-Way** (Curb Ramps)

Intersection ID: 20942 Main Street: CORONATION BV **Cross Street: CROWN CENTRE DR** Location: NE ADA ID: 373640690141 Ramp Type: PerpDiag Initial Pass/Fail: Fail **Overall Compliance: No Severity Score:** 25

## Field Measurements/Component Compliance

Street 1 Name Stop Condition-Street 2 Street 2 Name Stop Condition-Street 1 **CROWN CENTRE DR** StopSign **SARDIS RD NORTH** None

Possible Solutions: Remove & Replace Curb Ramp With Two New Directional Ramps or Equivalent.