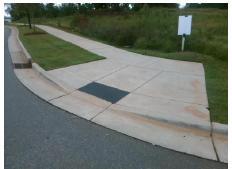

Surveyor Notes:

N/A

PROW/ADA:

Not Found, R304.5.3

Total Cost: \$ 3200.00

| Compliance Description |                       | Data | Compliance Description |                             | Data |
|------------------------|-----------------------|------|------------------------|-----------------------------|------|
| N/A                    | Ramp Length (in)      | 95.5 | Yes                    | Ramp Slope (%)              | 8.2  |
| Yes                    | Ramp Width (in)       | 48.0 | No                     | Ramp XSlope (%)             | 5.7  |
| N/A                    | Flare Type LT         | N/A  | N/A                    | Flare Type RT               | N/A  |
| N/A                    | Flare Slope LT (%)    | N/A  | N/A                    | Flare Slope RT (%)          | N/A  |
| N/A                    | Flare Traversable LT? | N/A  | N/A                    | Flare Traversable RT?       | N/A  |
| N/A                    | Landing Length (in)   | N/A  | N/A                    | DWS Provided?               | N/A  |
| N/A                    | Landing Width (in)    | N/A  | N/A                    | DWS Contrast?               | N/A  |
| N/A                    | Landing Slope (%)     | N/A  | N/A                    | DWS Length (in)             | N/A  |
| N/A                    | Landing X Slope (%)   | N/A  | N/A                    | DWS Full Width?             | N/A  |
| N/A                    | Landing Curb? (Y/N)   | N/A  | N/A                    | DWS Offset (in)             | N/A  |
| N/A                    | Shared Landing?       | N/A  |                        |                             |      |
| N/A                    | Gutter Ponding?       | N/A  | N/A                    | Gutter Slope (%)            | N/A  |
| N/A                    | Gutter Lip Ht (in)    | 0.5  | N/A                    | Gutter X Slope (%)          | N/A  |
| N/A                    | Painted X Walk1?      | No   | N/A                    | Painted X Walk2?            | No   |
|                        | X Walk 1 Direction    | To W |                        | X Walk 2 Direction          | To S |
| N/A                    | X Walk 1 Width (in)   | N/A  | N/A                    | X Walk 2 Width (in)         | N/A  |
|                        | X Walk 1 Slope (%)    | 2.6  |                        | X Walk 2 Slope (%)          | 5.8  |
|                        | X Walk 1 X Slope (%)  | 5.3  |                        | X Walk 2 X Slope (%)        | 1.4  |
| N/A                    | Ramp inside XWalk1?   | N/A  | N/A                    | Ramp inside XWalk2?         | N/A  |
|                        | Road Slope (%)        | 4.5  | N/A                    | Clear Space?                | N/A  |
|                        | Road X Slope (%)      | 1.3  | N/A                    | Clear Space to XWalk (in)   | N/A  |
| N/A                    | Any Obstructions?     | N/A  | N/A                    | Storm Grate/Utility Hazard? | N/A  |
|                        | Obstruction Type      |      | l                      | Storm Grate/Utility Type    |      |
|                        |                       | N/A  |                        |                             | N/A  |
|                        |                       |      | Yes                    | Surface Condition? (G/P)    | Good |