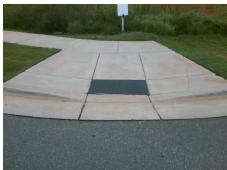

Surveyor Notes:

N/A

PROW/ADA:

Not Found, R304.5.3

Total Cost: \$ 3200.00

| Compliance Description |                       | Data | Compliance Description |                             | Data |
|------------------------|-----------------------|------|------------------------|-----------------------------|------|
| N/A                    | Ramp Length (in)      | 95.5 | Yes                    | Ramp Slope (%)              | 8.2  |
| Yes                    | Ramp Width (in)       | 48.0 | No                     | Ramp XSlope (%)             | 5.7  |
| N/A                    | Flare Type LT         | N/A  | N/A                    | Flare Type RT               | N/A  |
| N/A                    | Flare Slope LT (%)    | N/A  | N/A                    | Flare Slope RT (%)          | N/A  |
| N/A                    | Flare Traversable LT? | N/A  | N/A                    | Flare Traversable RT?       | N/A  |
| N/A                    | Landing Length (in)   | N/A  | N/A                    | DWS Provided?               | N/A  |
| N/A                    | Landing Width (in)    | N/A  | N/A                    | DWS Contrast?               | N/A  |
| N/A                    | Landing Slope (%)     | N/A  | N/A                    | DWS Length (in)             | N/A  |
| N/A                    | Landing X Slope (%)   | N/A  | N/A                    | DWS Full Width?             | N/A  |
| N/A                    | Landing Curb? (Y/N)   | N/A  | N/A                    | DWS Offset (in)             | N/A  |
| N/A                    | Shared Landing?       | N/A  |                        |                             |      |
| N/A                    | Gutter Ponding?       | N/A  | N/A                    | Gutter Slope (%)            | N/A  |
| N/A                    | Gutter Lip Ht (in)    | 0.5  | N/A                    | Gutter X Slope (%)          | N/A  |
| N/A                    | Painted X Walk1?      | No   | N/A                    | Painted X Walk2?            | No   |
|                        | X Walk 1 Direction    | To W |                        | X Walk 2 Direction          | To S |
| N/A                    | X Walk 1 Width (in)   | N/A  | N/A                    | X Walk 2 Width (in)         | N/A  |
|                        | X Walk 1 Slope (%)    | 2.6  |                        | X Walk 2 Slope (%)          | 5.8  |
|                        | X Walk 1 X Slope (%)  | 5.3  |                        | X Walk 2 X Slope (%)        | 1.4  |
| N/A                    | Ramp inside XWalk1?   | N/A  | N/A                    | Ramp inside XWalk2?         | N/A  |
|                        | Road Slope (%)        | 4.5  | N/A                    | Clear Space?                | N/A  |
|                        | Road X Slope (%)      | 1.3  | N/A                    | Clear Space to XWalk (in)   | N/A  |
| N/A                    | Any Obstructions?     | N/A  | N/A                    | Storm Grate/Utility Hazard? | N/A  |
|                        | Obstruction Type      |      | l                      | Storm Grate/Utility Type    |      |
|                        |                       | N/A  |                        |                             | N/A  |
|                        |                       |      | Yes                    | Surface Condition? (G/P)    | Good |