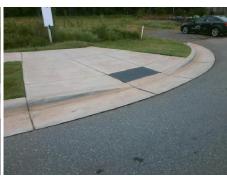

Surveyor Notes:

N/A

PROW/ADA:

Not Found, R304.5.3

Total Cost: \$ 3200.00

| Compliance Description |                       | Data | Compliance Description |                             | Data |
|------------------------|-----------------------|------|------------------------|-----------------------------|------|
| N/A                    | Ramp Length (in)      | 95.5 | Yes                    | Ramp Slope (%)              | 8.2  |
| Yes                    | Ramp Width (in)       | 48.0 | No                     | Ramp XSlope (%)             | 5.7  |
| N/A                    | Flare Type LT         | N/A  | N/A                    | Flare Type RT               | N/A  |
| N/A                    | Flare Slope LT (%)    | N/A  | N/A                    | Flare Slope RT (%)          | N/A  |
| N/A                    | Flare Traversable LT? | N/A  | N/A                    | Flare Traversable RT?       | N/A  |
| N/A                    | Landing Length (in)   | N/A  | N/A                    | DWS Provided?               | N/A  |
| N/A                    | Landing Width (in)    | N/A  | N/A                    | DWS Contrast?               | N/A  |
| N/A                    | Landing Slope (%)     | N/A  | N/A                    | DWS Length (in)             | N/A  |
| N/A                    | Landing X Slope (%)   | N/A  | N/A                    | DWS Full Width?             | N/A  |
| N/A                    | Landing Curb? (Y/N)   | N/A  | N/A                    | DWS Offset (in)             | N/A  |
| N/A                    | Shared Landing?       | N/A  |                        |                             |      |
| N/A                    | Gutter Ponding?       | N/A  | N/A                    | Gutter Slope (%)            | N/A  |
| N/A                    | Gutter Lip Ht (in)    | 0.5  | N/A                    | Gutter X Slope (%)          | N/A  |
| N/A                    | Painted X Walk1?      | No   | N/A                    | Painted X Walk2?            | No   |
|                        | X Walk 1 Direction    | To W |                        | X Walk 2 Direction          | To S |
| N/A                    | X Walk 1 Width (in)   | N/A  | N/A                    | X Walk 2 Width (in)         | N/A  |
|                        | X Walk 1 Slope (%)    | 2.6  |                        | X Walk 2 Slope (%)          | 5.8  |
|                        | X Walk 1 X Slope (%)  | 5.3  |                        | X Walk 2 X Slope (%)        | 1.4  |
| N/A                    | Ramp inside XWalk1?   | N/A  | N/A                    | Ramp inside XWalk2?         | N/A  |
|                        | Road Slope (%)        | 4.5  | N/A                    | Clear Space?                | N/A  |
|                        | Road X Slope (%)      | 1.3  | N/A                    | Clear Space to XWalk (in)   | N/A  |
| N/A                    | Any Obstructions?     | N/A  | N/A                    | Storm Grate/Utility Hazard? | N/A  |
|                        | Obstruction Type      |      | l                      | Storm Grate/Utility Type    |      |
|                        |                       | N/A  |                        |                             | N/A  |
|                        |                       |      | Yes                    | Surface Condition? (G/P)    | Good |