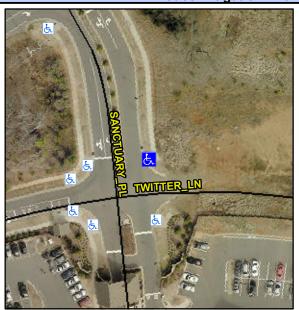

## Access Compliance Report Public Rights-of-Way (Curb Ramps)

Intersection ID: 52893Main Street: TWITTER\_LNCross Street: SANCTUARY\_PLLocation:NEADA ID: 373A5136448ERamp Type: PerpDiagInitial Pass/Fail: FailOverall Compliance: NoSeverity Score: 12.5

## Field Measurements/Component Compliance

Street 1 Name
Stop Condition-Street 2
Street 2 Name
Stop Condition-Street 1

SANCTUARY PL None TWITTER LN None Possible Solutions:

Remove & Replace Curb Ramp With Two New Directional Ramps or Equivalent.