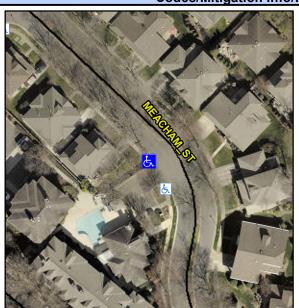

## Access Compliance Report Public Rights-of-Way (Curb Ramps)

N/A 0.0 0.0

> N/A 0.0 N/A N/A N/A N/A N/A N/A

> 2.7 N/A N/A N/A

> N/A

5.0

Good

Intersection ID: 10031554 Main Street: MEACHAM\_ST Cross Street: N/A Location: NW