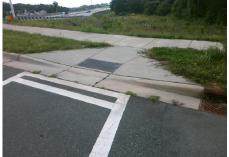

## Access Compliance Report Public Rights-of-Way (Curb Ramps)

| Intersection ID: 53292                  | 92 Main Street: PROSPERITY_RIDGE_RD |                               |                                         | Cross Street: I-485_RA              |                       |                        |                                  | Location: S                 |     |  |
|-----------------------------------------|-------------------------------------|-------------------------------|-----------------------------------------|-------------------------------------|-----------------------|------------------------|----------------------------------|-----------------------------|-----|--|
| ADA ID: 374110FD6C6                     | 0FD6C6E Ramp Type: Perp             |                               |                                         | Initial Pass/Fail: Fail Overall Com |                       |                        | bliance: No Severity Score: 12.5 |                             |     |  |
| Codes/Mitigation Info/Possible Solution |                                     |                               | Field Measurements/Component Compliance |                                     |                       |                        |                                  |                             |     |  |
|                                         |                                     | Possible Solutions:           | Compliance Description Data             |                                     |                       | Compliance Description |                                  | Data                        |     |  |
|                                         |                                     | Remove & Replace Entire Ramp. |                                         | N/A                                 | Ramp Length (in)      | 88.0                   | Yes                              | Ramp Slope (%)              | 6.2 |  |
|                                         |                                     |                               |                                         | Yes                                 | Ramp Width (in)       | 48.0                   | No                               | Ramp XSlope (%)             | 6.4 |  |
|                                         | MOB RA                              |                               |                                         | N/A                                 | Flare Type LT         | N/A                    | N/A                              | Flare Type RT               | N/A |  |
|                                         |                                     |                               |                                         | N/A                                 | Flare Slope LT (%)    | N/A                    | N/A                              | Flare Slope RT (%)          | N/A |  |
|                                         | <u>б.</u>                           |                               |                                         | N/A                                 | Flare Traversable LT? | N/A                    | N/A                              | Flare Traversable RT?       | N/A |  |
|                                         | A server                            |                               |                                         | N/A                                 | Landing Length (in)   | N/A                    | N/A                              | DWS Provided?               | N/A |  |
|                                         |                                     | Surveyor Notes:               |                                         | N/A                                 | Landing Width (in)    | N/A                    | N/A                              | DWS Contrast?               | N/A |  |
| and and and                             | <u>ь.</u>                           | N/A                           |                                         | N/A                                 | Landing Slope (%)     | N/A                    | N/A                              | DWS Length (in)             | N/A |  |
|                                         |                                     |                               |                                         | N/A                                 | Landing X Slope (%)   | N/A                    | N/A                              | DWS Full Width?             | N/A |  |
| 1 1 1 1 1 1 1 1 1 1 1 1 1 1 1 1 1 1 1   | 1 2 40                              |                               |                                         | N/A                                 | Landing Curb? (Y/N)   | N/A                    | N/A                              | DWS Offset (in)             | N/A |  |
|                                         | A States                            |                               |                                         | N/A                                 | Shared Landing?       | N/A                    |                                  |                             |     |  |
|                                         | A CONTRACTOR                        | PROW/ADA:                     |                                         | N/A                                 | Gutter Ponding?       | N/A                    | N/A                              | Gutter Slope (%)            | N/A |  |
|                                         | Contraction of the second           | R304.5.3                      |                                         | N/A                                 | Gutter Lip Ht (in)    | N/A                    | N/A                              | Gutter X Slope (%)          | N/A |  |
|                                         |                                     |                               |                                         | N/A                                 | Painted X Walk1?      | Yes                    | N/A                              | Painted X Walk2?            | N/A |  |
|                                         | AN ANA PA                           |                               |                                         |                                     | X Walk 1 Direction    | To W                   |                                  | X Walk 2 Direction          | N/A |  |
|                                         |                                     |                               |                                         | N/A                                 | X Walk 1 Width (in)   | 105.0                  | N/A                              | X Walk 2 Width (in)         | N/A |  |
| Street 1 Name                           | PROSPERITY RIDGE RD                 | _                             |                                         |                                     | X Walk 1 Slope (%)    | 5.3                    |                                  | X Walk 2 Slope (%)          | N/A |  |
| Stop Condition-Street 2                 | YieldSign                           |                               |                                         |                                     | X Walk 1 X Slope (%)  | 3.7                    |                                  | X Walk 2 X Slope (%)        | N/A |  |
| Street 2 Name                           | N/A                                 |                               |                                         | N/A                                 | Ramp inside XWalk1?   | Yes                    | N/A                              | Ramp inside XWalk2?         | N/A |  |
| Stop Condition-Street 1                 | N/A                                 |                               |                                         |                                     | Road Slope (%)        | N/A                    | N/A                              | Clear Space?                | N/A |  |
|                                         |                                     |                               |                                         |                                     | Road X Slope (%)      | N/A                    | N/A                              | Clear Space to XWalk (in)   | N/A |  |
|                                         |                                     |                               |                                         | N/A                                 | Any Obstructions?     | N/A                    | N/A                              | Storm Grate/Utility Hazard? | N/A |  |
|                                         |                                     | Total Cost: \$ 1              | 850.00                                  |                                     | Obstruction Type      |                        |                                  | Storm Grate/Utility Type    |     |  |
|                                         |                                     |                               |                                         |                                     |                       | N/A                    |                                  |                             | N/A |  |