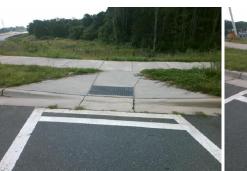

## Access Compliance Report Public Rights-of-Way (Curb Ramps)

| Intersection ID: 53292                  | 92 Main Street: PROSPERITY_RIDGE_RD |                               |                                         | Cross Street: I-485_RA              |                       |                        |                                  | Location: S                 |     |  |
|-----------------------------------------|-------------------------------------|-------------------------------|-----------------------------------------|-------------------------------------|-----------------------|------------------------|----------------------------------|-----------------------------|-----|--|
| ADA ID: 374110FD6C6                     | 0FD6C6E Ramp Type: Perp             |                               |                                         | Initial Pass/Fail: Fail Overall Com |                       |                        | bliance: No Severity Score: 12.5 |                             |     |  |
| Codes/Mitigation Info/Possible Solution |                                     |                               | Field Measurements/Component Compliance |                                     |                       |                        |                                  |                             |     |  |
|                                         |                                     | Possible Solutions:           | Compliance Description Data             |                                     |                       | Compliance Description |                                  | Data                        |     |  |
|                                         |                                     | Remove & Replace Entire Ramp. |                                         | N/A                                 | Ramp Length (in)      | 88.0                   | Yes                              | Ramp Slope (%)              | 6.2 |  |
|                                         |                                     |                               |                                         | Yes                                 | Ramp Width (in)       | 48.0                   | No                               | Ramp XSlope (%)             | 6.4 |  |
|                                         | MOB RA                              |                               |                                         | N/A                                 | Flare Type LT         | N/A                    | N/A                              | Flare Type RT               | N/A |  |
|                                         |                                     |                               |                                         | N/A                                 | Flare Slope LT (%)    | N/A                    | N/A                              | Flare Slope RT (%)          | N/A |  |
|                                         | <u>б.</u>                           |                               |                                         | N/A                                 | Flare Traversable LT? | N/A                    | N/A                              | Flare Traversable RT?       | N/A |  |
|                                         | A server                            |                               |                                         | N/A                                 | Landing Length (in)   | N/A                    | N/A                              | DWS Provided?               | N/A |  |
|                                         |                                     | Surveyor Notes:               |                                         | N/A                                 | Landing Width (in)    | N/A                    | N/A                              | DWS Contrast?               | N/A |  |
| and and and                             | <u>ь.</u>                           | N/A                           |                                         | N/A                                 | Landing Slope (%)     | N/A                    | N/A                              | DWS Length (in)             | N/A |  |
|                                         |                                     |                               |                                         | N/A                                 | Landing X Slope (%)   | N/A                    | N/A                              | DWS Full Width?             | N/A |  |
| 1 1 1 1 1 1 1 1 1 1 1 1 1 1 1 1 1 1 1   | 1 2 40                              |                               |                                         | N/A                                 | Landing Curb? (Y/N)   | N/A                    | N/A                              | DWS Offset (in)             | N/A |  |
|                                         | A States                            |                               |                                         | N/A                                 | Shared Landing?       | N/A                    |                                  |                             |     |  |
|                                         | A CONTRACTOR                        | PROW/ADA:                     |                                         | N/A                                 | Gutter Ponding?       | N/A                    | N/A                              | Gutter Slope (%)            | N/A |  |
|                                         | Contraction of the second           | R304.5.3                      |                                         | N/A                                 | Gutter Lip Ht (in)    | N/A                    | N/A                              | Gutter X Slope (%)          | N/A |  |
|                                         |                                     |                               |                                         | N/A                                 | Painted X Walk1?      | Yes                    | N/A                              | Painted X Walk2?            | N/A |  |
|                                         | AN ANA PA                           |                               |                                         |                                     | X Walk 1 Direction    | To W                   |                                  | X Walk 2 Direction          | N/A |  |
|                                         |                                     |                               |                                         | N/A                                 | X Walk 1 Width (in)   | 105.0                  | N/A                              | X Walk 2 Width (in)         | N/A |  |
| Street 1 Name                           | PROSPERITY RIDGE RD                 | _                             |                                         |                                     | X Walk 1 Slope (%)    | 5.3                    |                                  | X Walk 2 Slope (%)          | N/A |  |
| Stop Condition-Street 2                 | YieldSign                           |                               |                                         |                                     | X Walk 1 X Slope (%)  | 3.7                    |                                  | X Walk 2 X Slope (%)        | N/A |  |
| Street 2 Name                           | N/A                                 |                               |                                         | N/A                                 | Ramp inside XWalk1?   | Yes                    | N/A                              | Ramp inside XWalk2?         | N/A |  |
| Stop Condition-Street 1                 | N/A                                 |                               |                                         |                                     | Road Slope (%)        | N/A                    | N/A                              | Clear Space?                | N/A |  |
|                                         |                                     |                               |                                         |                                     | Road X Slope (%)      | N/A                    | N/A                              | Clear Space to XWalk (in)   | N/A |  |
|                                         |                                     |                               |                                         | N/A                                 | Any Obstructions?     | N/A                    | N/A                              | Storm Grate/Utility Hazard? | N/A |  |
|                                         |                                     | Total Cost: \$ 1              | 850.00                                  |                                     | Obstruction Type      |                        |                                  | Storm Grate/Utility Type    |     |  |
|                                         |                                     |                               |                                         |                                     |                       | N/A                    |                                  |                             | N/A |  |