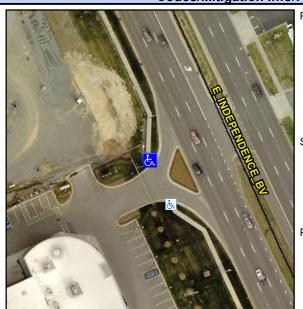

## **Access Compliance Report Public Rights-of-Way** (Curb Ramps)

Data

Intersection ID: N/A Main Street: INDEPENDENCE RD **Cross Street: N/A** Location: NW **Overall Compliance: No** ADA ID: 37440259BE49 Ramp Type: Directional1 Initial Pass/Fail: Fail **Severity Score:** 12.5