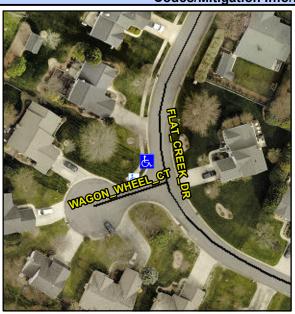

## Access Compliance Report Public Rights-of-Way (Curb Ramps)

Intersection ID: 28166Main Street: FLAT\_CREK\_DRCross Street: WAGON WHEEL\_CTLocation:NWADA ID: 37476DFE7434Ramp Type: BlendTrans1Initial Pass/Fail: PassOverall Compliance: NoSeverity Score:15