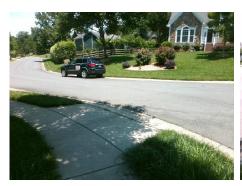

## Field Measurements/Component Compliance

Street 1 Name

Stop Condition-Street 1

Street 2 Name

N/A

Stop Condition-Street 2

N/A

Possible Solutions:

Remove & Replace Curb Ramp With
Two New Directional Ramps or
Equivalent. Remove & Replace
Gutter.

Surveyor Notes:
N/A

PROW/ADA:
Not Found, R304.2.1, R304.2.2-Perp,
R304.3.2-Para, R305, R304.5.4

Yes
No
Yes
N/A
N/A
N/A
Yes
R304.2.1, R304.2.2-Perp,
ra, R305, R304.5.4