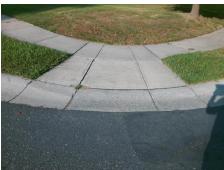

Intersection ID: 31418 Main Street: CHEVIOTT HILL LN Cross Street: GUILDHALL LN Location: SW **Overall Compliance: No** Severity Score: 46.25 ADA ID: 37496AACD678 Ramp Type: PerpDiag Initial Pass/Fail: Fail

6.9

N/A

N/A

**CHEVIOTT HILL LN** Street 1 Name Stop Condition-Street 2 None **GUILHALL LN** Street 2 Name Stop Condition-Street 1 StopSign

Possible Solutions: Remove & Replace Curb Ramp With Two New Directional Ramps or Equivalent. Surveyor Notes: N/A PROW/ADA: R304.5.1, R304.2.2, R304.5.3