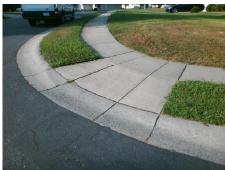

Intersection ID: 31418 Main Street: CHEVIOTT HILL LN Cross Street: GUILDHALL LN Location: SW **Overall Compliance: No** Severity Score: 46.25 ADA ID: 37496AACD678 Ramp Type: PerpDiag Initial Pass/Fail: Fail

6.9

N/A

N/A

**CHEVIOTT HILL LN** Street 1 Name Stop Condition-Street 2 None **GUILHALL LN** Street 2 Name Stop Condition-Street 1 StopSign

Possible Solutions: Remove & Replace Curb Ramp With Two New Directional Ramps or Equivalent. Surveyor Notes: N/A PROW/ADA: R304.5.1, R304.2.2, R304.5.3