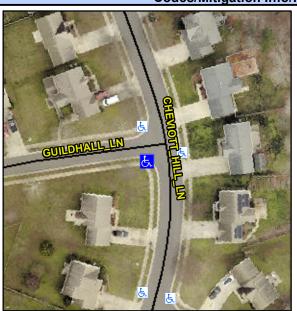

Intersection ID: 31418 Main Street: CHEVIOTT HILL LN Cross Street: GUILDHALL LN Location: SW **Overall Compliance: No** Severity Score: 46.25 ADA ID: 37496AACD678 Ramp Type: PerpDiag Initial Pass/Fail: Fail

6.9

N/A

N/A

**CHEVIOTT HILL LN** Street 1 Name Stop Condition-Street 2 None **GUILHALL LN** Street 2 Name Stop Condition-Street 1 StopSign

Possible Solutions: Remove & Replace Curb Ramp With Two New Directional Ramps or Equivalent. Surveyor Notes: N/A PROW/ADA: R304.5.1, R304.2.2, R304.5.3