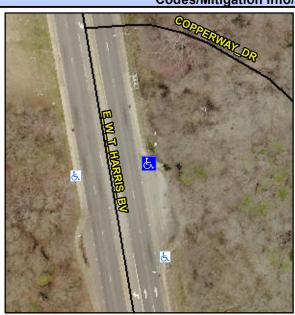

## Access Compliance Report Public Rights-of-Way (Curb Ramps)

Intersection ID: 10017483 Main Street: E\_W\_T\_HARRIS\_BV Cross Street: N/A Location: NE

ADA ID: 374B0D90CF0F Ramp Type: PerpDiag Initial Pass/Fail: Fail Overall Compliance: No Severity Score: 12.5

## Field Measurements/Component Compliance

Street 1 Name
Stop Condition-Street 2
Street 2 Name
Stop Condition-Street 1

E W T HARRIS BV None ENTRANCE None Possible Solutions:

Remove & Replace Curb Ramp With
Two New Directional Ramps or
Equivalent.