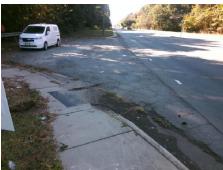

## Field Measurements/Component Compliance

Street 1 Name
Stop Condition-Street 2
Street 2 Name
Stop Condition-Street 1

E W T HARRIS BV None ENTRANCE None Possible Solutions:

Remove & Replace Curb Ramp With
Two New Directional Ramps or
Equivalent.

Surveyor Notes:
N/A

PROW/ADA:
Not Found, R304.5.3

Total Cost: \$ 3200.00

| rieid Measurements/Component Compliance |                       |      |                        |                             |      |
|-----------------------------------------|-----------------------|------|------------------------|-----------------------------|------|
| Compliance Description                  |                       | Data | Compliance Description |                             | Data |
| N/A                                     | Ramp Length (in)      | 62.0 | Yes                    | Ramp Slope (%)              | 8.0  |
| Yes                                     | Ramp Width (in)       | 75.0 | No                     | Ramp XSlope (%)             | 5.3  |
| N/A                                     | Flare Type LT         | N/A  | N/A                    | Flare Type RT               | N/A  |
| N/A                                     | Flare Slope LT (%)    | N/A  | N/A                    | Flare Slope RT (%)          | N/A  |
| N/A                                     | Flare Traversable LT? | N/A  | N/A                    | Flare Traversable RT?       | N/A  |
| N/A                                     | Landing Length (in)   | N/A  | N/A                    | DWS Provided?               | N/A  |
| N/A                                     | Landing Width (in)    | N/A  | N/A                    | DWS Contrast?               | N/A  |
| N/A                                     | Landing Slope (%)     | N/A  | N/A                    | DWS Length (in)             | N/A  |
| N/A                                     | Landing X Slope (%)   | N/A  | N/A                    | DWS Full Width?             | N/A  |
| N/A                                     | Landing Curb? (Y/N)   | N/A  | N/A                    | DWS Offset (in)             | N/A  |
| N/A                                     | Shared Landing?       | N/A  |                        |                             |      |
| N/A                                     | Gutter Ponding?       | N/A  | N/A                    | Gutter Slope (%)            | N/A  |
| N/A                                     | Gutter Lip Ht (in)    | N/A  | N/A                    | Gutter X Slope (%)          | N/A  |
| N/A                                     | Painted X Walk1?      | No   | N/A                    | Painted X Walk2?            | No   |
|                                         | X Walk 1 Direction    | To W |                        | X Walk 2 Direction          | To S |
| N/A                                     | X Walk 1 Width (in)   | N/A  | N/A                    | X Walk 2 Width (in)         | N/A  |
|                                         | X Walk 1 Slope (%)    | 0.0  |                        | X Walk 2 Slope (%)          | 2.4  |
|                                         | X Walk 1 X Slope (%)  | 0.8  |                        | X Walk 2 X Slope (%)        | 1.3  |
| N/A                                     | Ramp inside XWalk1?   | N/A  | N/A                    | Ramp inside XWalk2?         | N/A  |
|                                         | Road Slope (%)        | 3.0  | N/A                    | Clear Space?                | N/A  |
|                                         | Road X Slope (%)      | 2.6  | N/A                    | Clear Space to XWalk (in)   | N/A  |
| N/A                                     | Any Obstructions?     | N/A  | N/A                    | Storm Grate/Utility Hazard? | N/A  |
|                                         | Obstruction Type      |      |                        | Storm Grate/Utility Type    |      |
|                                         |                       | N/A  | l                      |                             | N/A  |