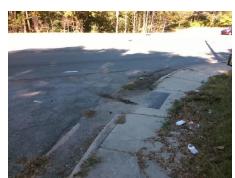

## Field Measurements/Component Compliance

Street 1 Name
Stop Condition-Street 2
Street 2 Name
Stop Condition-Street 1

E W T HARRIS BV None ENTRANCE None Possible Solutions:

Remove & Replace Curb Ramp With
Two New Directional Ramps or
Equivalent.

Surveyor Notes:
N/A

PROW/ADA:
Not Found, R304.5.3

Total Cost: \$ 3200.00

| rieid Measurements/Component Compliance |                       |      |                        |                             |      |
|-----------------------------------------|-----------------------|------|------------------------|-----------------------------|------|
| Compliance Description                  |                       | Data | Compliance Description |                             | Data |
| N/A                                     | Ramp Length (in)      | 62.0 | Yes                    | Ramp Slope (%)              | 8.0  |
| Yes                                     | Ramp Width (in)       | 75.0 | No                     | Ramp XSlope (%)             | 5.3  |
| N/A                                     | Flare Type LT         | N/A  | N/A                    | Flare Type RT               | N/A  |
| N/A                                     | Flare Slope LT (%)    | N/A  | N/A                    | Flare Slope RT (%)          | N/A  |
| N/A                                     | Flare Traversable LT? | N/A  | N/A                    | Flare Traversable RT?       | N/A  |
| N/A                                     | Landing Length (in)   | N/A  | N/A                    | DWS Provided?               | N/A  |
| N/A                                     | Landing Width (in)    | N/A  | N/A                    | DWS Contrast?               | N/A  |
| N/A                                     | Landing Slope (%)     | N/A  | N/A                    | DWS Length (in)             | N/A  |
| N/A                                     | Landing X Slope (%)   | N/A  | N/A                    | DWS Full Width?             | N/A  |
| N/A                                     | Landing Curb? (Y/N)   | N/A  | N/A                    | DWS Offset (in)             | N/A  |
| N/A                                     | Shared Landing?       | N/A  |                        |                             |      |
| N/A                                     | Gutter Ponding?       | N/A  | N/A                    | Gutter Slope (%)            | N/A  |
| N/A                                     | Gutter Lip Ht (in)    | N/A  | N/A                    | Gutter X Slope (%)          | N/A  |
| N/A                                     | Painted X Walk1?      | No   | N/A                    | Painted X Walk2?            | No   |
|                                         | X Walk 1 Direction    | To W |                        | X Walk 2 Direction          | To S |
| N/A                                     | X Walk 1 Width (in)   | N/A  | N/A                    | X Walk 2 Width (in)         | N/A  |
|                                         | X Walk 1 Slope (%)    | 0.0  |                        | X Walk 2 Slope (%)          | 2.4  |
|                                         | X Walk 1 X Slope (%)  | 0.8  |                        | X Walk 2 X Slope (%)        | 1.3  |
| N/A                                     | Ramp inside XWalk1?   | N/A  | N/A                    | Ramp inside XWalk2?         | N/A  |
|                                         | Road Slope (%)        | 3.0  | N/A                    | Clear Space?                | N/A  |
|                                         | Road X Slope (%)      | 2.6  | N/A                    | Clear Space to XWalk (in)   | N/A  |
| N/A                                     | Any Obstructions?     | N/A  | N/A                    | Storm Grate/Utility Hazard? | N/A  |
|                                         | Obstruction Type      |      |                        | Storm Grate/Utility Type    |      |
|                                         |                       | N/A  | l                      |                             | N/A  |