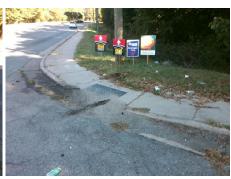

## Field Measurements/Component Compliance

Street 1 Name
Stop Condition-Street 2
Street 2 Name
Stop Condition-Street 1

E W T HARRIS BV None ENTRANCE None Possible Solutions:

Remove & Replace Curb Ramp With
Two New Directional Ramps or
Equivalent.

Surveyor Notes:
N/A

PROW/ADA:
Not Found, R304.5.3

Total Cost: \$ 3200.00

| rieid Measurements/Component Compliance |                       |      |                        |                             |      |
|-----------------------------------------|-----------------------|------|------------------------|-----------------------------|------|
| Compliance Description                  |                       | Data | Compliance Description |                             | Data |
| N/A                                     | Ramp Length (in)      | 62.0 | Yes                    | Ramp Slope (%)              | 8.0  |
| Yes                                     | Ramp Width (in)       | 75.0 | No                     | Ramp XSlope (%)             | 5.3  |
| N/A                                     | Flare Type LT         | N/A  | N/A                    | Flare Type RT               | N/A  |
| N/A                                     | Flare Slope LT (%)    | N/A  | N/A                    | Flare Slope RT (%)          | N/A  |
| N/A                                     | Flare Traversable LT? | N/A  | N/A                    | Flare Traversable RT?       | N/A  |
| N/A                                     | Landing Length (in)   | N/A  | N/A                    | DWS Provided?               | N/A  |
| N/A                                     | Landing Width (in)    | N/A  | N/A                    | DWS Contrast?               | N/A  |
| N/A                                     | Landing Slope (%)     | N/A  | N/A                    | DWS Length (in)             | N/A  |
| N/A                                     | Landing X Slope (%)   | N/A  | N/A                    | DWS Full Width?             | N/A  |
| N/A                                     | Landing Curb? (Y/N)   | N/A  | N/A                    | DWS Offset (in)             | N/A  |
| N/A                                     | Shared Landing?       | N/A  |                        |                             |      |
| N/A                                     | Gutter Ponding?       | N/A  | N/A                    | Gutter Slope (%)            | N/A  |
| N/A                                     | Gutter Lip Ht (in)    | N/A  | N/A                    | Gutter X Slope (%)          | N/A  |
| N/A                                     | Painted X Walk1?      | No   | N/A                    | Painted X Walk2?            | No   |
|                                         | X Walk 1 Direction    | To W |                        | X Walk 2 Direction          | To S |
| N/A                                     | X Walk 1 Width (in)   | N/A  | N/A                    | X Walk 2 Width (in)         | N/A  |
|                                         | X Walk 1 Slope (%)    | 0.0  |                        | X Walk 2 Slope (%)          | 2.4  |
|                                         | X Walk 1 X Slope (%)  | 0.8  |                        | X Walk 2 X Slope (%)        | 1.3  |
| N/A                                     | Ramp inside XWalk1?   | N/A  | N/A                    | Ramp inside XWalk2?         | N/A  |
|                                         | Road Slope (%)        | 3.0  | N/A                    | Clear Space?                | N/A  |
|                                         | Road X Slope (%)      | 2.6  | N/A                    | Clear Space to XWalk (in)   | N/A  |
| N/A                                     | Any Obstructions?     | N/A  | N/A                    | Storm Grate/Utility Hazard? | N/A  |
|                                         | Obstruction Type      |      |                        | Storm Grate/Utility Type    |      |
|                                         |                       | N/A  | l                      |                             | N/A  |