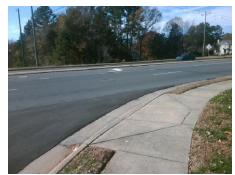

## **Field Measurements/Component Compliance**

Street 1 Name
Stop Condition-Street 2
Street 2 Name
Stop Condition-Street 1

PROVIDENCE RD None OBERWOOD DR StopSign Possible Solutions:

Remove & Replace Curb Ramp With Two New Directional Ramps or Equivalent.

Surveyor Notes:

N/A

PROW/ADA:

R304.5.1, R304.2.2, R304.5.3

Total Cost: \$ 3200.00

| Compliance Description |                       | Data | Comp              | liance Description          | Data  |
|------------------------|-----------------------|------|-------------------|-----------------------------|-------|
| N/A Ramp Length (in)   |                       | 72.0 | No Ramp Slope (%) |                             | 10.0  |
| No                     | Ramp Width (in)       | 45.0 | No                | Ramp XSlope (%)             | 3.6   |
| N/A                    | . ,                   | N/A  | N/A               | ,                           | N/A   |
|                        | Flare Type LT         |      | l                 | Flare Type RT               |       |
| N/A                    | Flare Slope LT (%)    | N/A  | N/A               | Flare Slope RT (%)          | N/A   |
| N/A                    | Flare Traversable LT? | N/A  | N/A               | Flare Traversable RT?       | N/A   |
| N/A                    | Landing Length (in)   | N/A  | N/A               | DWS Provided?               | N/A   |
| N/A                    | Landing Width (in)    | N/A  | N/A               | DWS Contrast?               | N/A   |
| N/A                    | Landing Slope (%)     | N/A  | N/A               | DWS Length (in)             | N/A   |
| N/A                    | Landing X Slope (%)   | N/A  | N/A               | DWS Full Width?             | N/A   |
| N/A                    | Landing Curb? (Y/N)   | N/A  | N/A               | DWS Offset (in)             | N/A   |
| N/A                    | Shared Landing?       | N/A  |                   |                             |       |
| N/A                    | Gutter Ponding?       | N/A  | N/A               | Gutter Slope (%)            | N/A   |
| N/A                    | Gutter Lip Ht (in)    | N/A  | N/A               | Gutter X Slope (%)          | N/A   |
| N/A                    | Painted X Walk1?      | No   | N/A               | Painted X Walk2?            | No    |
|                        | X Walk 1 Direction    | To W |                   | X Walk 2 Direction          | To SE |
| N/A                    | X Walk 1 Width (in)   | N/A  | N/A               | X Walk 2 Width (in)         | N/A   |
|                        | X Walk 1 Slope (%)    | 5.5  |                   | X Walk 2 Slope (%)          | 2.7   |
|                        | X Walk 1 X Slope (%)  | 0.2  |                   | X Walk 2 X Slope (%)        | 2.3   |
| N/A                    | Ramp inside XWalk1?   | N/A  | N/A               | Ramp inside XWalk2?         | N/A   |
|                        | Road Slope (%)        | 1.8  | N/A               | Clear Space?                | N/A   |
|                        | Road X Slope (%)      | 5.0  | N/A               | Clear Space to XWalk (in)   | N/A   |
| N/A                    | Any Obstructions?     | N/A  | N/A               | Storm Grate/Utility Hazard? | N/A   |
|                        | Obstruction Type      |      | l                 | Storm Grate/Utility Type    |       |
|                        |                       | N/A  |                   |                             | N/A   |
|                        |                       |      | I                 | 0 ( 0 )     0 (6 := )       |       |