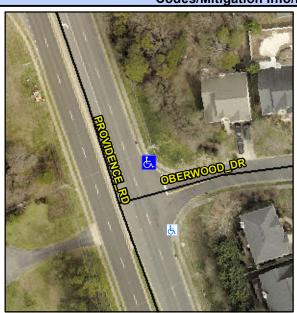

## Access Compliance Report Public Rights-of-Way (Curb Ramps)

Intersection ID: 23178Main Street:OBERWOOD\_DRCross Street:PROVIDENCE\_RDLocation:NEADA ID: 37579F08AD11Ramp Type:PerpDiagInitial Pass/Fail:FailOverall Compliance:NoSeverity Score:22.5

## **Field Measurements/Component Compliance**

Street 1 Name
Stop Condition-Street 2
Street 2 Name
Stop Condition-Street 1

PROVIDENCE RD None OBERWOOD DR StopSign Possible Solutions:

Remove & Replace Curb Ramp With Two New Directional Ramps or Equivalent.