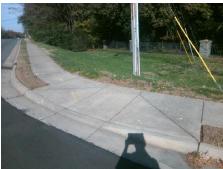

## **Field Measurements/Component Compliance**

Street 1 Name
Stop Condition-Street 2
Street 2 Name
Stop Condition-Street 1

PROVIDENCE RD None OBERWOOD DR StopSign Possible Solutions:

Remove & Replace Curb Ramp With Two New Directional Ramps or Equivalent.

Surveyor Notes:

N/A

PROW/ADA:

R304.5.1, R304.2.2, R304.5.3

Total Cost: \$ 3200.00

| Compliance Description |                       | Data | Comp              | liance Description          | Data  |
|------------------------|-----------------------|------|-------------------|-----------------------------|-------|
| N/A Ramp Length (in)   |                       | 72.0 | No Ramp Slope (%) |                             | 10.0  |
| No                     | Ramp Width (in)       | 45.0 | No                | Ramp XSlope (%)             | 3.6   |
| N/A                    | . ,                   | N/A  | N/A               | ,                           | N/A   |
|                        | Flare Type LT         |      | l                 | Flare Type RT               |       |
| N/A                    | Flare Slope LT (%)    | N/A  | N/A               | Flare Slope RT (%)          | N/A   |
| N/A                    | Flare Traversable LT? | N/A  | N/A               | Flare Traversable RT?       | N/A   |
| N/A                    | Landing Length (in)   | N/A  | N/A               | DWS Provided?               | N/A   |
| N/A                    | Landing Width (in)    | N/A  | N/A               | DWS Contrast?               | N/A   |
| N/A                    | Landing Slope (%)     | N/A  | N/A               | DWS Length (in)             | N/A   |
| N/A                    | Landing X Slope (%)   | N/A  | N/A               | DWS Full Width?             | N/A   |
| N/A                    | Landing Curb? (Y/N)   | N/A  | N/A               | DWS Offset (in)             | N/A   |
| N/A                    | Shared Landing?       | N/A  |                   |                             |       |
| N/A                    | Gutter Ponding?       | N/A  | N/A               | Gutter Slope (%)            | N/A   |
| N/A                    | Gutter Lip Ht (in)    | N/A  | N/A               | Gutter X Slope (%)          | N/A   |
| N/A                    | Painted X Walk1?      | No   | N/A               | Painted X Walk2?            | No    |
|                        | X Walk 1 Direction    | To W |                   | X Walk 2 Direction          | To SE |
| N/A                    | X Walk 1 Width (in)   | N/A  | N/A               | X Walk 2 Width (in)         | N/A   |
|                        | X Walk 1 Slope (%)    | 5.5  |                   | X Walk 2 Slope (%)          | 2.7   |
|                        | X Walk 1 X Slope (%)  | 0.2  |                   | X Walk 2 X Slope (%)        | 2.3   |
| N/A                    | Ramp inside XWalk1?   | N/A  | N/A               | Ramp inside XWalk2?         | N/A   |
|                        | Road Slope (%)        | 1.8  | N/A               | Clear Space?                | N/A   |
|                        | Road X Slope (%)      | 5.0  | N/A               | Clear Space to XWalk (in)   | N/A   |
| N/A                    | Any Obstructions?     | N/A  | N/A               | Storm Grate/Utility Hazard? | N/A   |
|                        | Obstruction Type      |      | l                 | Storm Grate/Utility Type    |       |
|                        |                       | N/A  |                   |                             | N/A   |
|                        |                       |      | I                 | 0 ( 0 )     0 (6 := )       |       |