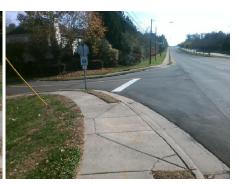

## **Field Measurements/Component Compliance**

Street 1 Name
Stop Condition-Street 2
Street 2 Name
Stop Condition-Street 1

PROVIDENCE RD None OBERWOOD DR StopSign Possible Solutions:

Remove & Replace Curb Ramp With Two New Directional Ramps or Equivalent.

Surveyor Notes:

N/A

PROW/ADA:

R304.5.1, R304.2.2, R304.5.3

Total Cost: \$ 3200.00

| Compliance Description |                       | Data | Comp              | liance Description          | Data  |
|------------------------|-----------------------|------|-------------------|-----------------------------|-------|
| N/A Ramp Length (in)   |                       | 72.0 | No Ramp Slope (%) |                             | 10.0  |
| No                     | Ramp Width (in)       | 45.0 | No                | Ramp XSlope (%)             | 3.6   |
| N/A                    | . ,                   | N/A  | N/A               | ,                           | N/A   |
|                        | Flare Type LT         |      | l                 | Flare Type RT               |       |
| N/A                    | Flare Slope LT (%)    | N/A  | N/A               | Flare Slope RT (%)          | N/A   |
| N/A                    | Flare Traversable LT? | N/A  | N/A               | Flare Traversable RT?       | N/A   |
| N/A                    | Landing Length (in)   | N/A  | N/A               | DWS Provided?               | N/A   |
| N/A                    | Landing Width (in)    | N/A  | N/A               | DWS Contrast?               | N/A   |
| N/A                    | Landing Slope (%)     | N/A  | N/A               | DWS Length (in)             | N/A   |
| N/A                    | Landing X Slope (%)   | N/A  | N/A               | DWS Full Width?             | N/A   |
| N/A                    | Landing Curb? (Y/N)   | N/A  | N/A               | DWS Offset (in)             | N/A   |
| N/A                    | Shared Landing?       | N/A  |                   |                             |       |
| N/A                    | Gutter Ponding?       | N/A  | N/A               | Gutter Slope (%)            | N/A   |
| N/A                    | Gutter Lip Ht (in)    | N/A  | N/A               | Gutter X Slope (%)          | N/A   |
| N/A                    | Painted X Walk1?      | No   | N/A               | Painted X Walk2?            | No    |
|                        | X Walk 1 Direction    | To W |                   | X Walk 2 Direction          | To SE |
| N/A                    | X Walk 1 Width (in)   | N/A  | N/A               | X Walk 2 Width (in)         | N/A   |
|                        | X Walk 1 Slope (%)    | 5.5  |                   | X Walk 2 Slope (%)          | 2.7   |
|                        | X Walk 1 X Slope (%)  | 0.2  |                   | X Walk 2 X Slope (%)        | 2.3   |
| N/A                    | Ramp inside XWalk1?   | N/A  | N/A               | Ramp inside XWalk2?         | N/A   |
|                        | Road Slope (%)        | 1.8  | N/A               | Clear Space?                | N/A   |
|                        | Road X Slope (%)      | 5.0  | N/A               | Clear Space to XWalk (in)   | N/A   |
| N/A                    | Any Obstructions?     | N/A  | N/A               | Storm Grate/Utility Hazard? | N/A   |
|                        | Obstruction Type      |      | l                 | Storm Grate/Utility Type    |       |
|                        |                       | N/A  |                   |                             | N/A   |
|                        |                       |      | I                 | 0 ( 0 )     0 (6 := )       |       |