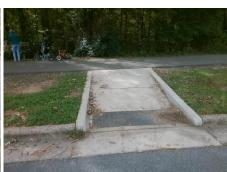

## Access Compliance Report Public Rights-of-Way (Curb Ramps)

Intersection ID: N/A Main Street: BEVINGTON\_PL Cross Street: N/A Location: SW

ADA ID: 375A60F39F27 Ramp Type: Perp Initial Pass/Fail: Fail Overall Compliance: No Severity Score: 13.75

|  | AU- M |  |
|--|-------|--|
|  |       |  |
|  |       |  |
|  |       |  |
|  |       |  |

Total Cost:

1850.00

| Field Measurements/Component Compliance |                       |       |       |                             |      |  |  |
|-----------------------------------------|-----------------------|-------|-------|-----------------------------|------|--|--|
| Compl                                   | iance Description     | Data  | Compl | iance Description           | Data |  |  |
| N/A                                     | Ramp Length (in)      | 155.0 | No    | Ramp Slope (%)              | 10.9 |  |  |
| Yes                                     | Ramp Width (in)       | 82.5  | No    | Ramp XSlope (%)             | 4.6  |  |  |
| N/A                                     | Flare Type LT         | N/A   | N/A   | Flare Type RT               | N/A  |  |  |
| N/A                                     | Flare Slope LT (%)    | N/A   | N/A   | Flare Slope RT (%)          | N/A  |  |  |
| N/A                                     | Flare Traversable LT? | N/A   | N/A   | Flare Traversable RT?       | N/A  |  |  |
| N/A                                     | Landing Length (in)   | N/A   | N/A   | DWS Provided?               | N/A  |  |  |
| N/A                                     | Landing Width (in)    | N/A   | N/A   | DWS Contrast?               | N/A  |  |  |
| N/A                                     | Landing Slope (%)     | N/A   | N/A   | DWS Length (in)             | N/A  |  |  |
| N/A                                     | Landing X Slope (%)   | N/A   | N/A   | DWS Full Width?             | N/A  |  |  |
| N/A                                     | Landing Curb? (Y/N)   | N/A   | N/A   | DWS Offset (in)             | N/A  |  |  |
| N/A                                     | Shared Landing?       | N/A   |       |                             |      |  |  |
| N/A                                     | Gutter Ponding?       | N/A   | N/A   | Gutter Slope (%)            | N/A  |  |  |
| N/A                                     | Gutter Lip Ht (in)    | N/A   | N/A   | Gutter X Slope (%)          | N/A  |  |  |
| N/A                                     | Painted X Walk1?      | No    | N/A   | Painted X Walk2?            | N/A  |  |  |
|                                         | X Walk 1 Direction    | To NE |       | X Walk 2 Direction          | N/A  |  |  |
| N/A                                     | X Walk 1 Width (in)   | N/A   | N/A   | X Walk 2 Width (in)         | N/A  |  |  |
|                                         | X Walk 1 Slope (%)    | 5.2   |       | X Walk 2 Slope (%)          | N/A  |  |  |
|                                         | X Walk 1 X Slope (%)  | 2.5   |       | X Walk 2 X Slope (%)        | N/A  |  |  |
| N/A                                     | Ramp inside XWalk1?   | N/A   | N/A   | Ramp inside XWalk2?         | N/A  |  |  |
|                                         | Road Slope (%)        | N/A   | N/A   | Clear Space?                | N/A  |  |  |
|                                         | Road X Slope (%)      | N/A   | N/A   | Clear Space to XWalk (in)   | N/A  |  |  |
| N/A                                     | Any Obstructions?     | N/A   | N/A   | Storm Grate/Utility Hazard? | N/A  |  |  |
|                                         | Obstruction Type      |       |       | Storm Grate/Utility Type    |      |  |  |
|                                         |                       | N/A   |       |                             | N/A  |  |  |
|                                         |                       |       | Yes   | Surface Condition? (G/P)    | Good |  |  |