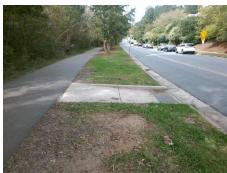

## Access Compliance Report Public Rights-of-Way (Curb Ramps)

Intersection ID: N/A Main Street: BEVINGTON\_PL Cross Street: N/A Location: SW

ADA ID: 375A60F39F27 Ramp Type: Perp Initial Pass/Fail: Fail Overall Compliance: No Severity Score: 13.75

|  | AU- M |  |
|--|-------|--|
|  |       |  |
|  |       |  |
|  |       |  |
|  |       |  |

Total Cost:

1850.00

| Field Measurements/Component Compliance |                       |       |       |                             |      |  |  |
|-----------------------------------------|-----------------------|-------|-------|-----------------------------|------|--|--|
| Compl                                   | iance Description     | Data  | Compl | iance Description           | Data |  |  |
| N/A                                     | Ramp Length (in)      | 155.0 | No    | Ramp Slope (%)              | 10.9 |  |  |
| Yes                                     | Ramp Width (in)       | 82.5  | No    | Ramp XSlope (%)             | 4.6  |  |  |
| N/A                                     | Flare Type LT         | N/A   | N/A   | Flare Type RT               | N/A  |  |  |
| N/A                                     | Flare Slope LT (%)    | N/A   | N/A   | Flare Slope RT (%)          | N/A  |  |  |
| N/A                                     | Flare Traversable LT? | N/A   | N/A   | Flare Traversable RT?       | N/A  |  |  |
| N/A                                     | Landing Length (in)   | N/A   | N/A   | DWS Provided?               | N/A  |  |  |
| N/A                                     | Landing Width (in)    | N/A   | N/A   | DWS Contrast?               | N/A  |  |  |
| N/A                                     | Landing Slope (%)     | N/A   | N/A   | DWS Length (in)             | N/A  |  |  |
| N/A                                     | Landing X Slope (%)   | N/A   | N/A   | DWS Full Width?             | N/A  |  |  |
| N/A                                     | Landing Curb? (Y/N)   | N/A   | N/A   | DWS Offset (in)             | N/A  |  |  |
| N/A                                     | Shared Landing?       | N/A   |       |                             |      |  |  |
| N/A                                     | Gutter Ponding?       | N/A   | N/A   | Gutter Slope (%)            | N/A  |  |  |
| N/A                                     | Gutter Lip Ht (in)    | N/A   | N/A   | Gutter X Slope (%)          | N/A  |  |  |
| N/A                                     | Painted X Walk1?      | No    | N/A   | Painted X Walk2?            | N/A  |  |  |
|                                         | X Walk 1 Direction    | To NE |       | X Walk 2 Direction          | N/A  |  |  |
| N/A                                     | X Walk 1 Width (in)   | N/A   | N/A   | X Walk 2 Width (in)         | N/A  |  |  |
|                                         | X Walk 1 Slope (%)    | 5.2   |       | X Walk 2 Slope (%)          | N/A  |  |  |
|                                         | X Walk 1 X Slope (%)  | 2.5   |       | X Walk 2 X Slope (%)        | N/A  |  |  |
| N/A                                     | Ramp inside XWalk1?   | N/A   | N/A   | Ramp inside XWalk2?         | N/A  |  |  |
|                                         | Road Slope (%)        | N/A   | N/A   | Clear Space?                | N/A  |  |  |
|                                         | Road X Slope (%)      | N/A   | N/A   | Clear Space to XWalk (in)   | N/A  |  |  |
| N/A                                     | Any Obstructions?     | N/A   | N/A   | Storm Grate/Utility Hazard? | N/A  |  |  |
|                                         | Obstruction Type      |       |       | Storm Grate/Utility Type    |      |  |  |
|                                         |                       | N/A   |       |                             | N/A  |  |  |
|                                         |                       |       | Yes   | Surface Condition? (G/P)    | Good |  |  |