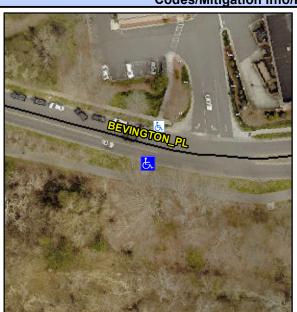

## Access Compliance Report Public Rights-of-Way (Curb Ramps)

Intersection ID: N/A Main Street: BEVINGTON\_PL Cross Street: N/A Location: SW

ADA ID: 375A60F39F27 Ramp Type: Perp Initial Pass/Fail: Fail Overall Compliance: No Severity Score: 13.75

Codes/Mitigation Info/Possible Solution

| Street 1 Name           | BEVINGTON PL |
|-------------------------|--------------|
| Stop Condition-Street 2 | None         |
| Street 2 Name           | N/A          |
| Stop Condition-Street 1 | N/A          |