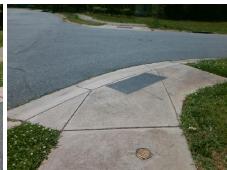

Possible Solutions:

Remove & Replace Entire Ramp.

Surveyor Notes:

N/A

PROW/ADA:

R304.5.3

Total Cost: \$ 1850.00

| Field Measurements/Component Compliance |                       |      |      |                             |      |
|-----------------------------------------|-----------------------|------|------|-----------------------------|------|
| Compliance Description                  |                       | Data | Comp | liance Description          | Data |
| N/A                                     | Ramp Length (in)      | 59.0 | Yes  | Ramp Slope (%)              | 6.0  |
| Yes                                     | Ramp Width (in)       | 48.0 | No   | Ramp XSlope (%)             | 2.1  |
| N/A                                     | Flare Type LT         | N/A  | N/A  | Flare Type RT               | N/A  |
| N/A                                     | Flare Slope LT (%)    | N/A  | N/A  | Flare Slope RT (%)          | N/A  |
| N/A                                     | Flare Traversable LT? | N/A  | N/A  | Flare Traversable RT?       | N/A  |
| N/A                                     | Landing Length (in)   | N/A  | N/A  | DWS Provided?               | N/A  |
| N/A                                     | Landing Width (in)    | N/A  | N/A  | DWS Contrast?               | N/A  |
| N/A                                     | Landing Slope (%)     | N/A  | N/A  | DWS Length (in)             | N/A  |
| N/A                                     | Landing X Slope (%)   | N/A  | N/A  | DWS Full Width?             | N/A  |
| N/A                                     | Landing Curb? (Y/N)   | N/A  | N/A  | DWS Offset (in)             | N/A  |
| N/A                                     | Shared Landing?       | N/A  |      |                             |      |
| N/A                                     | Gutter Ponding?       | N/A  | N/A  | Gutter Slope (%)            | N/A  |
| N/A                                     | Gutter Lip Ht (in)    | N/A  | N/A  | Gutter X Slope (%)          | N/A  |
| N/A                                     | Painted X Walk1?      | No   | N/A  | Painted X Walk2?            | N/A  |
|                                         | X Walk 1 Direction    | To S |      | X Walk 2 Direction          | N/A  |
| N/A                                     | X Walk 1 Width (in)   | N/A  | N/A  | X Walk 2 Width (in)         | N/A  |
|                                         | X Walk 1 Slope (%)    | 0.4  |      | X Walk 2 Slope (%)          | N/A  |
|                                         | X Walk 1 X Slope (%)  | 3.6  |      | X Walk 2 X Slope (%)        | N/A  |
| N/A                                     | Ramp inside XWalk1?   | N/A  | N/A  | Ramp inside XWalk2?         | N/A  |
|                                         | Road Slope (%)        | N/A  | N/A  | Clear Space?                | N/A  |
|                                         | Road X Slope (%)      | N/A  | N/A  | Clear Space to XWalk (in)   | N/A  |
| N/A                                     | Any Obstructions?     | N/A  | N/A  | Storm Grate/Utility Hazard? | N/A  |
|                                         | Obstruction Type      |      |      | Storm Grate/Utility Type    |      |
|                                         |                       | N/A  |      |                             | N/A  |
|                                         |                       |      | Yes  | Surface Condition? (G/P)    | Good |
|                                         | Ma seven              | •    | -    |                             |      |