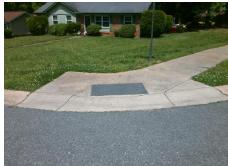

Possible Solutions:

Remove & Replace Entire Ramp.

Surveyor Notes:

N/A

PROW/ADA:

R304.5.3

Total Cost: \$ 1850.00

| Field Measurements/Component Compliance |                       |      |      |                             |      |
|-----------------------------------------|-----------------------|------|------|-----------------------------|------|
| Compliance Description                  |                       | Data | Comp | liance Description          | Data |
| N/A                                     | Ramp Length (in)      | 59.0 | Yes  | Ramp Slope (%)              | 6.0  |
| Yes                                     | Ramp Width (in)       | 48.0 | No   | Ramp XSlope (%)             | 2.1  |
| N/A                                     | Flare Type LT         | N/A  | N/A  | Flare Type RT               | N/A  |
| N/A                                     | Flare Slope LT (%)    | N/A  | N/A  | Flare Slope RT (%)          | N/A  |
| N/A                                     | Flare Traversable LT? | N/A  | N/A  | Flare Traversable RT?       | N/A  |
| N/A                                     | Landing Length (in)   | N/A  | N/A  | DWS Provided?               | N/A  |
| N/A                                     | Landing Width (in)    | N/A  | N/A  | DWS Contrast?               | N/A  |
| N/A                                     | Landing Slope (%)     | N/A  | N/A  | DWS Length (in)             | N/A  |
| N/A                                     | Landing X Slope (%)   | N/A  | N/A  | DWS Full Width?             | N/A  |
| N/A                                     | Landing Curb? (Y/N)   | N/A  | N/A  | DWS Offset (in)             | N/A  |
| N/A                                     | Shared Landing?       | N/A  |      |                             |      |
| N/A                                     | Gutter Ponding?       | N/A  | N/A  | Gutter Slope (%)            | N/A  |
| N/A                                     | Gutter Lip Ht (in)    | N/A  | N/A  | Gutter X Slope (%)          | N/A  |
| N/A                                     | Painted X Walk1?      | No   | N/A  | Painted X Walk2?            | N/A  |
|                                         | X Walk 1 Direction    | To S |      | X Walk 2 Direction          | N/A  |
| N/A                                     | X Walk 1 Width (in)   | N/A  | N/A  | X Walk 2 Width (in)         | N/A  |
|                                         | X Walk 1 Slope (%)    | 0.4  |      | X Walk 2 Slope (%)          | N/A  |
|                                         | X Walk 1 X Slope (%)  | 3.6  |      | X Walk 2 X Slope (%)        | N/A  |
| N/A                                     | Ramp inside XWalk1?   | N/A  | N/A  | Ramp inside XWalk2?         | N/A  |
|                                         | Road Slope (%)        | N/A  | N/A  | Clear Space?                | N/A  |
|                                         | Road X Slope (%)      | N/A  | N/A  | Clear Space to XWalk (in)   | N/A  |
| N/A                                     | Any Obstructions?     | N/A  | N/A  | Storm Grate/Utility Hazard? | N/A  |
|                                         | Obstruction Type      |      |      | Storm Grate/Utility Type    |      |
|                                         |                       | N/A  |      |                             | N/A  |
|                                         |                       |      | Yes  | Surface Condition? (G/P)    | Good |
|                                         | Ma seven              | •    | -    |                             |      |