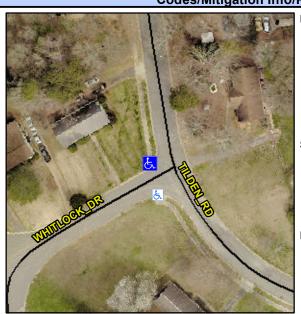

## Access Compliance Report Public Rights-of-Way (Curb Ramps)

Intersection ID: 7024 Main Street: TILDEN\_RD Cross Street: WHITLOCK\_DR Location: N

ADA ID: 375FD8A2D798 Ramp Type: Perp Initial Pass/Fail: Fail Overall Compliance: No Severity Score: 1.25