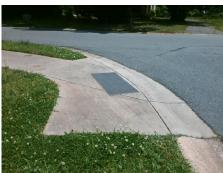

Possible Solutions:

Remove & Replace Entire Ramp.

Surveyor Notes:

N/A

PROW/ADA:

R304.5.3

Total Cost: \$ 1850.00

| Field Measurements/Component Compliance |                       |      |      |                             |      |
|-----------------------------------------|-----------------------|------|------|-----------------------------|------|
| Compliance Description                  |                       | Data | Comp | liance Description          | Data |
| N/A                                     | Ramp Length (in)      | 59.0 | Yes  | Ramp Slope (%)              | 6.0  |
| Yes                                     | Ramp Width (in)       | 48.0 | No   | Ramp XSlope (%)             | 2.1  |
| N/A                                     | Flare Type LT         | N/A  | N/A  | Flare Type RT               | N/A  |
| N/A                                     | Flare Slope LT (%)    | N/A  | N/A  | Flare Slope RT (%)          | N/A  |
| N/A                                     | Flare Traversable LT? | N/A  | N/A  | Flare Traversable RT?       | N/A  |
| N/A                                     | Landing Length (in)   | N/A  | N/A  | DWS Provided?               | N/A  |
| N/A                                     | Landing Width (in)    | N/A  | N/A  | DWS Contrast?               | N/A  |
| N/A                                     | Landing Slope (%)     | N/A  | N/A  | DWS Length (in)             | N/A  |
| N/A                                     | Landing X Slope (%)   | N/A  | N/A  | DWS Full Width?             | N/A  |
| N/A                                     | Landing Curb? (Y/N)   | N/A  | N/A  | DWS Offset (in)             | N/A  |
| N/A                                     | Shared Landing?       | N/A  |      |                             |      |
| N/A                                     | Gutter Ponding?       | N/A  | N/A  | Gutter Slope (%)            | N/A  |
| N/A                                     | Gutter Lip Ht (in)    | N/A  | N/A  | Gutter X Slope (%)          | N/A  |
| N/A                                     | Painted X Walk1?      | No   | N/A  | Painted X Walk2?            | N/A  |
|                                         | X Walk 1 Direction    | To S |      | X Walk 2 Direction          | N/A  |
| N/A                                     | X Walk 1 Width (in)   | N/A  | N/A  | X Walk 2 Width (in)         | N/A  |
|                                         | X Walk 1 Slope (%)    | 0.4  |      | X Walk 2 Slope (%)          | N/A  |
|                                         | X Walk 1 X Slope (%)  | 3.6  |      | X Walk 2 X Slope (%)        | N/A  |
| N/A                                     | Ramp inside XWalk1?   | N/A  | N/A  | Ramp inside XWalk2?         | N/A  |
|                                         | Road Slope (%)        | N/A  | N/A  | Clear Space?                | N/A  |
|                                         | Road X Slope (%)      | N/A  | N/A  | Clear Space to XWalk (in)   | N/A  |
| N/A                                     | Any Obstructions?     | N/A  | N/A  | Storm Grate/Utility Hazard? | N/A  |
|                                         | Obstruction Type      |      |      | Storm Grate/Utility Type    |      |
|                                         |                       | N/A  |      |                             | N/A  |
|                                         |                       |      | Yes  | Surface Condition? (G/P)    | Good |
|                                         | Ma seven              | •    | -    |                             |      |