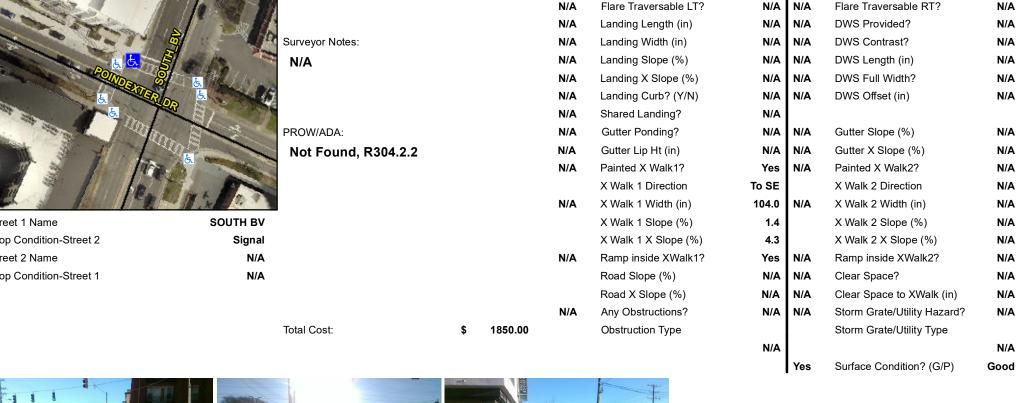

## **Access Compliance Report Public Rights-of-Way** (Curb Ramps)

Data

11.4

3.2

N/A

N/A

Intersection ID: 15175 Main Street: SOUTH BV **Cross Street: POINDEXTER DR** Location: NW **Overall Compliance: No** ADA ID: 376007C7B416 Ramp Type: Perp Initial Pass/Fail: Fail Severity Score: 13.75

## Field Measurements/Component Compliance

No

Yes

N/A

N/A

Compliance Description

Ramp Slope (%)

Flare Type RT

Ramp XSlope (%)

Flare Slope RT (%)

<u>Data</u>

93.0

49.0

N/A

N/A

Street 1 Name Stop Condition-Street 2 Street 2 Name Stop Condition-Street 1

| OSSIDIE SCIULIOII             |      | i icia ivic          |
|-------------------------------|------|----------------------|
| Possible Solutions:           | Comp | liance Description   |
| Remove & Replace Entire Ramp. | N/A  | Ramp Length (in)     |
|                               | Yes  | Ramp Width (in)      |
|                               | N/A  | Flare Type LT        |
|                               | N/A  | Flare Slope LT (%)   |
|                               | N/A  | Flare Traversable LT |
|                               | N/A  | Landing Length (in)  |
| Surveyor Notes:               | N/A  | Landing Width (in)   |
| N/A                           | N/A  | Landing Slope (%)    |
|                               | N/A  | Landing X Slope (%   |
|                               | N/A  | Landing Curb? (Y/N   |
|                               | N/A  | Shared Landing?      |
| PROW/ADA:                     | N/A  | Gutter Ponding?      |
| Not Found, R304.2.2           | N/A  | Gutter Lip Ht (in)   |
| ,                             | N/A  | Painted X Walk1?     |
|                               |      | X Walk 1 Direction   |
|                               | N/A  | X Walk 1 Width (in)  |
|                               |      | X Walk 1 Slope (%)   |
|                               |      | X Walk 1 X Slope (%  |
|                               | N/A  | Ramp inside XWalk    |
|                               |      | Road Slope (%)       |
|                               |      |                      |