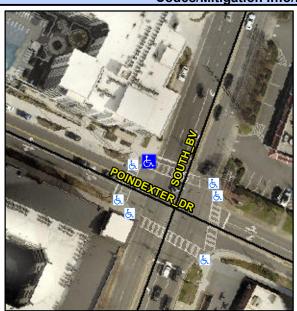

## **Access Compliance Report Public Rights-of-Way** (Curb Ramps)

Data

11.4

3.2

N/A

N/A

Intersection ID: 15175 Main Street: SOUTH BV **Cross Street: POINDEXTER DR** Location: NW **Overall Compliance: No** ADA ID: 376007C7B416 Ramp Type: Perp Initial Pass/Fail: Fail Severity Score: 13.75

Ramp XSlope (%)

Flare Slope RT (%)

<u>Data</u>

93.0

49.0

N/A

N/A

Street 1 Name Stop Condition-Street 2 Street 2 Name Stop Condition-Street 1