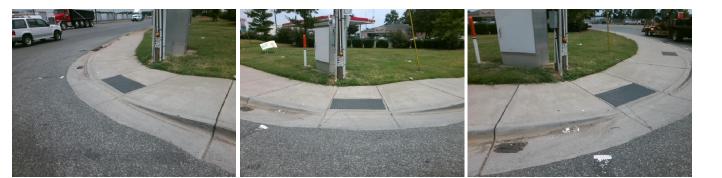

## Access Compliance Report Public Rights-of-Way (Curb Ramps)

N/A

Curb Slope (%)

14.7

| Intersection ID: 7523                   | Main Street: COTTONWOOD_ST |                             |                                                | Street:                                 | N_GRAHAM_ST          | Location: | NE                          |                             |      |
|-----------------------------------------|----------------------------|-----------------------------|------------------------------------------------|-----------------------------------------|----------------------|-----------|-----------------------------|-----------------------------|------|
|                                         |                            |                             |                                                |                                         |                      |           |                             |                             |      |
| ADA ID: 37681AE41116 Ramp Type: Para    |                            | Initial                     | Initial Pass/Fail: Fail Overall Compliance: No |                                         |                      |           | o Severity Score:           | 13.75                       |      |
| Codes/Mitigation Info/Possible Solution |                            |                             |                                                | Field Measurements/Component Compliance |                      |           |                             |                             |      |
|                                         | CAR .                      | Possible Solutions:         |                                                | Compliance Description                  |                      |           | Data Compliance Description |                             |      |
|                                         | D 1                        | Remove & Replace Entire Ram | р.                                             | N/A                                     | Ramp Length LT (in)  | 46.5      | N/A                         | Ramp Length RT (in)         | 46.5 |
|                                         |                            |                             | -                                              | Yes                                     | Ramp Width LT (in)   | 70.0      | Yes                         | Ramp Width RT (in)          | 71.5 |
|                                         |                            | 1                           |                                                | Yes                                     | Ramp Slope LT (%)    | 5.2       | No                          | Ramp Slope RT (%)           | 9.6  |
| Real Mark                               |                            | 1                           |                                                | No                                      | Ramp XSlope LT (%)   | 2.3       | No                          | Ramp XSlope RT (%)          | 4.5  |
| No 1/2 3/ No and                        | A                          |                             |                                                | N/A                                     | Landing Length (in)  | N/A       | N/A                         | DWS Provided?               | N/A  |
| 900 - 25 A                              | A A                        |                             |                                                | N/A                                     | Landing Width (in)   | N/A       | N/A                         | DWS Contrast?               | N/A  |
| TE VIE                                  |                            | Surveyor Notes:             |                                                | N/A                                     | Landing Slope (%)    | N/A       | N/A                         | DWS Length (in)             | N/A  |
|                                         |                            | N/A                         |                                                | N/A                                     | Landing X Slope (%)  | N/A       | N/A                         | DWS Full Width?             | N/A  |
| K M B                                   |                            |                             |                                                | N/A                                     | Landing Curb? (Y/N)  | N/A       | N/A                         | DWS Offset (in)             | N/A  |
| KAAGAN DE                               | and the second second      |                             |                                                | N/A                                     | Shared Landing?      | N/A       |                             |                             |      |
| A B                                     |                            |                             |                                                | N/A                                     | Gutter Ponding?      | N/A       | N/A                         | Gutter Slope (%)            | N/A  |
| 1 Production                            | dite                       | PROW/ADA:                   |                                                | N/A                                     | Gutter Lip Ht (in)   | N/A       | N/A                         | Gutter X Slope (%)          | N/A  |
| A Care in                               |                            | R304.5.3, R304.3.2          |                                                | N/A                                     | Painted X Walk1?     | No        | N/A                         | Painted X Walk2?            | N/A  |
|                                         | 41. 20                     | ,                           |                                                |                                         | X Walk 1 Direction   | To NW     |                             | X Walk 2 Direction          | N/A  |
|                                         | MAS                        |                             |                                                | N/A                                     | X Walk 1 Width (in)  | N/A       | N/A                         | X Walk 2 Width (in)         | N/A  |
| A long                                  |                            |                             |                                                |                                         | X Walk 1 Slope (%)   | 2.1       |                             | X Walk 2 Slope (%)          | N/A  |
| Street 1 Name N GR                      | RAHAM ST                   |                             |                                                |                                         | X Walk 1 X Slope (%) | 0.3       |                             | X Walk 2 X Slope (%)        | N/A  |
| Stop Condition-Street 1                 | Signal                     |                             |                                                | N/A                                     | Ramp inside XWalk1?  | N/A       | N/A                         | Ramp inside XWalk2?         | N/A  |
| Street 2 Name                           | N/A                        |                             |                                                |                                         | Road Slope (%)       | N/A       | N/A                         | Clear Space?                | N/A  |
| Stop Condition-Street 2                 | N/A                        |                             |                                                |                                         | Road X Slope (%)     | N/A       | N/A                         | Clear Space to XWalk (in)   | N/A  |
|                                         |                            |                             |                                                | N/A                                     | Any Obstructions?    | N/A       | N/A                         | Storm Grate/Utility Hazard? | N/A  |
|                                         |                            |                             |                                                |                                         | Obstruction Type     |           |                             | Storm Grate/Utility Type    |      |
|                                         |                            | Total Cost: \$              | 1600.00                                        |                                         |                      | N/A       |                             |                             | N/A  |
|                                         |                            |                             |                                                |                                         |                      |           | Yes                         | Surface Condition? (G/P)    | Good |