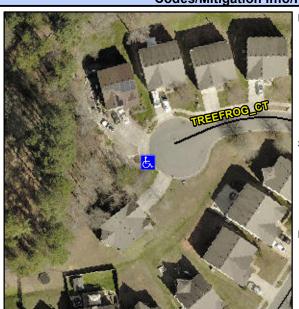

## **Access Compliance Report Public Rights-of-Way** (Curb Ramps)

Intersection ID: 10018266 Main Street: TREEFROG\_CT Cross Street: N/A Location: W **Overall Compliance: No ADA ID: 376D3DB553AD** Ramp Type: Perp Initial Pass/Fail: Pass **Severity Score:** 20