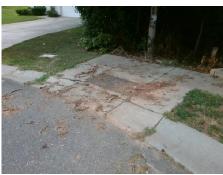

Total Cost: 2600.00

| Field Measurements/Component Compliance |                       |        |     |                             |      |  |
|-----------------------------------------|-----------------------|--------|-----|-----------------------------|------|--|
| Compliance Description                  |                       | Data   |     | liance Description          | Data |  |
| N/A                                     | Ramp Length (in)      | 49.0   | Yes | Ramp Slope (%)              | 6.1  |  |
| Yes                                     | Ramp Width (in)       | 48.0   | Yes | Ramp XSlope (%)             | 0.6  |  |
| N/A                                     | Flare Type LT         | Sloped | N/A | Flare Type RT               | N/A  |  |
| N/A                                     | Flare Slope LT (%)    | 4.1    | N/A | Flare Slope RT (%)          | 6.9  |  |
| N/A                                     | Flare Traversable LT? | No     | N/A | Flare Traversable RT?       | No   |  |
| No                                      | Landing Length (in)   | 47.0   | Yes | DWS Provided?               | Yes  |  |
| Yes                                     | Landing Width (in)    | 48.0   | Yes | DWS Contrast?               | Yes  |  |
| Yes                                     | Landing Slope (%)     | 1.6    | Yes | DWS Length (in)             | 24.0 |  |
| Yes                                     | Landing X Slope (%)   | 1.4    | Yes | DWS Full Width?             | Yes  |  |
| N/A                                     | Landing Curb? (Y/N)   | No     | No  | DWS Offset (in)             | 5.5  |  |
| N/A                                     | Shared Landing?       | No     |     |                             |      |  |
| No                                      | Gutter Ponding?       | Yes    | No  | Gutter Slope (%)            | 6.0  |  |
| No                                      | Gutter Lip Ht (in)    | 0.8    | Yes | Gutter X Slope (%)          | 0.3  |  |
| N/A                                     | Painted X Walk1?      | No     | N/A | Painted X Walk2?            | N/A  |  |
|                                         | X Walk 1 Direction    | To E   |     | X Walk 2 Direction          | N/A  |  |
| N/A                                     | X Walk 1 Width (in)   | N/A    | N/A | X Walk 2 Width (in)         | N/A  |  |
|                                         | X Walk 1 Slope (%)    | 0.5    |     | X Walk 2 Slope (%)          | N/A  |  |
|                                         | X Walk 1 X Slope (%)  | 0.4    |     | X Walk 2 X Slope (%)        | N/A  |  |
| N/A                                     | Ramp inside XWalk1?   | N/A    | N/A | Ramp inside XWalk2?         | N/A  |  |
|                                         | Road Slope (%)        | N/A    | N/A | Clear Space?                | Yes  |  |
|                                         | Road X Slope (%)      | N/A    | N/A | Clear Space to XWalk (in)   | N/A  |  |
| Yes                                     | Any Obstructions?     | No     | Yes | Storm Grate/Utility Hazard? | No   |  |
|                                         | Obstruction Type      |        |     | Storm Grate/Utility Type    |      |  |
|                                         |                       | N/A    |     |                             | N/A  |  |
|                                         |                       |        | Yes | Surface Condition? (G/P)    | Good |  |