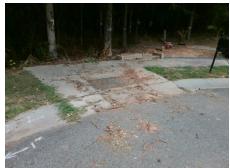

Total Cost: 2600.00

| Field Measurements/Component Compliance |                       |        |     |                             |      |  |
|-----------------------------------------|-----------------------|--------|-----|-----------------------------|------|--|
| Compliance Description                  |                       | Data   |     | liance Description          | Data |  |
| N/A                                     | Ramp Length (in)      | 49.0   | Yes | Ramp Slope (%)              | 6.1  |  |
| Yes                                     | Ramp Width (in)       | 48.0   | Yes | Ramp XSlope (%)             | 0.6  |  |
| N/A                                     | Flare Type LT         | Sloped | N/A | Flare Type RT               | N/A  |  |
| N/A                                     | Flare Slope LT (%)    | 4.1    | N/A | Flare Slope RT (%)          | 6.9  |  |
| N/A                                     | Flare Traversable LT? | No     | N/A | Flare Traversable RT?       | No   |  |
| No                                      | Landing Length (in)   | 47.0   | Yes | DWS Provided?               | Yes  |  |
| Yes                                     | Landing Width (in)    | 48.0   | Yes | DWS Contrast?               | Yes  |  |
| Yes                                     | Landing Slope (%)     | 1.6    | Yes | DWS Length (in)             | 24.0 |  |
| Yes                                     | Landing X Slope (%)   | 1.4    | Yes | DWS Full Width?             | Yes  |  |
| N/A                                     | Landing Curb? (Y/N)   | No     | No  | DWS Offset (in)             | 5.5  |  |
| N/A                                     | Shared Landing?       | No     |     |                             |      |  |
| No                                      | Gutter Ponding?       | Yes    | No  | Gutter Slope (%)            | 6.0  |  |
| No                                      | Gutter Lip Ht (in)    | 0.8    | Yes | Gutter X Slope (%)          | 0.3  |  |
| N/A                                     | Painted X Walk1?      | No     | N/A | Painted X Walk2?            | N/A  |  |
|                                         | X Walk 1 Direction    | To E   |     | X Walk 2 Direction          | N/A  |  |
| N/A                                     | X Walk 1 Width (in)   | N/A    | N/A | X Walk 2 Width (in)         | N/A  |  |
|                                         | X Walk 1 Slope (%)    | 0.5    |     | X Walk 2 Slope (%)          | N/A  |  |
|                                         | X Walk 1 X Slope (%)  | 0.4    |     | X Walk 2 X Slope (%)        | N/A  |  |
| N/A                                     | Ramp inside XWalk1?   | N/A    | N/A | Ramp inside XWalk2?         | N/A  |  |
|                                         | Road Slope (%)        | N/A    | N/A | Clear Space?                | Yes  |  |
|                                         | Road X Slope (%)      | N/A    | N/A | Clear Space to XWalk (in)   | N/A  |  |
| Yes                                     | Any Obstructions?     | No     | Yes | Storm Grate/Utility Hazard? | No   |  |
|                                         | Obstruction Type      |        |     | Storm Grate/Utility Type    |      |  |
|                                         |                       | N/A    |     |                             | N/A  |  |
|                                         |                       |        | Yes | Surface Condition? (G/P)    | Good |  |