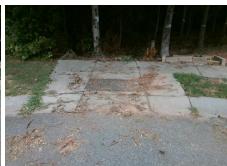

Total Cost: 2600.00

| Field Measurements/Component Compliance |                       |        |     |                             |      |  |
|-----------------------------------------|-----------------------|--------|-----|-----------------------------|------|--|
| Compliance Description                  |                       | Data   |     | liance Description          | Data |  |
| N/A                                     | Ramp Length (in)      | 49.0   | Yes | Ramp Slope (%)              | 6.1  |  |
| Yes                                     | Ramp Width (in)       | 48.0   | Yes | Ramp XSlope (%)             | 0.6  |  |
| N/A                                     | Flare Type LT         | Sloped | N/A | Flare Type RT               | N/A  |  |
| N/A                                     | Flare Slope LT (%)    | 4.1    | N/A | Flare Slope RT (%)          | 6.9  |  |
| N/A                                     | Flare Traversable LT? | No     | N/A | Flare Traversable RT?       | No   |  |
| No                                      | Landing Length (in)   | 47.0   | Yes | DWS Provided?               | Yes  |  |
| Yes                                     | Landing Width (in)    | 48.0   | Yes | DWS Contrast?               | Yes  |  |
| Yes                                     | Landing Slope (%)     | 1.6    | Yes | DWS Length (in)             | 24.0 |  |
| Yes                                     | Landing X Slope (%)   | 1.4    | Yes | DWS Full Width?             | Yes  |  |
| N/A                                     | Landing Curb? (Y/N)   | No     | No  | DWS Offset (in)             | 5.5  |  |
| N/A                                     | Shared Landing?       | No     |     |                             |      |  |
| No                                      | Gutter Ponding?       | Yes    | No  | Gutter Slope (%)            | 6.0  |  |
| No                                      | Gutter Lip Ht (in)    | 0.8    | Yes | Gutter X Slope (%)          | 0.3  |  |
| N/A                                     | Painted X Walk1?      | No     | N/A | Painted X Walk2?            | N/A  |  |
|                                         | X Walk 1 Direction    | To E   |     | X Walk 2 Direction          | N/A  |  |
| N/A                                     | X Walk 1 Width (in)   | N/A    | N/A | X Walk 2 Width (in)         | N/A  |  |
|                                         | X Walk 1 Slope (%)    | 0.5    |     | X Walk 2 Slope (%)          | N/A  |  |
|                                         | X Walk 1 X Slope (%)  | 0.4    |     | X Walk 2 X Slope (%)        | N/A  |  |
| N/A                                     | Ramp inside XWalk1?   | N/A    | N/A | Ramp inside XWalk2?         | N/A  |  |
|                                         | Road Slope (%)        | N/A    | N/A | Clear Space?                | Yes  |  |
|                                         | Road X Slope (%)      | N/A    | N/A | Clear Space to XWalk (in)   | N/A  |  |
| Yes                                     | Any Obstructions?     | No     | Yes | Storm Grate/Utility Hazard? | No   |  |
|                                         | Obstruction Type      |        |     | Storm Grate/Utility Type    |      |  |
|                                         |                       | N/A    |     |                             | N/A  |  |
|                                         |                       |        | Yes | Surface Condition? (G/P)    | Good |  |