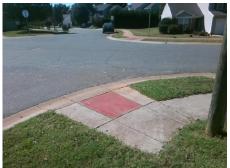

Surveyor Notes:
N/A

PROW/ADA:
R304.5.1, R304.5.3

Total Cost: \$ 3200.00

| Compliance Description |                       | Data | Compliance Description |                             | Data |
|------------------------|-----------------------|------|------------------------|-----------------------------|------|
| N/A                    | Ramp Length (in)      | 93.0 | Yes                    | BlendTrans Slope (%)        | 2.8  |
| No                     | Ramp Width (in)       | 30.0 | No                     | BlendTrans XSlope (%)       | 5.7  |
| N/A                    | Flare Type LT         | N/A  | N/A                    | Flare Type RT               | N/A  |
| N/A                    | Flare Slope LT (%)    | N/A  | N/A                    | Flare Slope RT (%)          | N/A  |
| N/A                    | Flare Traversable LT? | N/A  | N/A                    | Flare Traversable RT?       | N/A  |
| N/A                    | Landing Length (in)   | N/A  | N/A                    | DWS Provided?               | N/A  |
| N/A                    | Landing Width (in)    | N/A  | N/A                    | DWS Contrast?               | N/A  |
| N/A                    | Landing Slope (%)     | N/A  | N/A                    | DWS Length (in)             | N/A  |
| N/A                    | Landing X Slope (%)   | N/A  | N/A                    | DWS Full Width?             | N/A  |
| N/A                    | Landing Curb? (Y/N)   | N/A  | N/A                    | DWS Offset (in)             | N/A  |
| N/A                    | Shared Landing?       | N/A  |                        |                             |      |
| N/A                    | Gutter Ponding?       | N/A  | N/A                    | Gutter Slope (%)            | N/A  |
| N/A                    | Gutter Lip Ht (in)    | N/A  | N/A                    | Gutter X Slope (%)          | N/A  |
| N/A                    | Painted X Walk1?      | No   | N/A                    | Painted X Walk2?            | No   |
|                        | X Walk 1 Direction    | To W |                        | X Walk 2 Direction          | To S |
|                        | X Walk 1 Width (in)   | N/A  |                        | X Walk 2 Width (in)         | N/A  |
|                        | X Walk 1 Slope (%)    | 1.3  |                        | X Walk 2 Slope (%)          | 3.8  |
|                        | X Walk 1 X Slope (%)  | 4.9  |                        | X Walk 2 X Slope (%)        | 2.3  |
| N/A                    | Ramp inside XWalk1?   | N/A  | N/A                    | Ramp inside XWalk2?         | N/A  |
|                        | Road Slope (%)        | 4.8  |                        | Clear Space?                | N/A  |
|                        | Road X Slope (%)      | 2.3  | N/A                    | Clear Space to XWalk (in)   | N/A  |
| N/A                    | Any Obstructions?     | N/A  | N/A                    | Storm Grate/Utility Hazard? | N/A  |
|                        | Obstruction Type      |      |                        | Storm Grate/Utility Type    |      |
|                        |                       | N/A  |                        |                             | N/A  |
|                        |                       |      | Yes                    | Surface Condition? (G/P)    | Good |