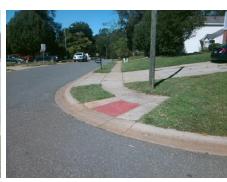

Surveyor Notes:
N/A

PROW/ADA:
R304.5.1, R304.5.3

Total Cost: \$ 3200.00

| Compliance Description |                       | Data | Compliance Description |                             | Data |
|------------------------|-----------------------|------|------------------------|-----------------------------|------|
| N/A                    | Ramp Length (in)      | 93.0 | Yes                    | BlendTrans Slope (%)        | 2.8  |
| No                     | Ramp Width (in)       | 30.0 | No                     | BlendTrans XSlope (%)       | 5.7  |
| N/A                    | Flare Type LT         | N/A  | N/A                    | Flare Type RT               | N/A  |
| N/A                    | Flare Slope LT (%)    | N/A  | N/A                    | Flare Slope RT (%)          | N/A  |
| N/A                    | Flare Traversable LT? | N/A  | N/A                    | Flare Traversable RT?       | N/A  |
| N/A                    | Landing Length (in)   | N/A  | N/A                    | DWS Provided?               | N/A  |
| N/A                    | Landing Width (in)    | N/A  | N/A                    | DWS Contrast?               | N/A  |
| N/A                    | Landing Slope (%)     | N/A  | N/A                    | DWS Length (in)             | N/A  |
| N/A                    | Landing X Slope (%)   | N/A  | N/A                    | DWS Full Width?             | N/A  |
| N/A                    | Landing Curb? (Y/N)   | N/A  | N/A                    | DWS Offset (in)             | N/A  |
| N/A                    | Shared Landing?       | N/A  |                        |                             |      |
| N/A                    | Gutter Ponding?       | N/A  | N/A                    | Gutter Slope (%)            | N/A  |
| N/A                    | Gutter Lip Ht (in)    | N/A  | N/A                    | Gutter X Slope (%)          | N/A  |
| N/A                    | Painted X Walk1?      | No   | N/A                    | Painted X Walk2?            | No   |
|                        | X Walk 1 Direction    | To W |                        | X Walk 2 Direction          | To S |
|                        | X Walk 1 Width (in)   | N/A  |                        | X Walk 2 Width (in)         | N/A  |
|                        | X Walk 1 Slope (%)    | 1.3  |                        | X Walk 2 Slope (%)          | 3.8  |
|                        | X Walk 1 X Slope (%)  | 4.9  |                        | X Walk 2 X Slope (%)        | 2.3  |
| N/A                    | Ramp inside XWalk1?   | N/A  | N/A                    | Ramp inside XWalk2?         | N/A  |
|                        | Road Slope (%)        | 4.8  |                        | Clear Space?                | N/A  |
|                        | Road X Slope (%)      | 2.3  | N/A                    | Clear Space to XWalk (in)   | N/A  |
| N/A                    | Any Obstructions?     | N/A  | N/A                    | Storm Grate/Utility Hazard? | N/A  |
|                        | Obstruction Type      |      |                        | Storm Grate/Utility Type    |      |
|                        |                       | N/A  |                        |                             | N/A  |
|                        |                       |      | Yes                    | Surface Condition? (G/P)    | Good |