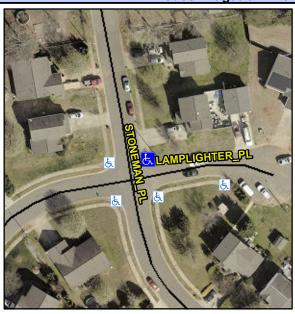

## Access Compliance Report Public Rights-of-Way (Curb Ramps)

Intersection ID: 43248 Main Street: LAMPLIGHTER\_PL Cross Street: STONEMAN\_DR Location: NE

ADA ID: 376D94B92495 Ramp Type: BlendTrans2 Initial Pass/Fail: Fail Overall Compliance: No Severity Score: 47.5

## Field Measurements/Component Compliance

Street 1 Name
Stop Condition-Street 1
Street 2 Name
Stop Condition-Street 2

STONEMAN PL None LAMPLIGHTER PL StopSign Possible Solutions:

Remove & Replace Curb Ramp With
Two New Directional Ramps or
Equivalent.