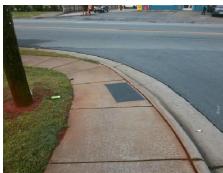

## Field Measurements/Component Compliance

Street 1 Name
Stop Condition-Street 1
Street 2 Name
Stop Condition-Street 2

OAK DR StopSign OAKDALE RD None Possible Solutions:

Remove & Replace Curb Ramp With Two New Directional Ramps or Equivalent.

Surveyor Notes:

N/A

PROW/ADA:

Not Found, R304.5.3

Total Cost: \$ 3200.00

| Field Measurements/Component Compilance |     |                       |                             |     |                             |      |
|-----------------------------------------|-----|-----------------------|-----------------------------|-----|-----------------------------|------|
| Compliance Description                  |     | Data                  | Data Compliance Description |     | Data                        |      |
|                                         | N/A | Ramp Length (in)      | 61.0                        | Yes | BlendTrans Slope (%)        | 4.2  |
|                                         | Yes | Ramp Width (in)       | 76.0                        | No  | BlendTrans XSlope (%)       | 13.8 |
|                                         | N/A | Flare Type LT         | N/A                         | N/A | Flare Type RT               | N/A  |
|                                         | N/A | Flare Slope LT (%)    | N/A                         | N/A | Flare Slope RT (%)          | N/A  |
|                                         | N/A | Flare Traversable LT? | N/A                         | N/A | Flare Traversable RT?       | N/A  |
|                                         | N/A | Landing Length (in)   | N/A                         | N/A | DWS Provided?               | N/A  |
|                                         | N/A | Landing Width (in)    | N/A                         | N/A | DWS Contrast?               | N/A  |
|                                         | N/A | Landing Slope (%)     | N/A                         | N/A | DWS Length (in)             | N/A  |
|                                         | N/A | Landing X Slope (%)   | N/A                         | N/A | DWS Full Width?             | N/A  |
|                                         | N/A | Landing Curb? (Y/N)   | N/A                         | N/A | DWS Offset (in)             | N/A  |
|                                         | N/A | Shared Landing?       | N/A                         |     |                             |      |
|                                         | N/A | Gutter Ponding?       | N/A                         | N/A | Gutter Slope (%)            | N/A  |
|                                         | N/A | Gutter Lip Ht (in)    | N/A                         | N/A | Gutter X Slope (%)          | N/A  |
|                                         | N/A | Painted X Walk1?      | No                          | N/A | Painted X Walk2?            | No   |
|                                         |     | X Walk 1 Direction    | To N                        |     | X Walk 2 Direction          | To W |
|                                         |     | X Walk 1 Width (in)   | N/A                         |     | X Walk 2 Width (in)         | N/A  |
|                                         |     | X Walk 1 Slope (%)    | 2.8                         |     | X Walk 2 Slope (%)          | N/A  |
|                                         |     | X Walk 1 X Slope (%)  | 10.9                        |     | X Walk 2 X Slope (%)        | N/A  |
|                                         | N/A | Ramp inside XWalk1?   | N/A                         | N/A | Ramp inside XWalk2?         | N/A  |
|                                         |     | Road Slope (%)        | 10.9                        |     | Clear Space?                | N/A  |
|                                         |     | Road X Slope (%)      | 2.8                         | N/A | Clear Space to XWalk (in)   | N/A  |
|                                         | N/A | Any Obstructions?     | N/A                         | N/A | Storm Grate/Utility Hazard? | N/A  |