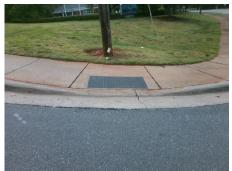

## Field Measurements/Component Compliance

Street 1 Name
Stop Condition-Street 1
Street 2 Name
Stop Condition-Street 2

OAK DR StopSign OAKDALE RD None Possible Solutions:

Remove & Replace Curb Ramp With Two New Directional Ramps or Equivalent.

Surveyor Notes:

N/A

PROW/ADA:

Not Found, R304.5.3

Total Cost: \$ 3200.00

| Field Measurements/Component Compilance |     |                       |                             |     |                             |      |
|-----------------------------------------|-----|-----------------------|-----------------------------|-----|-----------------------------|------|
| Compliance Description                  |     | Data                  | Data Compliance Description |     | Data                        |      |
|                                         | N/A | Ramp Length (in)      | 61.0                        | Yes | BlendTrans Slope (%)        | 4.2  |
|                                         | Yes | Ramp Width (in)       | 76.0                        | No  | BlendTrans XSlope (%)       | 13.8 |
|                                         | N/A | Flare Type LT         | N/A                         | N/A | Flare Type RT               | N/A  |
|                                         | N/A | Flare Slope LT (%)    | N/A                         | N/A | Flare Slope RT (%)          | N/A  |
|                                         | N/A | Flare Traversable LT? | N/A                         | N/A | Flare Traversable RT?       | N/A  |
|                                         | N/A | Landing Length (in)   | N/A                         | N/A | DWS Provided?               | N/A  |
|                                         | N/A | Landing Width (in)    | N/A                         | N/A | DWS Contrast?               | N/A  |
|                                         | N/A | Landing Slope (%)     | N/A                         | N/A | DWS Length (in)             | N/A  |
|                                         | N/A | Landing X Slope (%)   | N/A                         | N/A | DWS Full Width?             | N/A  |
|                                         | N/A | Landing Curb? (Y/N)   | N/A                         | N/A | DWS Offset (in)             | N/A  |
|                                         | N/A | Shared Landing?       | N/A                         |     |                             |      |
|                                         | N/A | Gutter Ponding?       | N/A                         | N/A | Gutter Slope (%)            | N/A  |
|                                         | N/A | Gutter Lip Ht (in)    | N/A                         | N/A | Gutter X Slope (%)          | N/A  |
|                                         | N/A | Painted X Walk1?      | No                          | N/A | Painted X Walk2?            | No   |
|                                         |     | X Walk 1 Direction    | To N                        |     | X Walk 2 Direction          | To W |
|                                         |     | X Walk 1 Width (in)   | N/A                         |     | X Walk 2 Width (in)         | N/A  |
|                                         |     | X Walk 1 Slope (%)    | 2.8                         |     | X Walk 2 Slope (%)          | N/A  |
|                                         |     | X Walk 1 X Slope (%)  | 10.9                        |     | X Walk 2 X Slope (%)        | N/A  |
|                                         | N/A | Ramp inside XWalk1?   | N/A                         | N/A | Ramp inside XWalk2?         | N/A  |
|                                         |     | Road Slope (%)        | 10.9                        |     | Clear Space?                | N/A  |
|                                         |     | Road X Slope (%)      | 2.8                         | N/A | Clear Space to XWalk (in)   | N/A  |
|                                         | N/A | Any Obstructions?     | N/A                         | N/A | Storm Grate/Utility Hazard? | N/A  |