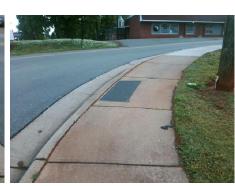

## Field Measurements/Component Compliance

Street 1 Name
Stop Condition-Street 1
Street 2 Name
Stop Condition-Street 2

OAK DR StopSign OAKDALE RD None Possible Solutions:

Remove & Replace Curb Ramp With Two New Directional Ramps or Equivalent.

Surveyor Notes:

N/A

PROW/ADA:

Not Found, R304.5.3

Total Cost: \$ 3200.00

| Field Measurements/Component Compilance |     |                       |                             |     |                             |      |
|-----------------------------------------|-----|-----------------------|-----------------------------|-----|-----------------------------|------|
| Compliance Description                  |     | Data                  | Data Compliance Description |     | Data                        |      |
|                                         | N/A | Ramp Length (in)      | 61.0                        | Yes | BlendTrans Slope (%)        | 4.2  |
|                                         | Yes | Ramp Width (in)       | 76.0                        | No  | BlendTrans XSlope (%)       | 13.8 |
|                                         | N/A | Flare Type LT         | N/A                         | N/A | Flare Type RT               | N/A  |
|                                         | N/A | Flare Slope LT (%)    | N/A                         | N/A | Flare Slope RT (%)          | N/A  |
|                                         | N/A | Flare Traversable LT? | N/A                         | N/A | Flare Traversable RT?       | N/A  |
|                                         | N/A | Landing Length (in)   | N/A                         | N/A | DWS Provided?               | N/A  |
|                                         | N/A | Landing Width (in)    | N/A                         | N/A | DWS Contrast?               | N/A  |
|                                         | N/A | Landing Slope (%)     | N/A                         | N/A | DWS Length (in)             | N/A  |
|                                         | N/A | Landing X Slope (%)   | N/A                         | N/A | DWS Full Width?             | N/A  |
|                                         | N/A | Landing Curb? (Y/N)   | N/A                         | N/A | DWS Offset (in)             | N/A  |
|                                         | N/A | Shared Landing?       | N/A                         |     |                             |      |
|                                         | N/A | Gutter Ponding?       | N/A                         | N/A | Gutter Slope (%)            | N/A  |
|                                         | N/A | Gutter Lip Ht (in)    | N/A                         | N/A | Gutter X Slope (%)          | N/A  |
|                                         | N/A | Painted X Walk1?      | No                          | N/A | Painted X Walk2?            | No   |
|                                         |     | X Walk 1 Direction    | To N                        |     | X Walk 2 Direction          | To W |
|                                         |     | X Walk 1 Width (in)   | N/A                         |     | X Walk 2 Width (in)         | N/A  |
|                                         |     | X Walk 1 Slope (%)    | 2.8                         |     | X Walk 2 Slope (%)          | N/A  |
|                                         |     | X Walk 1 X Slope (%)  | 10.9                        |     | X Walk 2 X Slope (%)        | N/A  |
|                                         | N/A | Ramp inside XWalk1?   | N/A                         | N/A | Ramp inside XWalk2?         | N/A  |
|                                         |     | Road Slope (%)        | 10.9                        |     | Clear Space?                | N/A  |
|                                         |     | Road X Slope (%)      | 2.8                         | N/A | Clear Space to XWalk (in)   | N/A  |
|                                         | N/A | Any Obstructions?     | N/A                         | N/A | Storm Grate/Utility Hazard? | N/A  |