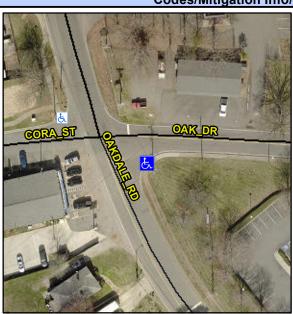

## Access Compliance Report Public Rights-of-Way (Curb Ramps)

Intersection ID: 5899 Main Street: CORA\_ST Cross Street: OAK\_DR Location: SE

ADA ID: 3771B5DAEB51 Ramp Type: BlendTrans2 Initial Pass/Fail: Fail Overall Compliance: No Severity Score: 25

## Field Measurements/Component Compliance

Street 1 Name
Stop Condition-Street 1
Street 2 Name
Stop Condition-Street 2

OAK DR StopSign OAKDALE RD None Possible Solutions:

Remove & Replace Curb Ramp With Two New Directional Ramps or Equivalent.