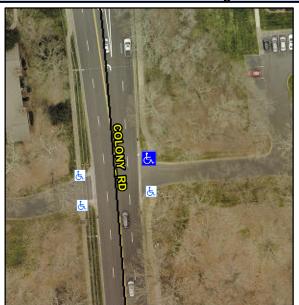

## Access Compliance Report Public Rights-of-Way (Curb Ramps)

Intersection ID: 10023798Main Street:COLONY\_RDCross Street:FAIRINGTON\_APARTMENTS\_DRLocation:NEADA ID: 377673B0C510Ramp Type:Directional1Initial Pass/Fail:FailOverall Compliance:NoSeverity Score:37.5