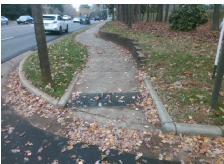

## Access Compliance Report Public Rights-of-Way (Curb Ramps)

Intersection ID: 10023798Main Street:COLONY\_RDCross Street:FAIRINGTON\_APARTMENTS\_DRLocation:NEADA ID: 377673B0C510Ramp Type:Directional1Initial Pass/Fail:FailOverall Compliance:NoSeverity Score:37.5

## Field Measurements/Component Compliance

Street 1 Name FAIRINGTON APARTMENTS DR
Stop Condition-Street 1 StopSign
Street 2 Name N/A
Stop Condition-Street 2 N/A

| Possible Solution                       |     |         | Fleid Measurements/Component Compliance |                       |      |       |                       |                    |  |
|-----------------------------------------|-----|---------|-----------------------------------------|-----------------------|------|-------|-----------------------|--------------------|--|
| Possible Solutions:                     |     |         | Comp                                    | liance Description    | Data | Compl | liance Description    | Data               |  |
| Remove & Replace Entire                 | Ram | ıp.     | N/A                                     | Ramp Length (in)      | 83.0 | N/A   | Grade Break?          | N/A                |  |
| •                                       |     | •       | Yes                                     | Ramp Width (in)       | 73.0 | N/A   | Grade Break Slope (   | %) 0.0             |  |
|                                         |     |         | No                                      | Ramp Slope (%)        | 13.9 | N/A   | Grade Break XSlope    | (%) 0.0            |  |
|                                         |     |         | No                                      | Ramp XSlope (%)       | 5.5  |       |                       |                    |  |
|                                         |     |         | N/A                                     | Flare Type LT         | N/A  | N/A   | Flare Type RT         | N/A                |  |
|                                         |     |         | N/A                                     | Flare Slope LT (%)    | N/A  | N/A   | Flare Slope RT (%)    | 0.0                |  |
| Surveyor Notes:                         |     |         | N/A                                     | Flare Traversable LT? | N/A  | N/A   | Flare Traversable R1  | ? <b>N/A</b>       |  |
| N/A                                     |     |         | N/A                                     | Landing Length (in)   | 0.0  | N/A   | DWS Provided?         | N/A                |  |
|                                         |     |         | N/A                                     | Landing Width (in)    | 0.0  | N/A   | DWS Contrast?         | N/A                |  |
|                                         |     |         | N/A                                     | Landing Slope (%)     | 0.0  | N/A   | DWS Length (in)       | N/A                |  |
|                                         |     |         | N/A                                     | Landing X Slope (%)   | 0.0  | N/A   | DWS Full Width?       | N/A                |  |
| PROW/ADA:                               |     |         | N/A                                     | Landing Curb? (Y/N)   | N/A  | N/A   | DWS Offset LT (in)    | N/A                |  |
| R304.2.2, R304.5.3                      |     |         | N/A                                     | Shared Landing?       | N/A  | N/A   | DWS Offset RT (in)    | N/A                |  |
| , , , , , , , , , , , , , , , , , , , , |     |         | N/A                                     | Gutter Ponding?       | 0.0  | N/A   | Gutter Slope (%)      | N/A                |  |
|                                         |     |         | N/A                                     | Gutter Lip Ht (in)    | 0.0  | N/A   | Gutter X Slope (%)    | N/A                |  |
|                                         |     |         | N/A                                     | Painted X Walk1?      | No   |       | Road Slope (%)        | 3.6                |  |
|                                         |     |         |                                         | X Walk 1 Direction    | To S |       | Road X Slope (%)      | 2.7                |  |
|                                         |     |         |                                         | X Walk 1 Width (in)   | N/A  |       | Clear Space?          | N/A                |  |
|                                         |     |         |                                         | X Walk 1 Slope (%)    | 3.6  | N/A   | Clear Space to XWa    | lk (in) <b>N/A</b> |  |
|                                         |     |         |                                         | X Walk 1 X Slope (%)  | 2.7  | N/A   | Storm Grate/Utility H | azard? N/A         |  |
|                                         |     |         | N/A                                     | Ramp inside XWalk1?   | N/A  |       | Storm Grate/Utility T | ype                |  |
|                                         |     |         | N/A                                     | Any Obstructions?     | N/A  |       |                       | N/A                |  |
| Total Cost:                             | \$  | 1600.00 |                                         | Obstruction Type      |      | Yes   | Surface Condition? (  | G/P) Good          |  |
|                                         |     |         |                                         | • •                   | N/A  | N/A   | Curb Slope (%)        | 14.2               |  |