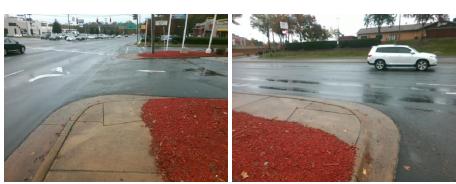

## Access Compliance Report Public Rights-of-Way (Curb Ramps)

Intersection ID: 10040201Main Street: TYVOLA\_RDCross Street: N/ALocation:NEADA ID: 377DCC17E84CRamp Type: Directional2Initial Pass/Fail: FailOverall Compliance: NoSeverity Score: 30

## Field Measurements/Component Compliance

Street 1 Name ENTRANCE
Stop Condition-Street 1 None
Street 2 Name N/A
Stop Condition-Street 2 N/A

| Possible Solutions:           | Comp |
|-------------------------------|------|
| Remove & Replace Entire Ramp. | N/A  |
| •                             | No   |
|                               | No   |
|                               | Yes  |
|                               | N/A  |
|                               | N/A  |
| Surveyor Notes:               | N/A  |
| N/A                           | N/A  |
|                               | N/A  |
|                               | N/A  |
|                               | N/A  |
| PROW/ADA:                     | N/A  |
| R304.5.1, R304.2.2            | N/A  |
| ,                             | N/A  |
|                               | N/A  |
|                               | N/A  |
|                               |      |
|                               |      |
|                               |      |
|                               |      |
|                               |      |

Total Cost:

1800.00

| Field Measurements/Component Compliance |                       |       |      |                             |      |  |
|-----------------------------------------|-----------------------|-------|------|-----------------------------|------|--|
| Compl                                   | iance Description     | Data  | Comp | liance Description          | Data |  |
| N/A                                     | Ramp Length (in)      | 121.0 | N/A  | Grade Break?                | N/A  |  |
| No                                      | Ramp Width (in)       | 34.0  | N/A  | Grade Break Slope (%)       | 0.0  |  |
| No                                      | Ramp Slope (%)        | 9.6   | N/A  | Grade Break XSlope (%)      | 0.0  |  |
| Yes                                     | Ramp XSlope (%)       | 0.5   |      |                             |      |  |
| N/A                                     | Flare Type LT         | N/A   | N/A  | Flare Type RT               | N/A  |  |
| N/A                                     | Flare Slope LT (%)    | N/A   | N/A  | Flare Slope RT (%)          | 0.0  |  |
| N/A                                     | Flare Traversable LT? | N/A   | N/A  | Flare Traversable RT?       | N/A  |  |
| N/A                                     | Landing Length (in)   | 0.0   | N/A  | DWS Provided?               | N/A  |  |
| N/A                                     | Landing Width (in)    | 0.0   | N/A  | DWS Contrast?               | N/A  |  |
| N/A                                     | Landing Slope (%)     | 0.0   | N/A  | DWS Length (in)             | N/A  |  |
| N/A                                     | Landing X Slope (%)   | 0.0   | N/A  | DWS Full Width?             | N/A  |  |
| N/A                                     | Landing Curb? (Y/N)   | N/A   | N/A  | DWS Offset LT (in)          | N/A  |  |
| N/A                                     | Shared Landing?       | N/A   | N/A  | DWS Offset RT (in)          | N/A  |  |
| N/A                                     | Gutter Ponding?       | 0.0   | N/A  | Gutter Slope (%)            | N/A  |  |
| N/A                                     | Gutter Lip Ht (in)    | 0.0   | N/A  | Gutter X Slope (%)          | N/A  |  |
| N/A                                     | Painted X Walk1?      | No    |      | Road Slope (%)              | 2.6  |  |
|                                         | X Walk 1 Direction    | To W  |      | Road X Slope (%)            | 2.8  |  |
|                                         | X Walk 1 Width (in)   | N/A   |      | Clear Space?                | N/A  |  |
|                                         | X Walk 1 Slope (%)    | 2.6   | N/A  | Clear Space to XWalk (in)   | N/A  |  |
|                                         | X Walk 1 X Slope (%)  | 2.8   | N/A  | Storm Grate/Utility Hazard? | N/A  |  |
| N/A                                     | Ramp inside XWalk1?   | N/A   |      | Storm Grate/Utility Type    |      |  |
| N/A                                     | Any Obstructions?     | N/A   |      |                             | N/A  |  |
|                                         | Obstruction Type      |       | Yes  | Surface Condition? (G/P)    | Good |  |
|                                         |                       | N/A   | N/A  | Curb Slope (%)              | 16.9 |  |
|                                         |                       |       |      |                             |      |  |