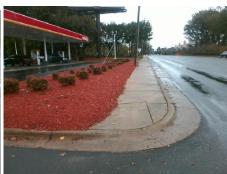

## Access Compliance Report Public Rights-of-Way (Curb Ramps)

Intersection ID: 10040201Main Street: TYVOLA\_RDCross Street: N/ALocation:NEADA ID: 377DCC17E84CRamp Type: Directional2Initial Pass/Fail: FailOverall Compliance: NoSeverity Score: 30

## Field Measurements/Component Compliance

Street 1 Name ENTRANCE
Stop Condition-Street 1 None
Street 2 Name N/A
Stop Condition-Street 2 N/A

| Possible Solutions:           | Comp |
|-------------------------------|------|
| Remove & Replace Entire Ramp. | N/A  |
| •                             | No   |
|                               | No   |
|                               | Yes  |
|                               | N/A  |
|                               | N/A  |
| Surveyor Notes:               | N/A  |
| N/A                           | N/A  |
|                               | N/A  |
|                               | N/A  |
|                               | N/A  |
| PROW/ADA:                     | N/A  |
| R304.5.1, R304.2.2            | N/A  |
| ,                             | N/A  |
|                               | N/A  |
|                               | N/A  |
|                               |      |
|                               |      |
|                               |      |
|                               |      |
|                               |      |

Total Cost:

1800.00

| Field Measurements/Component Compliance |                       |       |      |                             |      |  |
|-----------------------------------------|-----------------------|-------|------|-----------------------------|------|--|
| Compl                                   | iance Description     | Data  | Comp | liance Description          | Data |  |
| N/A                                     | Ramp Length (in)      | 121.0 | N/A  | Grade Break?                | N/A  |  |
| No                                      | Ramp Width (in)       | 34.0  | N/A  | Grade Break Slope (%)       | 0.0  |  |
| No                                      | Ramp Slope (%)        | 9.6   | N/A  | Grade Break XSlope (%)      | 0.0  |  |
| Yes                                     | Ramp XSlope (%)       | 0.5   |      |                             |      |  |
| N/A                                     | Flare Type LT         | N/A   | N/A  | Flare Type RT               | N/A  |  |
| N/A                                     | Flare Slope LT (%)    | N/A   | N/A  | Flare Slope RT (%)          | 0.0  |  |
| N/A                                     | Flare Traversable LT? | N/A   | N/A  | Flare Traversable RT?       | N/A  |  |
| N/A                                     | Landing Length (in)   | 0.0   | N/A  | DWS Provided?               | N/A  |  |
| N/A                                     | Landing Width (in)    | 0.0   | N/A  | DWS Contrast?               | N/A  |  |
| N/A                                     | Landing Slope (%)     | 0.0   | N/A  | DWS Length (in)             | N/A  |  |
| N/A                                     | Landing X Slope (%)   | 0.0   | N/A  | DWS Full Width?             | N/A  |  |
| N/A                                     | Landing Curb? (Y/N)   | N/A   | N/A  | DWS Offset LT (in)          | N/A  |  |
| N/A                                     | Shared Landing?       | N/A   | N/A  | DWS Offset RT (in)          | N/A  |  |
| N/A                                     | Gutter Ponding?       | 0.0   | N/A  | Gutter Slope (%)            | N/A  |  |
| N/A                                     | Gutter Lip Ht (in)    | 0.0   | N/A  | Gutter X Slope (%)          | N/A  |  |
| N/A                                     | Painted X Walk1?      | No    |      | Road Slope (%)              | 2.6  |  |
|                                         | X Walk 1 Direction    | To W  |      | Road X Slope (%)            | 2.8  |  |
|                                         | X Walk 1 Width (in)   | N/A   |      | Clear Space?                | N/A  |  |
|                                         | X Walk 1 Slope (%)    | 2.6   | N/A  | Clear Space to XWalk (in)   | N/A  |  |
|                                         | X Walk 1 X Slope (%)  | 2.8   | N/A  | Storm Grate/Utility Hazard? | N/A  |  |
| N/A                                     | Ramp inside XWalk1?   | N/A   |      | Storm Grate/Utility Type    |      |  |
| N/A                                     | Any Obstructions?     | N/A   |      |                             | N/A  |  |
|                                         | Obstruction Type      |       | Yes  | Surface Condition? (G/P)    | Good |  |
|                                         |                       | N/A   | N/A  | Curb Slope (%)              | 16.9 |  |
|                                         |                       |       |      |                             |      |  |