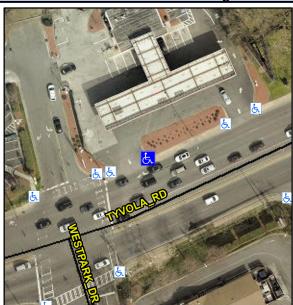

## Access Compliance Report Public Rights-of-Way (Curb Ramps)

Intersection ID: 10040201Main Street: TYVOLA\_RDCross Street: N/ALocation:NEADA ID: 377DCC17E84CRamp Type: Directional2Initial Pass/Fail: FailOverall Compliance: NoSeverity Score: 30