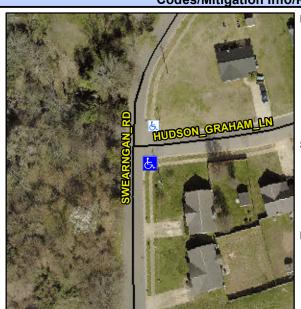

## **Access Compliance Report Public Rights-of-Way** (Curb Ramps)

Intersection ID: 28694 Main Street: SWEARNGAN RD Cross Street: HUDSON GRAHAM LN Location: S **Overall Compliance: No Severity Score:** 47.5 ADA ID: 3781BBCCD26C Ramp Type: Perp Initial Pass/Fail: Fail