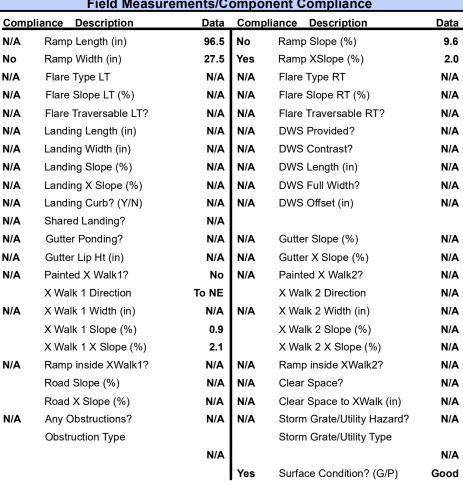

## Field Measurements/Component Compliance

**HUDSON GRAHAM LN** Street 1 Name Stop Condition-Street 2 StopSign N/A Street 2 Name Stop Condition-Street 1 N/A

|           | Possible Solutions:           |   |
|-----------|-------------------------------|---|
| T.        | Remove & Replace Entire Ramp. |   |
| Section 1 |                               |   |
|           |                               |   |
|           |                               |   |
|           |                               |   |
| -         | Surveyor Notes:               |   |
|           | N/A                           |   |
| •         |                               |   |
| 1         |                               |   |
|           | PROW/ADA:                     |   |
|           | Not Found, R304.5.1, R304.2.2 | ı |
|           | ,                             |   |
|           |                               |   |
| 4         |                               |   |
|           |                               |   |
|           |                               |   |
|           |                               |   |