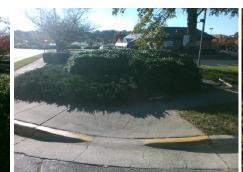

## Access Compliance Report Public Rights-of-Way (Curb Ramps)

| Intersection ID: 10037289 Main St       | ection ID: 10037289 Main Street: SARDIS_RD_NORTH |                                                    | Cross Street: N/A     |             |                              |                             | SW         |
|-----------------------------------------|--------------------------------------------------|----------------------------------------------------|-----------------------|-------------|------------------------------|-----------------------------|------------|
| ADA ID: 378338ECEBF1 Ramp Type: Perp    |                                                  | Initial Pass/Fail: Fail Overall Compliance: No     |                       |             | Location:<br>Severity Score: |                             |            |
| Codes/Mitigation Info/Possible Solution |                                                  | Field Measurements/Component Compliance            |                       |             |                              |                             |            |
| Possible Solutions:                     |                                                  | Compliance Description Data Compliance Description |                       |             |                              |                             | Data       |
|                                         |                                                  | N/A                                                | Ramp Length (in)      | 77.0        | No                           | Ramp Slope (%)              | <u>9.4</u> |
| E C                                     | Remove & Replace Entire Ramp.                    | N/A<br>No                                          | Ramp Width (in)       | 40.0        | Yes                          | Ramp XSlope (%)             | 9.4<br>1.4 |
|                                         |                                                  | N/A                                                | ,                     | 40.0<br>N/A | N/A                          |                             | 1.4<br>N/A |
|                                         |                                                  |                                                    | Flare Type LT         |             |                              | Flare Type RT               |            |
|                                         |                                                  | N/A                                                | Flare Slope LT (%)    | N/A         | N/A                          | Flare Slope RT (%)          | N/A        |
| L S                                     | <                                                | N/A                                                | Flare Traversable LT? | N/A         | N/A                          | Flare Traversable RT?       | N/A        |
|                                         |                                                  | N/A                                                | Landing Length (in)   | N/A         | N/A                          | DWS Provided?               | N/A        |
|                                         | Surveyor Notes:                                  | N/A                                                | Landing Width (in)    | N/A         | N/A                          | DWS Contrast?               | N/A        |
|                                         | N/A                                              | N/A                                                | Landing Slope (%)     | N/A         | N/A                          | DWS Length (in)             | N/A        |
|                                         | 4                                                | N/A                                                | Landing X Slope (%)   | N/A         | N/A                          | DWS Full Width?             | N/A        |
|                                         |                                                  | N/A                                                | Landing Curb? (Y/N)   | N/A         | N/A                          | DWS Offset (in)             | N/A        |
|                                         |                                                  | N/A                                                | Shared Landing?       | N/A         |                              |                             |            |
| 1 1 30 172                              | PROW/ADA:                                        | N/A                                                | Gutter Ponding?       | N/A         | N/A                          | Gutter Slope (%)            | N/A        |
| 1 1 1 1 1 1 1 1 1 1 1 1 1 1 1 1 1 1 1   | R304.5.1, R304.2.2                               | N/A                                                | Gutter Lip Ht (in)    | N/A         | N/A                          | Gutter X Slope (%)          | N/A        |
| 1 1 A Star A Star A Star                |                                                  | N/A                                                | Painted X Walk1?      | No          | N/A                          | Painted X Walk2?            | N/A        |
|                                         |                                                  |                                                    | X Walk 1 Direction    | To NW       |                              | X Walk 2 Direction          | N/A        |
|                                         |                                                  | N/A                                                | X Walk 1 Width (in)   | N/A         | N/A                          | X Walk 2 Width (in)         | N/A        |
| Street 1 Name SARDIS RD NORTH           |                                                  |                                                    | X Walk 1 Slope (%)    | 3.5         |                              | X Walk 2 Slope (%)          | N/A        |
| Stop Condition-Street 2 None            |                                                  |                                                    | X Walk 1 X Slope (%)  | 0.4         |                              | X Walk 2 X Slope (%)        | N/A        |
| Street 2 Name N/A                       |                                                  | N/A                                                | Ramp inside XWalk1?   | N/A         | N/A                          | Ramp inside XWalk2?         | N/A        |
| Stop Condition-Street 1 N/A             |                                                  |                                                    | Road Slope (%)        | N/A         | N/A                          | Clear Space?                | N/A        |
|                                         |                                                  |                                                    | Road X Slope (%)      | N/A         | N/A                          | Clear Space to XWalk (in)   | N/A        |
|                                         |                                                  | N/A                                                | Any Obstructions?     | N/A         | N/A                          | Storm Grate/Utility Hazard? | N/A        |
|                                         | Total Cost: \$ 1                                 | 850.00                                             | Obstruction Type      |             |                              | Storm Grate/Utility Type    |            |
|                                         |                                                  |                                                    |                       | N/A         |                              |                             | N/A        |