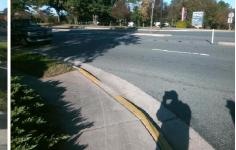

## Access Compliance Report Public Rights-of-Way (Curb Ramps)

| Intersection ID: 10037289 Main St       | ection ID: 10037289 Main Street: SARDIS_RD_NORTH |                                                    | Cross Street: N/A     |             |                              |                             | SW         |
|-----------------------------------------|--------------------------------------------------|----------------------------------------------------|-----------------------|-------------|------------------------------|-----------------------------|------------|
| ADA ID: 378338ECEBF1 Ramp Type: Perp    |                                                  | Initial Pass/Fail: Fail Overall Compliance: No     |                       |             | Location:<br>Severity Score: |                             |            |
| Codes/Mitigation Info/Possible Solution |                                                  | Field Measurements/Component Compliance            |                       |             |                              |                             |            |
| Possible Solutions:                     |                                                  | Compliance Description Data Compliance Description |                       |             |                              |                             | Data       |
|                                         |                                                  | N/A                                                | Ramp Length (in)      | 77.0        | No                           | Ramp Slope (%)              | <u>9.4</u> |
| E C                                     | Remove & Replace Entire Ramp.                    | N/A<br>No                                          | Ramp Width (in)       | 40.0        | Yes                          | Ramp XSlope (%)             | 9.4<br>1.4 |
|                                         |                                                  | N/A                                                | ,                     | 40.0<br>N/A | N/A                          |                             | 1.4<br>N/A |
|                                         |                                                  |                                                    | Flare Type LT         |             |                              | Flare Type RT               |            |
|                                         |                                                  | N/A                                                | Flare Slope LT (%)    | N/A         | N/A                          | Flare Slope RT (%)          | N/A        |
| L S                                     | <                                                | N/A                                                | Flare Traversable LT? | N/A         | N/A                          | Flare Traversable RT?       | N/A        |
|                                         |                                                  | N/A                                                | Landing Length (in)   | N/A         | N/A                          | DWS Provided?               | N/A        |
|                                         | Surveyor Notes:                                  | N/A                                                | Landing Width (in)    | N/A         | N/A                          | DWS Contrast?               | N/A        |
|                                         | N/A                                              | N/A                                                | Landing Slope (%)     | N/A         | N/A                          | DWS Length (in)             | N/A        |
|                                         | 4                                                | N/A                                                | Landing X Slope (%)   | N/A         | N/A                          | DWS Full Width?             | N/A        |
|                                         |                                                  | N/A                                                | Landing Curb? (Y/N)   | N/A         | N/A                          | DWS Offset (in)             | N/A        |
|                                         |                                                  | N/A                                                | Shared Landing?       | N/A         |                              |                             |            |
| 1 1 30 172                              | PROW/ADA:                                        | N/A                                                | Gutter Ponding?       | N/A         | N/A                          | Gutter Slope (%)            | N/A        |
| 1 1 1 1 1 1 1 1 1 1 1 1 1 1 1 1 1 1 1   | R304.5.1, R304.2.2                               | N/A                                                | Gutter Lip Ht (in)    | N/A         | N/A                          | Gutter X Slope (%)          | N/A        |
| 1 1 A Star A Star A Star                |                                                  | N/A                                                | Painted X Walk1?      | No          | N/A                          | Painted X Walk2?            | N/A        |
|                                         |                                                  |                                                    | X Walk 1 Direction    | To NW       |                              | X Walk 2 Direction          | N/A        |
|                                         |                                                  | N/A                                                | X Walk 1 Width (in)   | N/A         | N/A                          | X Walk 2 Width (in)         | N/A        |
| Street 1 Name SARDIS RD NORTH           |                                                  |                                                    | X Walk 1 Slope (%)    | 3.5         |                              | X Walk 2 Slope (%)          | N/A        |
| Stop Condition-Street 2 None            |                                                  |                                                    | X Walk 1 X Slope (%)  | 0.4         |                              | X Walk 2 X Slope (%)        | N/A        |
| Street 2 Name N/A                       |                                                  | N/A                                                | Ramp inside XWalk1?   | N/A         | N/A                          | Ramp inside XWalk2?         | N/A        |
| Stop Condition-Street 1 N/A             |                                                  |                                                    | Road Slope (%)        | N/A         | N/A                          | Clear Space?                | N/A        |
|                                         |                                                  |                                                    | Road X Slope (%)      | N/A         | N/A                          | Clear Space to XWalk (in)   | N/A        |
|                                         |                                                  | N/A                                                | Any Obstructions?     | N/A         | N/A                          | Storm Grate/Utility Hazard? | N/A        |
|                                         | Total Cost: \$ 1                                 | 850.00                                             | Obstruction Type      |             |                              | Storm Grate/Utility Type    |            |
|                                         |                                                  |                                                    |                       | N/A         |                              |                             | N/A        |