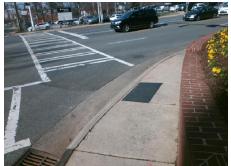

## **Access Compliance Report Public Rights-of-Way** (Curb Ramps)

Intersection ID: 14093 Main Street: E\_4TH\_ST **Cross Street: HAWTHORNE LN** Location: **ADA ID: 378A8C8CEC40** Ramp Type: PerpDiag Initial Pass/Fail: Fail **Overall Compliance: No** Severity Score: 21.25

## Field Measurements/Component Compliance

**HAWTHORNE LN** Street 1 Name Stop Condition-Street 2 Signal Street 2 Name E 4TH ST Stop Condition-Street 1 Signal

Remove & Replace Curb Ramp With **Two New Directional Ramps or** Equivalent.

N/A

PROW/ADA:

Not Found, R304.5.1, R304.2.2

Total Cost: 3200.00

| Compliance Description Deta Compliance Description Deta |                       |       |     |                             |       |
|---------------------------------------------------------|-----------------------|-------|-----|-----------------------------|-------|
| Compliance Description                                  |                       | Data  |     | Diance Description          | Data  |
| N/A                                                     | Ramp Length (in)      | 50.0  | No  | Ramp Slope (%)              | 9.8   |
| No                                                      | Ramp Width (in)       | 43.0  | Yes | Ramp XSlope (%)             | 0.0   |
| N/A                                                     | Flare Type LT         | N/A   | N/A | Flare Type RT               | N/A   |
| N/A                                                     | Flare Slope LT (%)    | N/A   | N/A | Flare Slope RT (%)          | N/A   |
| N/A                                                     | Flare Traversable LT? | N/A   | N/A | Flare Traversable RT?       | N/A   |
| N/A                                                     | Landing Length (in)   | N/A   | N/A | DWS Provided?               | N/A   |
| N/A                                                     | Landing Width (in)    | N/A   | N/A | DWS Contrast?               | N/A   |
| N/A                                                     | Landing Slope (%)     | N/A   | N/A | DWS Length (in)             | N/A   |
| N/A                                                     | Landing X Slope (%)   | N/A   | N/A | DWS Full Width?             | N/A   |
| N/A                                                     | Landing Curb? (Y/N)   | N/A   | N/A | DWS Offset (in)             | N/A   |
| N/A                                                     | Shared Landing?       | N/A   |     |                             |       |
| N/A                                                     | Gutter Ponding?       | N/A   | N/A | Gutter Slope (%)            | N/A   |
| N/A                                                     | Gutter Lip Ht (in)    | N/A   | N/A | Gutter X Slope (%)          | N/A   |
| N/A                                                     | Painted X Walk1?      | Yes   | N/A | Painted X Walk2?            | Yes   |
|                                                         | X Walk 1 Direction    | To NW |     | X Walk 2 Direction          | To SW |
| N/A                                                     | X Walk 1 Width (in)   | 112.0 | N/A | X Walk 2 Width (in)         | 108.0 |
|                                                         | X Walk 1 Slope (%)    | 0.5   |     | X Walk 2 Slope (%)          | 2.6   |
|                                                         | X Walk 1 X Slope (%)  | 1.5   |     | X Walk 2 X Slope (%)        | 1.5   |
| N/A                                                     | Ramp inside XWalk1?   | Yes   | N/A | Ramp inside XWalk2?         | Yes   |
|                                                         | Road Slope (%)        | 0.3   | N/A | Clear Space?                | N/A   |
|                                                         | Road X Slope (%)      | 2.3   | N/A | Clear Space to XWalk (in)   | N/A   |
| N/A                                                     | Any Obstructions?     | N/A   | N/A | Storm Grate/Utility Hazard? | N/A   |
|                                                         | Obstruction Type      |       |     | Storm Grate/Utility Type    |       |
|                                                         |                       | N/A   |     |                             | N/A   |
|                                                         |                       |       | Yes | Surface Condition? (G/P)    | Good  |
|                                                         |                       |       |     |                             |       |