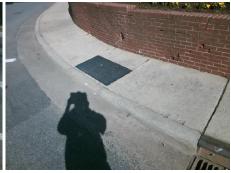

## **Access Compliance Report Public Rights-of-Way** (Curb Ramps)

Intersection ID: 14093 Main Street: E\_4TH\_ST **Cross Street: HAWTHORNE LN** Location: **ADA ID: 378A8C8CEC40** Ramp Type: PerpDiag Initial Pass/Fail: Fail **Overall Compliance: No** Severity Score: 21.25

## Field Measurements/Component Compliance

**HAWTHORNE LN** Street 1 Name Stop Condition-Street 2 Signal Street 2 Name E 4TH ST Stop Condition-Street 1 Signal

Remove & Replace Curb Ramp With **Two New Directional Ramps or** Equivalent.

N/A

PROW/ADA:

Not Found, R304.5.1, R304.2.2

Total Cost: 3200.00

| Compliance Description Deta Compliance Description Deta |                       |       |     |                             |       |
|---------------------------------------------------------|-----------------------|-------|-----|-----------------------------|-------|
| Compliance Description                                  |                       | Data  |     | Diance Description          | Data  |
| N/A                                                     | Ramp Length (in)      | 50.0  | No  | Ramp Slope (%)              | 9.8   |
| No                                                      | Ramp Width (in)       | 43.0  | Yes | Ramp XSlope (%)             | 0.0   |
| N/A                                                     | Flare Type LT         | N/A   | N/A | Flare Type RT               | N/A   |
| N/A                                                     | Flare Slope LT (%)    | N/A   | N/A | Flare Slope RT (%)          | N/A   |
| N/A                                                     | Flare Traversable LT? | N/A   | N/A | Flare Traversable RT?       | N/A   |
| N/A                                                     | Landing Length (in)   | N/A   | N/A | DWS Provided?               | N/A   |
| N/A                                                     | Landing Width (in)    | N/A   | N/A | DWS Contrast?               | N/A   |
| N/A                                                     | Landing Slope (%)     | N/A   | N/A | DWS Length (in)             | N/A   |
| N/A                                                     | Landing X Slope (%)   | N/A   | N/A | DWS Full Width?             | N/A   |
| N/A                                                     | Landing Curb? (Y/N)   | N/A   | N/A | DWS Offset (in)             | N/A   |
| N/A                                                     | Shared Landing?       | N/A   |     |                             |       |
| N/A                                                     | Gutter Ponding?       | N/A   | N/A | Gutter Slope (%)            | N/A   |
| N/A                                                     | Gutter Lip Ht (in)    | N/A   | N/A | Gutter X Slope (%)          | N/A   |
| N/A                                                     | Painted X Walk1?      | Yes   | N/A | Painted X Walk2?            | Yes   |
|                                                         | X Walk 1 Direction    | To NW |     | X Walk 2 Direction          | To SW |
| N/A                                                     | X Walk 1 Width (in)   | 112.0 | N/A | X Walk 2 Width (in)         | 108.0 |
|                                                         | X Walk 1 Slope (%)    | 0.5   |     | X Walk 2 Slope (%)          | 2.6   |
|                                                         | X Walk 1 X Slope (%)  | 1.5   |     | X Walk 2 X Slope (%)        | 1.5   |
| N/A                                                     | Ramp inside XWalk1?   | Yes   | N/A | Ramp inside XWalk2?         | Yes   |
|                                                         | Road Slope (%)        | 0.3   | N/A | Clear Space?                | N/A   |
|                                                         | Road X Slope (%)      | 2.3   | N/A | Clear Space to XWalk (in)   | N/A   |
| N/A                                                     | Any Obstructions?     | N/A   | N/A | Storm Grate/Utility Hazard? | N/A   |
|                                                         | Obstruction Type      |       |     | Storm Grate/Utility Type    |       |
|                                                         |                       | N/A   |     |                             | N/A   |
|                                                         |                       |       | Yes | Surface Condition? (G/P)    | Good  |
|                                                         |                       |       |     |                             |       |