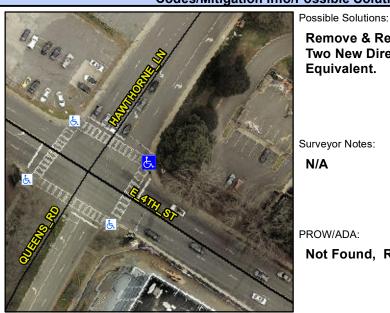

## **Access Compliance Report Public Rights-of-Way** (Curb Ramps)

Intersection ID: 14093 Main Street: E\_4TH\_ST **Cross Street: HAWTHORNE LN** Location: **ADA ID: 378A8C8CEC40** Ramp Type: PerpDiag Initial Pass/Fail: Fail **Overall Compliance: No** Severity Score: 21.25

## Field Measurements/Component Compliance

**HAWTHORNE LN** Street 1 Name Stop Condition-Street 2 Signal Street 2 Name E 4TH ST Stop Condition-Street 1 Signal

Remove & Replace Curb Ramp With **Two New Directional Ramps or** Equivalent.