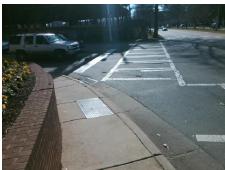

## **Access Compliance Report Public Rights-of-Way** (Curb Ramps)

Intersection ID: 14093 Main Street: E\_4TH\_ST **Cross Street: HAWTHORNE LN** Location: **ADA ID: 378A8C8CEC40** Ramp Type: PerpDiag Initial Pass/Fail: Fail **Overall Compliance: No** Severity Score: 21.25

## Field Measurements/Component Compliance

**HAWTHORNE LN** Street 1 Name Stop Condition-Street 2 Signal Street 2 Name E 4TH ST Stop Condition-Street 1 Signal

Remove & Replace Curb Ramp With **Two New Directional Ramps or** Equivalent.

N/A

PROW/ADA:

Not Found, R304.5.1, R304.2.2

Total Cost: 3200.00

| Compliance Description Deta Compliance Description Deta |                       |       |     |                             |       |
|---------------------------------------------------------|-----------------------|-------|-----|-----------------------------|-------|
| Compliance Description                                  |                       | Data  |     | Diance Description          | Data  |
| N/A                                                     | Ramp Length (in)      | 50.0  | No  | Ramp Slope (%)              | 9.8   |
| No                                                      | Ramp Width (in)       | 43.0  | Yes | Ramp XSlope (%)             | 0.0   |
| N/A                                                     | Flare Type LT         | N/A   | N/A | Flare Type RT               | N/A   |
| N/A                                                     | Flare Slope LT (%)    | N/A   | N/A | Flare Slope RT (%)          | N/A   |
| N/A                                                     | Flare Traversable LT? | N/A   | N/A | Flare Traversable RT?       | N/A   |
| N/A                                                     | Landing Length (in)   | N/A   | N/A | DWS Provided?               | N/A   |
| N/A                                                     | Landing Width (in)    | N/A   | N/A | DWS Contrast?               | N/A   |
| N/A                                                     | Landing Slope (%)     | N/A   | N/A | DWS Length (in)             | N/A   |
| N/A                                                     | Landing X Slope (%)   | N/A   | N/A | DWS Full Width?             | N/A   |
| N/A                                                     | Landing Curb? (Y/N)   | N/A   | N/A | DWS Offset (in)             | N/A   |
| N/A                                                     | Shared Landing?       | N/A   |     |                             |       |
| N/A                                                     | Gutter Ponding?       | N/A   | N/A | Gutter Slope (%)            | N/A   |
| N/A                                                     | Gutter Lip Ht (in)    | N/A   | N/A | Gutter X Slope (%)          | N/A   |
| N/A                                                     | Painted X Walk1?      | Yes   | N/A | Painted X Walk2?            | Yes   |
|                                                         | X Walk 1 Direction    | To NW |     | X Walk 2 Direction          | To SW |
| N/A                                                     | X Walk 1 Width (in)   | 112.0 | N/A | X Walk 2 Width (in)         | 108.0 |
|                                                         | X Walk 1 Slope (%)    | 0.5   |     | X Walk 2 Slope (%)          | 2.6   |
|                                                         | X Walk 1 X Slope (%)  | 1.5   |     | X Walk 2 X Slope (%)        | 1.5   |
| N/A                                                     | Ramp inside XWalk1?   | Yes   | N/A | Ramp inside XWalk2?         | Yes   |
|                                                         | Road Slope (%)        | 0.3   | N/A | Clear Space?                | N/A   |
|                                                         | Road X Slope (%)      | 2.3   | N/A | Clear Space to XWalk (in)   | N/A   |
| N/A                                                     | Any Obstructions?     | N/A   | N/A | Storm Grate/Utility Hazard? | N/A   |
|                                                         | Obstruction Type      |       |     | Storm Grate/Utility Type    |       |
|                                                         |                       | N/A   |     |                             | N/A   |
|                                                         |                       |       | Yes | Surface Condition? (G/P)    | Good  |
|                                                         |                       |       |     |                             |       |