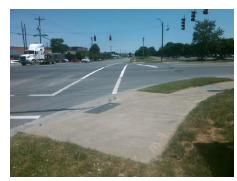

Possible Solutions: Remove & Replace Curb Ramp With Two New Directional Ramps or Equivalent. Surveyor Notes: N/A PROW/ADA: Not Found, R304.5.1, R304.2.2

Total Cost: 3200.00 Compliance Description Data Compliance Description Data No N/A Ramp Length (in) 120.0 Ramp Slope (%) 8.6 Yes Ramp XSlope (%) No Ramp Width (in) 45.0 1.3 N/A N/A Flare Type LT N/A Flare Type RT N/A N/A N/A N/A Flare Slope RT (%) N/A Flare Slope LT (%) N/A Flare Traversable LT? N/A N/A Flare Traversable RT? N/A N/A N/A N/A **DWS Provided?** N/A Landing Length (in) N/A Landing Width (in) N/A N/A **DWS Contrast?** N/A N/A N/A N/A Landing Slope (%) DWS Length (in) N/A N/A Landing X Slope (%) N/A N/A DWS Full Width? N/A N/A Landing Curb? (Y/N) N/A N/A DWS Offset (in) N/A N/A N/A Shared Landing? N/A **Gutter Ponding?** N/A N/A Gutter Slope (%) N/A N/A Gutter Lip Ht (in) N/A N/A Gutter X Slope (%) N/A N/A Painted X Walk1? Yes N/A Painted X Walk2? Yes X Walk 1 Direction To NE X Walk 2 Direction To NW N/A 96.0 N/A 97.0 X Walk 1 Width (in) X Walk 2 Width (in) X Walk 1 Slope (%) 2.3 X Walk 2 Slope (%) 1.8 X Walk 1 X Slope (%) 1.6 X Walk 2 X Slope (%) 2.4 N/A N/A Ramp inside XWalk2? Ramp inside XWalk1? Yes Yes Road Slope (%) 1.3 N/A Clear Space? N/A N/A Road X Slope (%) 2.2 Clear Space to XWalk (in) N/A N/A N/A N/A Any Obstructions? Storm Grate/Utility Hazard? N/A **Obstruction Type** Storm Grate/Utility Type N/A N/A Yes Surface Condition? (G/P) Good