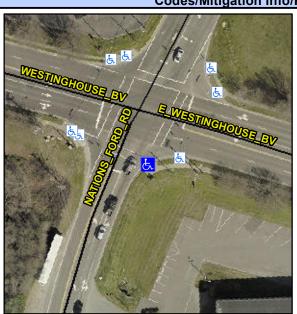

## **Access Compliance Report Public Rights-of-Way** (Curb Ramps)

Intersection ID: 23784 Main Street: E WESTINGHOUSE BV **Cross Street: NATIONS FORD RD** Location: SE **Overall Compliance: No** ADA ID: 379190EE0A89 Ramp Type: PerpDiag Initial Pass/Fail: Fail Severity Score: 21.25

**Codes/Mitigation Info/Possible Solution** 

Field Measurements/Component Compliance

Street 1 Name Stop Condition-Street 2 Street 2 Name Stop Condition-Street 1 **E WESTINGHOUSE BV** Signal NATIONS FORD RD Signal