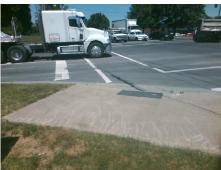

Possible Solutions: Remove & Replace Curb Ramp With Two New Directional Ramps or Equivalent. Surveyor Notes: N/A PROW/ADA: Not Found, R304.5.1, R304.2.2

Total Cost: 3200.00 Compliance Description Data Compliance Description Data No N/A Ramp Length (in) 120.0 Ramp Slope (%) 8.6 Yes Ramp XSlope (%) No Ramp Width (in) 45.0 1.3 N/A N/A Flare Type LT N/A Flare Type RT N/A N/A N/A N/A Flare Slope RT (%) N/A Flare Slope LT (%) N/A Flare Traversable LT? N/A N/A Flare Traversable RT? N/A N/A N/A N/A **DWS Provided?** N/A Landing Length (in) N/A Landing Width (in) N/A N/A **DWS Contrast?** N/A N/A N/A N/A Landing Slope (%) DWS Length (in) N/A N/A Landing X Slope (%) N/A N/A DWS Full Width? N/A N/A Landing Curb? (Y/N) N/A N/A DWS Offset (in) N/A N/A N/A Shared Landing? N/A **Gutter Ponding?** N/A N/A Gutter Slope (%) N/A N/A Gutter Lip Ht (in) N/A N/A Gutter X Slope (%) N/A N/A Painted X Walk1? Yes N/A Painted X Walk2? Yes X Walk 1 Direction To NE X Walk 2 Direction To NW N/A 96.0 N/A 97.0 X Walk 1 Width (in) X Walk 2 Width (in) X Walk 1 Slope (%) 2.3 X Walk 2 Slope (%) 1.8 X Walk 1 X Slope (%) 1.6 X Walk 2 X Slope (%) 2.4 N/A N/A Ramp inside XWalk2? Ramp inside XWalk1? Yes Yes Road Slope (%) 1.3 N/A Clear Space? N/A N/A Road X Slope (%) 2.2 Clear Space to XWalk (in) N/A N/A N/A N/A Any Obstructions? Storm Grate/Utility Hazard? N/A **Obstruction Type** Storm Grate/Utility Type N/A N/A Yes Surface Condition? (G/P) Good