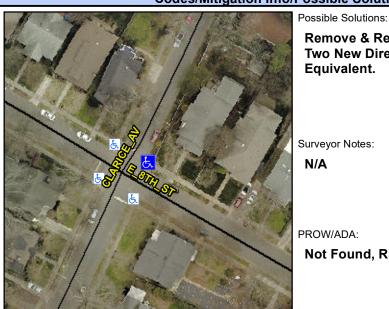

Intersection ID: 14069 Main Street: CLARICE AV Cross Street: E 8TH ST Location: Ε

Initial Pass/Fail: Fail **Overall Compliance: No Severity Score:** 12.5 ADA ID: 37A1BD21B174 Ramp Type: PerpDiag

## **Codes/Mitigation Info/Possible Solution**

No

N/A

To NW

Remove & Replace Curb Ramp With Two New Directional Ramps or Equivalent.

Surveyor Notes:

N/A

| Street 1 Name           | CLARICE AV |
|-------------------------|------------|
| Stop Condition-Street 2 | StopSign   |
| Street 2 Name           | E 8TH ST   |
| Stop Condition-Street 1 | StopSign   |
|                         |            |

| PROW/ADA:           |               | N/A |
|---------------------|---------------|-----|
| Not Found, R304.2.2 |               | N/A |
|                     |               | N/A |
|                     |               | N/A |
|                     |               | N/A |
| Total Cost:         | \$<br>3200.00 | N/A |