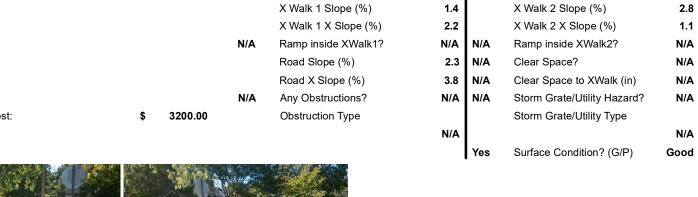

## Field Measurements/Component Compliance

No

Yes

N/A

Compliance Description

Ramp Slope (%)

Flare Type RT

Ramp XSlope (%)

| PROW/ADA:           |               | N/A |
|---------------------|---------------|-----|
| Not Found, R304.2.2 |               | N/A |
|                     |               | N/A |
|                     |               | N/A |
|                     |               | N/A |
| Total Cost:         | \$<br>3200.00 | N/A |

| \$<br>3200.00 |  | Obstruction Ty |  |
|---------------|--|----------------|--|
|               |  |                |  |
|               |  |                |  |
|               |  |                |  |

Compliance Description

N/A

Yes

N/A

N/A

N/A

N/A

N/A